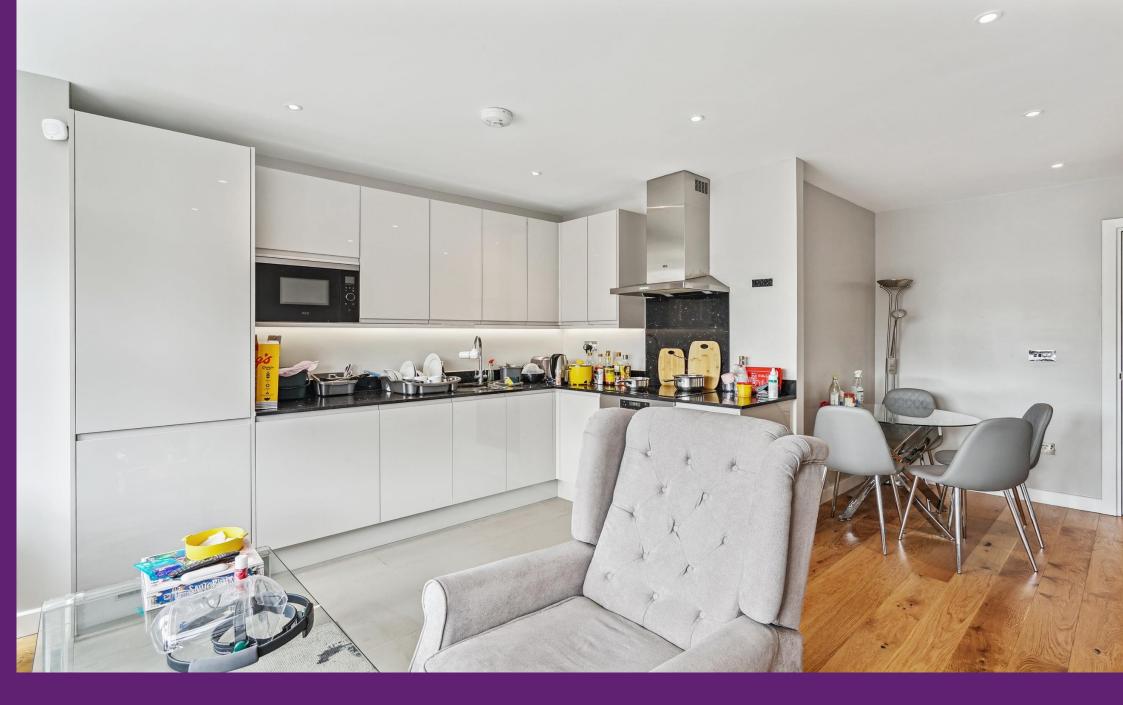

Earls Court Road
Earls Court, SW5

CHESTERTONS

The property boasts an airy open plan kitchen reception room with all integrated appliances, two double bedrooms and fully tiled bathroom site.

- 2 bedrooms & 1 bathroom
- Open plan kitchen reception
- Furnished
- Students are welcome
- Double glazed windows
- 4th floor apartment with lift