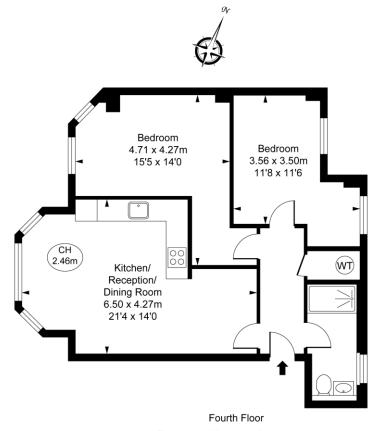

## Chestertons South Kensington Lettings

44-48 Old Brompton Road
South Kensington
London
SW7 3DY
southkensingtonlettingsusers@chestertons.co.uk
02075891244

Colony Mansions, Earls Court Road, SW5 Approximate Gross Internal Area 58.94 sq m / 634 sq ft

(CH = Ceiling Heights)

This plan is not to scale. It is for guidance and not for valuation purposes.

All measurements and areas are approximate only, and have been prepared in accordance with the current edition of the RICS Code of Measuring Practice.