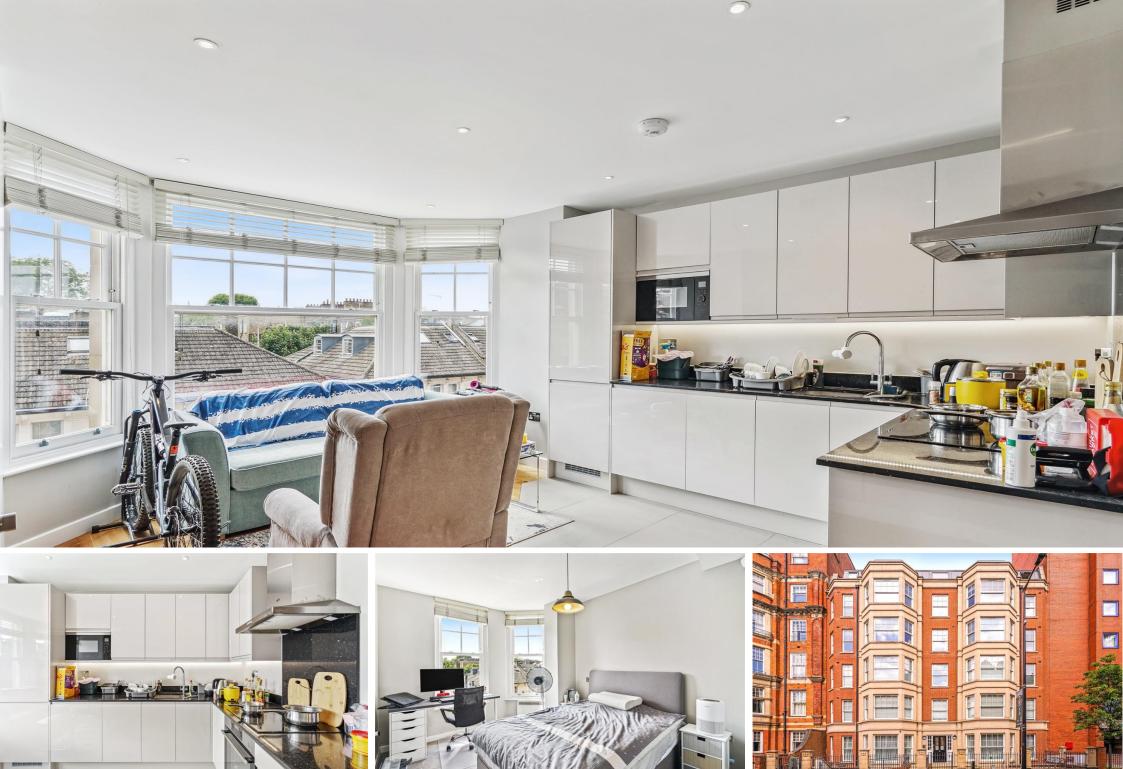

Earls Court Road
Earls Court, SW5

CHESTERTONS

The property boasts an airy open plan kitchen reception room with all integrated appliances, two double bedrooms and fully tiled bathroom site.

- 2 bedrooms & 1 bathroom
- Open plan kitchen reception
- Furnished
- Students are welcome
- Double glazed windows
- 4th floor apartment with lift

## Chestertons South Kensington Lettings

44-48 Old Brompton Road
South Kensington
London
SW7 3DY
southkensingtonlettingsusers@chestertons.co.uk
02075891244

Colony Mansions, Earls Court Road, SW5 Approximate Gross Internal Area 58.94 sq m / 634 sq ft