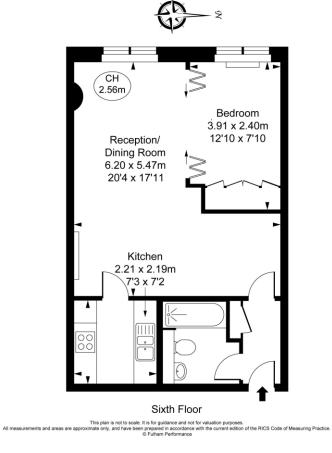

## Chestertons South Kensington Lettings

44-48 Old Brompton Road South Kensington London SW7 3DY southkensington@chestertons.co.uk 02075891244 Point West, Cromwell Road, SW7 Approximate Gross Internal Area 46.60 sq m / 502 sq ft (CH = Ceiling Heights)