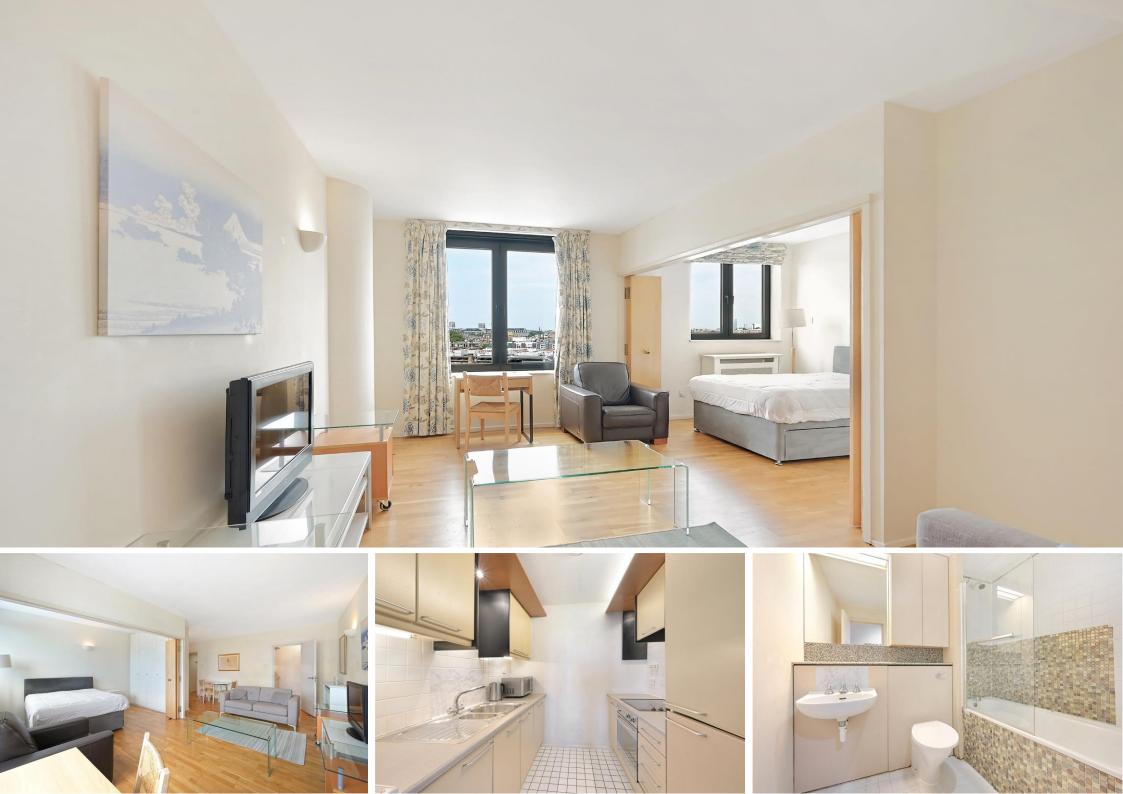

Cromwell Road South Kensington, SW7

CHESTERTONS

A modern one bedroom apartment situated on the sixth floor (lift) of this popular modern complex that incorporates an on site gym. The property comprises of a double bedroom, separate kitchen, bathroom and spacious reception room.

- A charming one bed apartment in portered development
- Located on the 6th floor with a lift
- Offered furnished
- Excellently located for Gloucester Road and Hyde Park