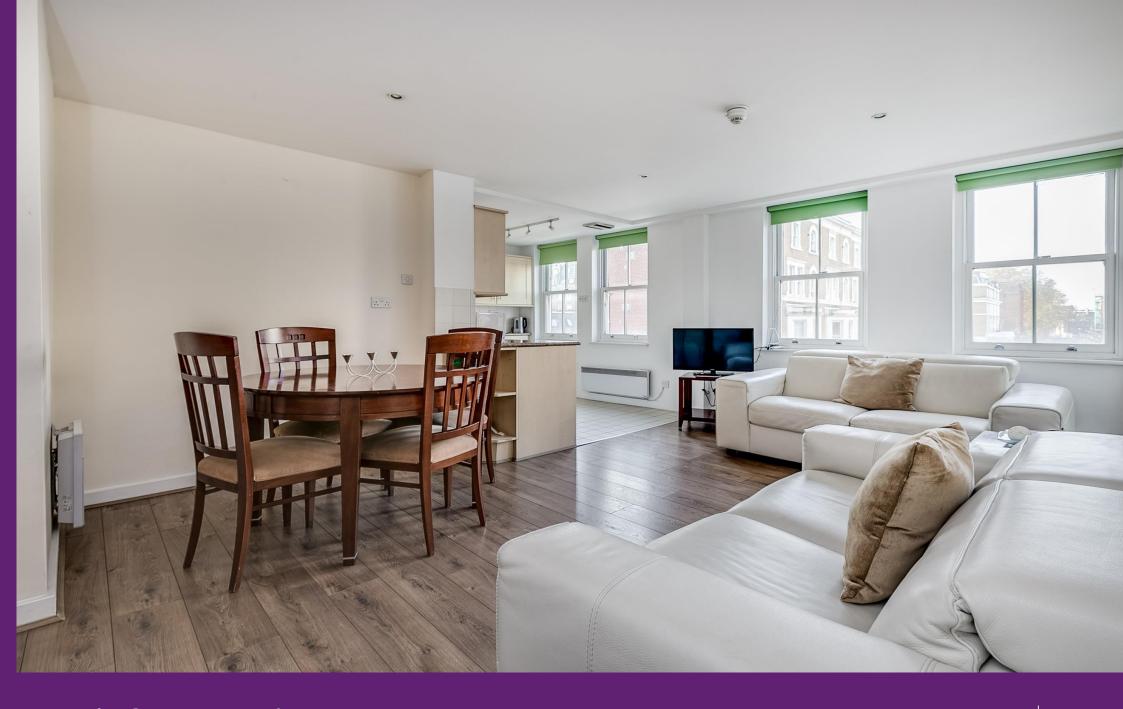

Earls Court Road
Earls Court, SW5

CHESTERTONS

Spacious reception room with an open plan kitchen, wood flooring, built in wardrobes in the principle bedroom and a 2nd double bedroom. The property further boasts a full bathroom suite and additional separate w/c.

- 2 bedrooms 1.5 bathrooms
- 3rd floor apartment
- Furnished
- Students are welcome