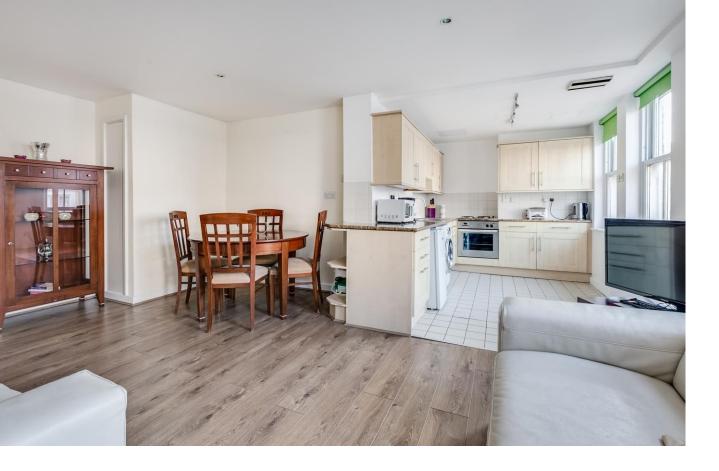

Earls Court Road
Earls Court, SW5

CHESTERTONS

Spacious reception room with an open plan kitchen, wood flooring, built in wardrobes in the principle bedroom and a 2nd double bedroom. The property further boasts a full bathroom suite and additional separate w/c.