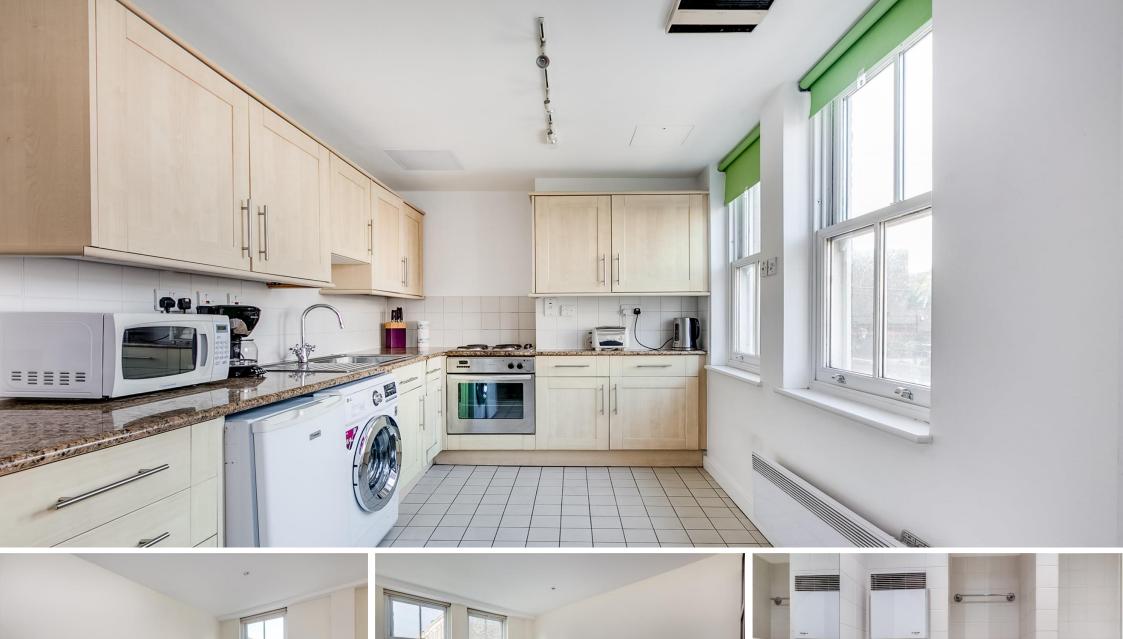

Earls Court Road
Earls Court, SW5

CHESTERTONS

Spacious reception room with an open plan kitchen, wood flooring, built in wardrobes in the principle bedroom and a 2nd double bedroom. The property further boasts a full bathroom suite and additional separate w/c.