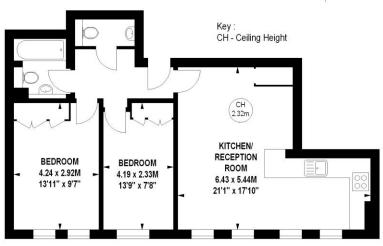

## Earls Court Road, SW5

Approximate gross internal area

671 sq ft / 62.34 sq m

## Third Floor

The floor plan is not to scale and measurements and areas shown are approximate and therefore should be used for illustrative purposes only. The plan has been prepared in accordance with the RICS code of Measuring Practice and whilst we have confidence in the information produced, it must not be relied on. If there is any aspect of particular importance, you should carry out or commission your own inspection of the property.