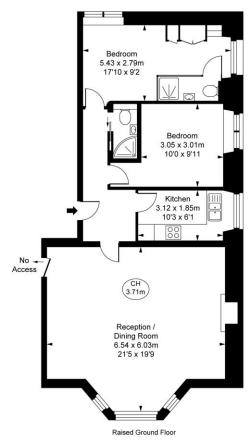

Chestertons South Kensington Lettings

southkensingtonlettingsusers@chestertons.co.uk 02075891244

Cromwell Road, Earls Court, SW5 Approximate Gross Internal Area 77.52 sq m / 834 sq ft

( CH = Ceiling Heights )

This plan is not to scale. It is for guidance and not for valuation purposes.

All measurements and areas are approximate only, and have been prepared in accordance with the current edition of the RICS Code of Measuring Practice.