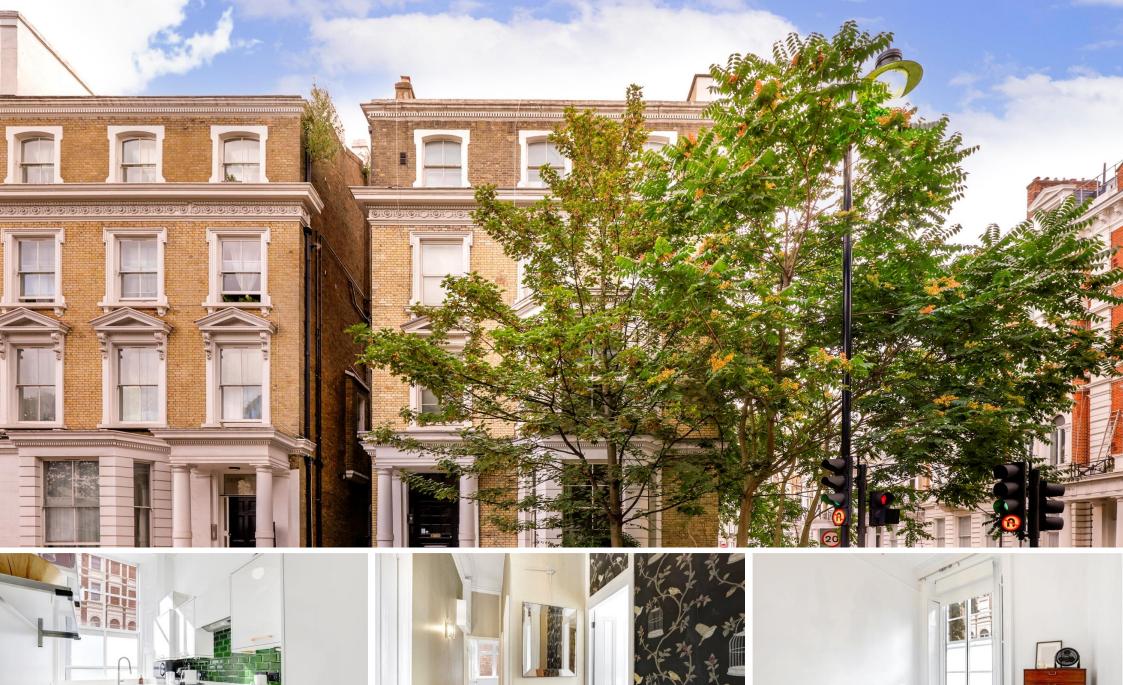

Cromwell Road Earls Court, SW5

CHESTERTONS

This beautifully presented two-bedroom, two-bathroom apartment is situated on the raised ground floor of a distinguished period building on Cromwell Road.

- 2 bedrooms & 2 bathrooms
- Raised ground floor apartment

Chestertons South Kensington Lettings

southkensingtonlettingsusers@chestertons.co.uk 02075891244

Cromwell Road, Earls Court, SW5 Approximate Gross Internal Area 77.52 sq m / 834 sq ft

( CH = Ceiling Heights )