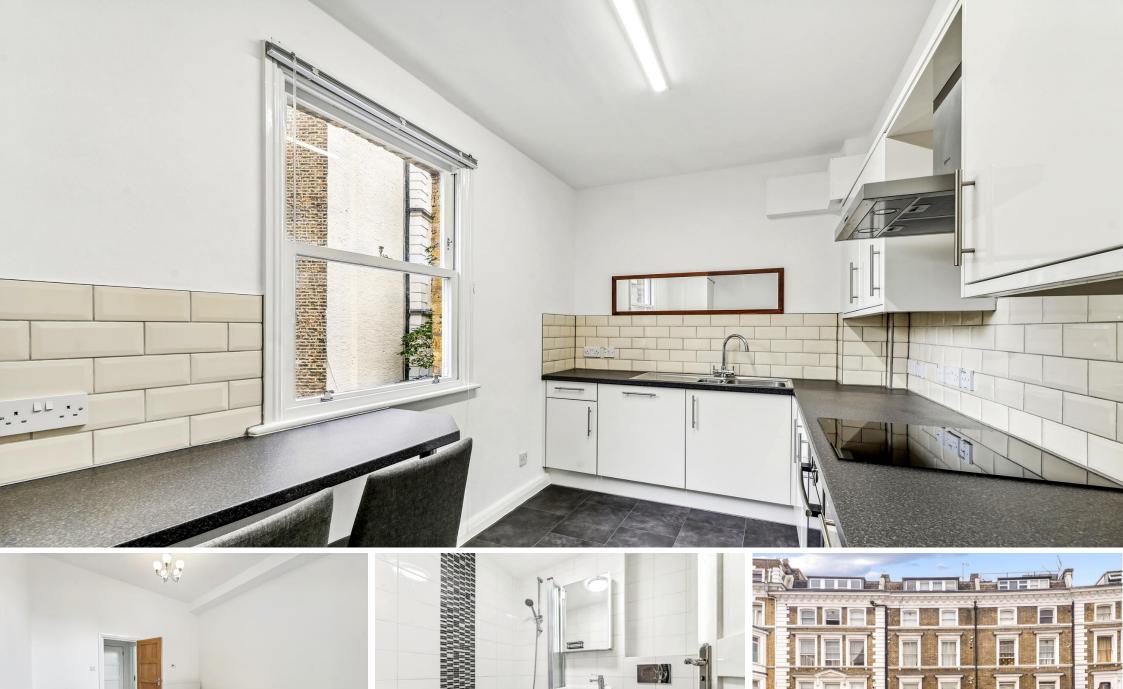

Collingham Road Earls Court, SW5

CHESTERTONS

Situated on the 2nd floor and boasting excellent light, this newly refurbished Studio apartment is ideally located for both Gloucester Road and Earls Court Tube and amenities.

- 2nd floor apartment
- Spacious studio
- Separate kitchen
- Close to Gloucester Road tube station
- Approx 350 square feet