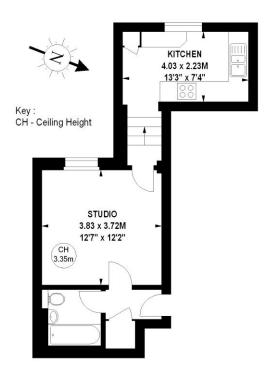

## Collingham Road, SW5

Approximate gross internal area 32.70 sq m / 352 sq ft

## **Second Floor**

The floor plan is not to scale and measurements and areas shown are approximate and therefore should be used for illustrative purposes only. The plan has been prepared in accordance with the RICS code of Measuring Practice and whilst we have confidence in the information produced, it must be not be relied on. If there is any aspect of particular importance, you should carry out or commission your own inspection of the property.