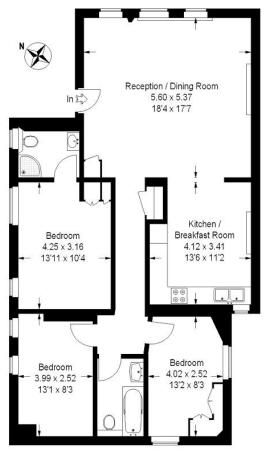

## **Sumner Place**

Approximate Gross Internal Area :- 97 sq m / 1044 sq ft

## Second Floor

This plan is for layout guidance only. Not drawn to scale unless stated.

Windows & door openings are approximate.

Whilst every care is taken in the preparation of this plan,please check all dimensions, shapes & compass bearings before making any decisions reliant upon them. (ID12113)