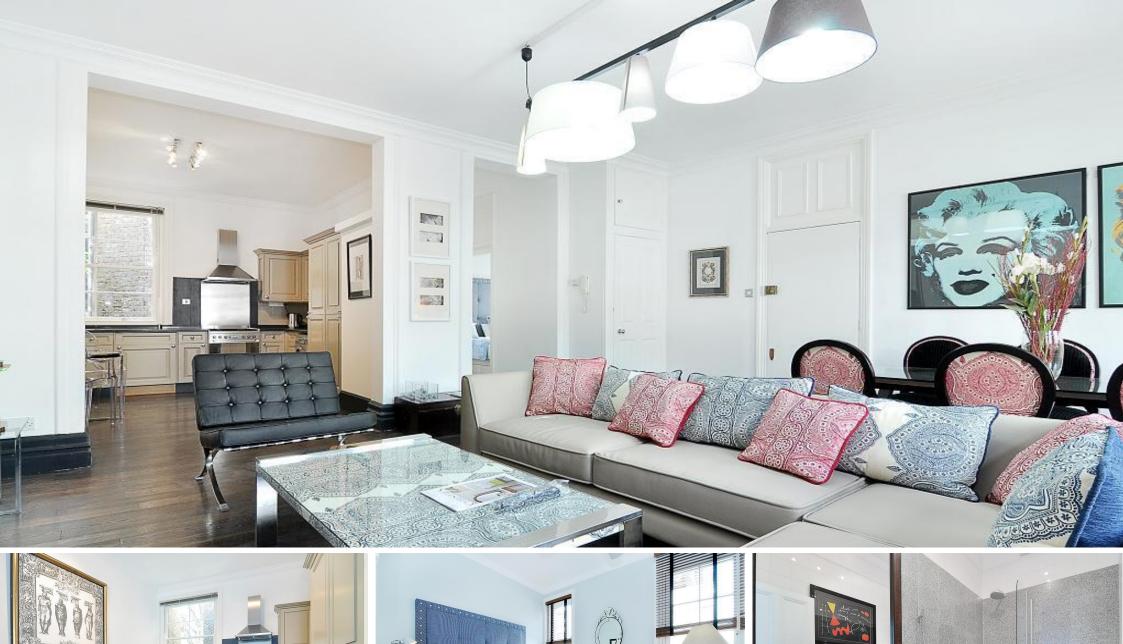

Sumner Place South Kensington, SW7

CHESTERTONS

Short Let - A stunning flat on the second floor of a period conversion. The flat benefits from a beautiful reception room with an open-plan fitted kitchen, three good size bedrooms and two bathrooms (one en suite).

- Spacious flat finished in a contemporary style throughout
- Three bedrooms, two bathrooms (one en suite), reception room, open plan kitchen/dining area
- Wood flooring in the reception room
- Moments from South Kensington tube station