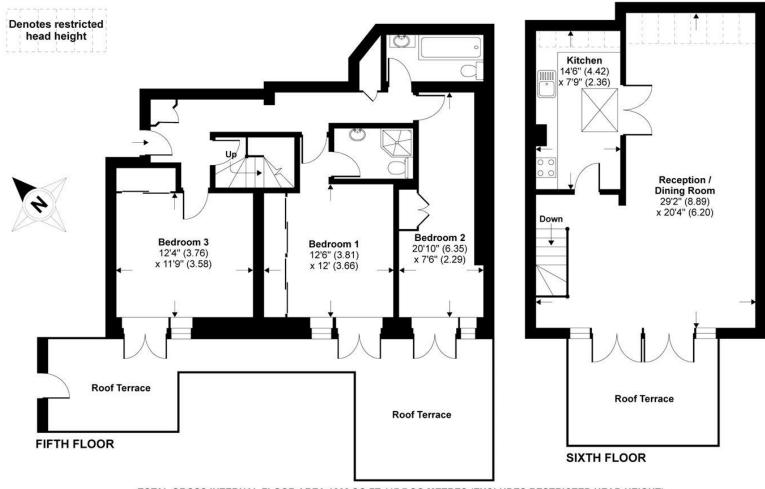

The flat comprises of three double bedrooms, two bathrooms, a semi open plan kitchen to the bright reception room that has direct access to top floor roof terrace. All the bedrooms have access to another large terrace, which is south facing and has unobstructed views.

Earls Court and Gloucester Road tube station are moments from the property, offering fantastic transport links throughout London.

- 3 bedrooms & 2 bathrooms
- 5th and 6th floor duplex
- Porter building
- 2x private terraces
- Over 1,250 square feet
- Access to residents garden square

#### TOTAL GROSS INTERNAL FLOOR AREA 1268 SQ FT 117.7 SQ METRES (EXCLUDES RESTRICTED HEAD HEIGHT)

Whilst every attempt has been made to ensure the accuracy of the floor plan contained here, measurements of doors, windows and rooms are approximate and no responsibility is taken for any error, omission or misstatement. These plans are for representation purposes only as defined by Code of Measuring Practice and should be used as such by any prospective purchaser. Specifically no guarantee is given on the total square footage of the property if quoted on this plan. Any figure given is for initial guidance only and should hot be relied on as a basis of valuation.