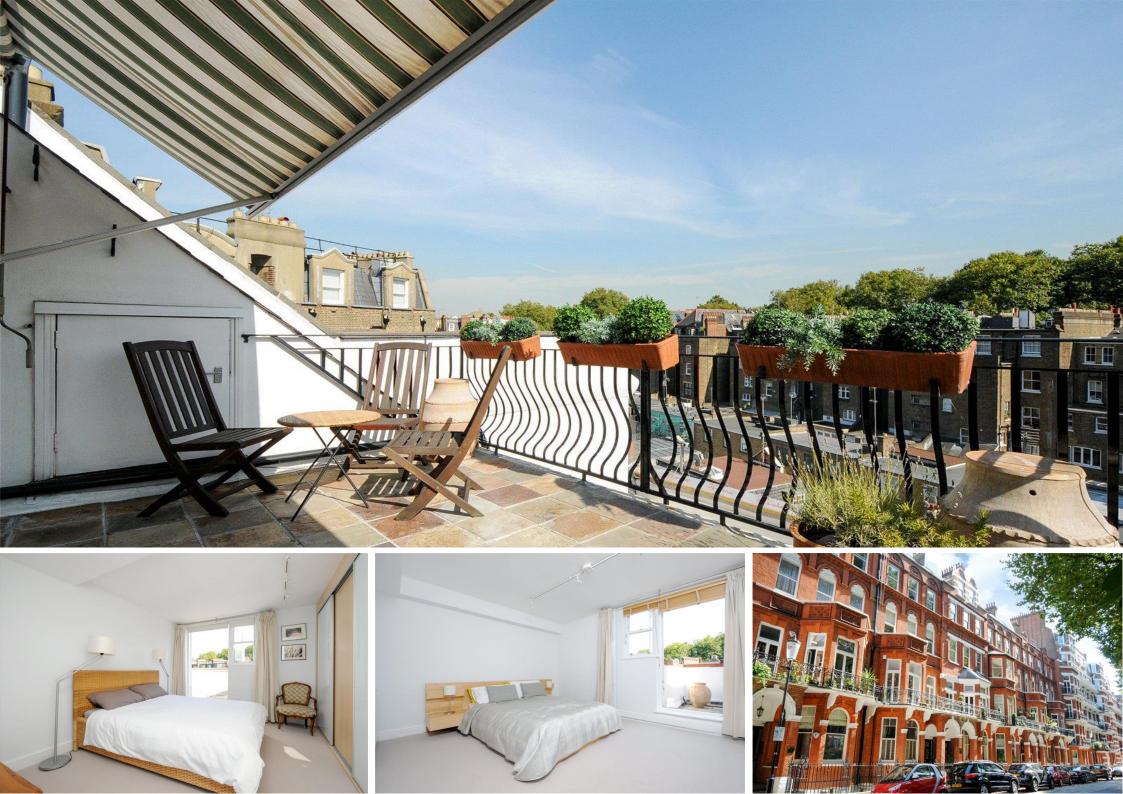

The flat comprises of three double bedrooms, two bathrooms, a semi open plan kitchen to the bright reception room that has direct access to top floor roof terrace. All the bedrooms have access to another large terrace, which is south facing and has unobstructed views.

Earls Court and Gloucester Road tube station are moments from the property, offering fantastic transport links throughout London.

- 3 bedrooms & 2 bathrooms
- 5th and 6th floor duplex
- Porter building
- 2x private terraces
- Over 1,250 square feet
- Access to residents garden square