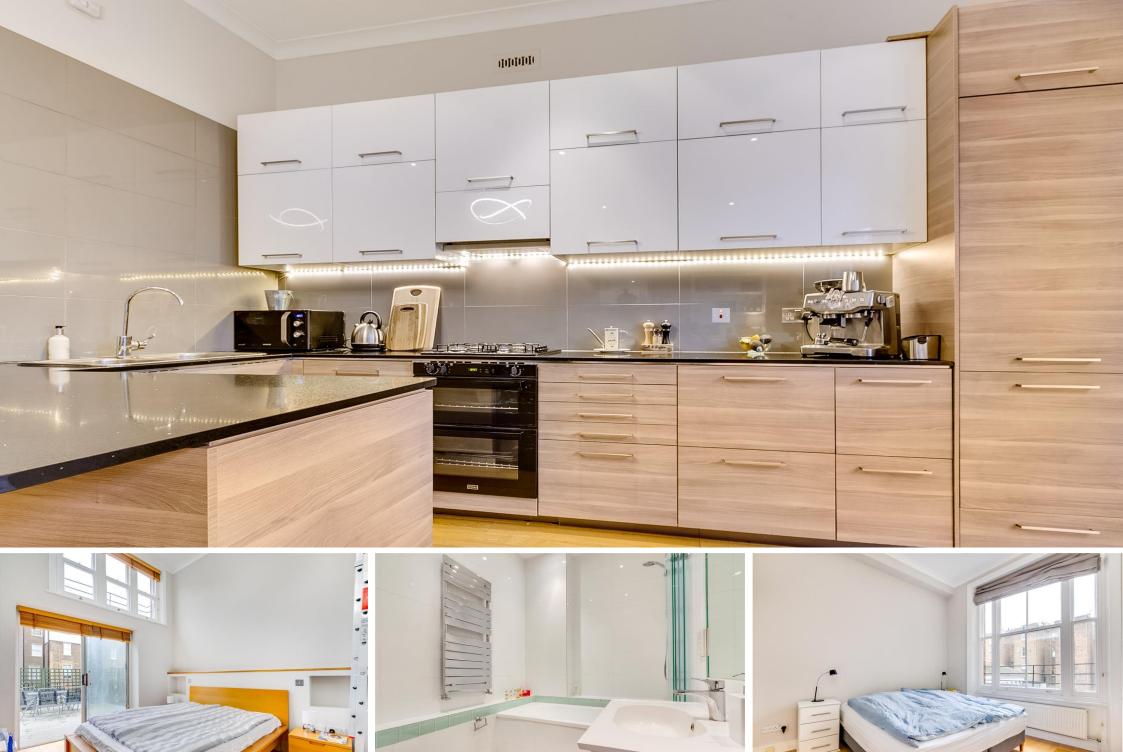

Collingham Gardens
South Kensington, SW5

CHESTERTONS

A recently refurbished two bedroom flat on the second floor of a smart period conversion with lift access. The flat benefits from a south facing reception room with an open plan fully fitted kitchen, two bathrooms and a large roof terrace.

- A south facing second floor apartment with lift access and views over communal gardens.
- Two bedrooms, two bathrooms, open plan kitchen reception and decked terrace.
- In close proximity to Gloucester Road, South Kensington and Earls Court tube stations