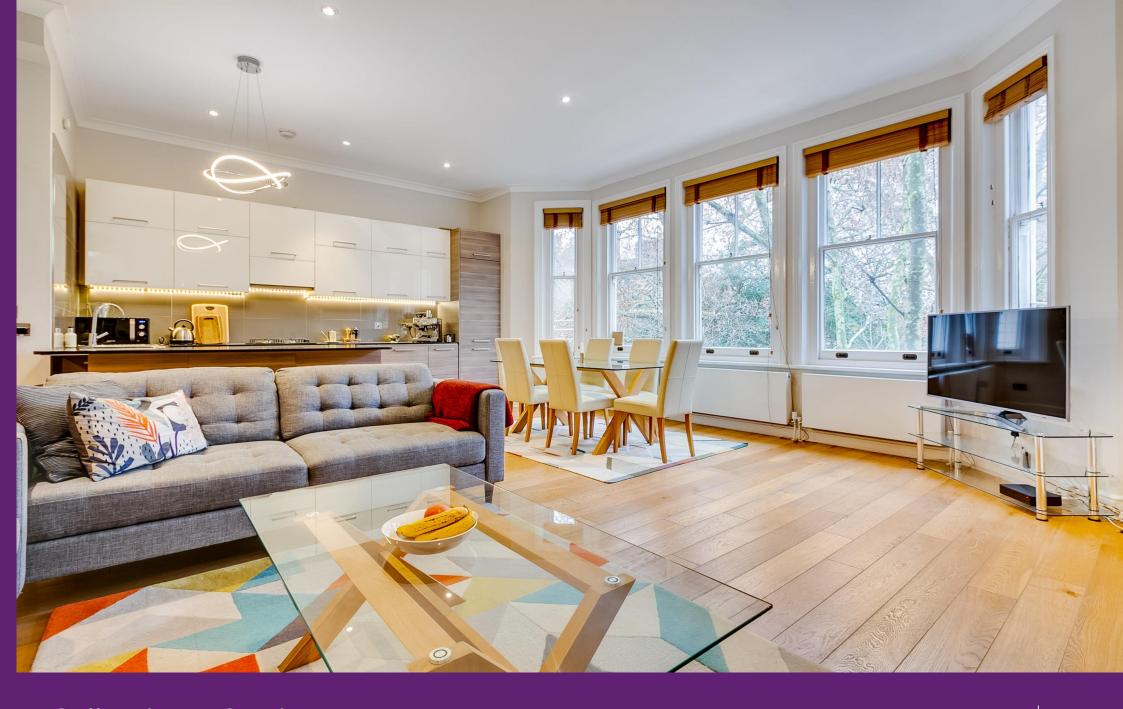

Collingham Gardens
South Kensington, SW5

CHESTERTONS

A recently refurbished two bedroom flat on the second floor of a smart period conversion with lift access. The flat benefits from a south facing reception room with an open plan fully fitted kitchen, two bathrooms and a large roof terrace.

- A south facing second floor apartment with lift access and views over communal gardens.
- Two bedrooms, two bathrooms, open plan kitchen reception and decked terrace.
- In close proximity to Gloucester Road, South Kensington and Earls Court tube stations