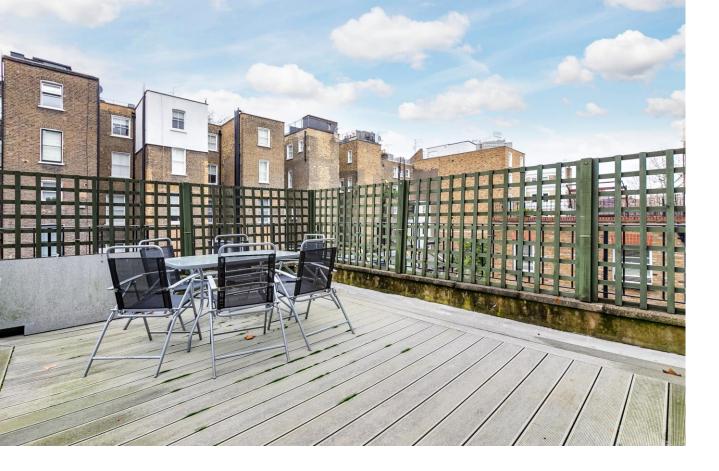

Collingham Gardens
South Kensington, SW5

CHESTERTONS

A recently refurbished two bedroom flat on the second floor of a smart period conversion with lift access. The flat benefits from a south facing reception room with an open plan fully fitted kitchen, two bathrooms and a large roof terrace.

- A south facing second floor apartment with lift access and views over communal gardens.
- Two bedrooms, two bathrooms, open plan kitchen reception and decked terrace.
- In close proximity to Gloucester Road, South Kensington and Earls Court tube stations

## Chestertons South Kensington Lettings

44-48 Old Brompton Road South Kensington London SW7 3DY southkensingtonlettingsusers@chestertons.co.uk 02075891244

Collingham Gardens, SW5 Approx. Gross Internal Area 958 Sq Ft - 89.00 Sq M Balcony/ Terrace 16' x 12'9" 4.88 x 3.89m (approximate) Bedroom 22'3" x 11'9" 6.78 x 3.58m Bedroom 13' x 10'9" 3.96 x 3.28m Lounge/ Kitchen 23'3" x 21' 7.09 x 6.40m