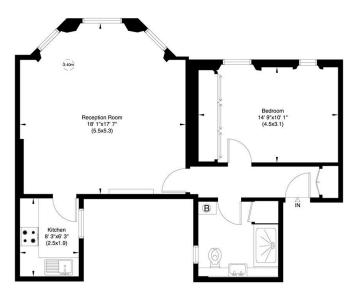

## Southwell Gardens, SW7

Gross internal area (approx.) 639 Sq ft (59 Sq m) For identification only, Not to Scale

Ground Floor

Not to scale, for guidance only and must not be relied upon as a statement of fact. All measurements and areas are approximate only (and have been prepared in accordance with the current edition of the RICS Code of Measuring Practice).