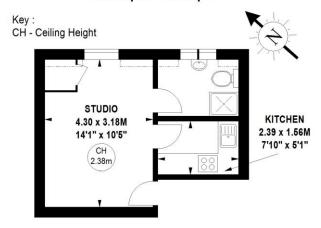

## Warwick Road, SW5

Approximate gross internal area

21.92 sq m / 236 sq ft

## Third Floor

The floor plan is not to scale and measurements and areas shown are approximate and therefore should be used for illustrative purposes only. The plan has been prepared in accordance with the RICS code of Measuring Practice and whilst we have confidence in the information produced, it must not be relied on.