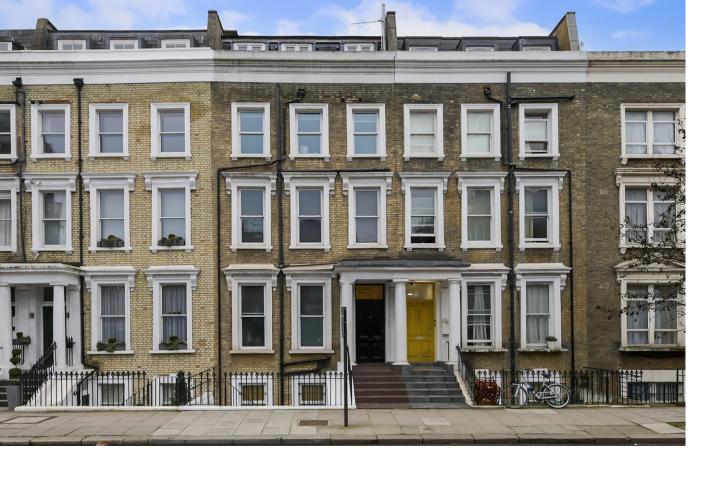

Warwick Road Earls Court, SW5

CHESTERTONS

A lovely bright and newly refurbished studio apartment on the third floor of this Period Conversation in Earls Court.

The property comprises a separate kitchen with washer dryer and induction hob, separate bathroom with underfloor heating, a double bed. Further benefiting from wooden floors throughout, double glazing, and residents communal gardens.

\*\*\* WATER RATES INCLUDED IN THE RENT. INCLUSIVE OF CLEANER BI-WEEKLY. NO GAS CHARGES. \*\*\*

Ideally located in Earl's Court, it is only minutes away from the tube station and Earl's Court Road where you find all shops, restaurants, bars and coffee shops.