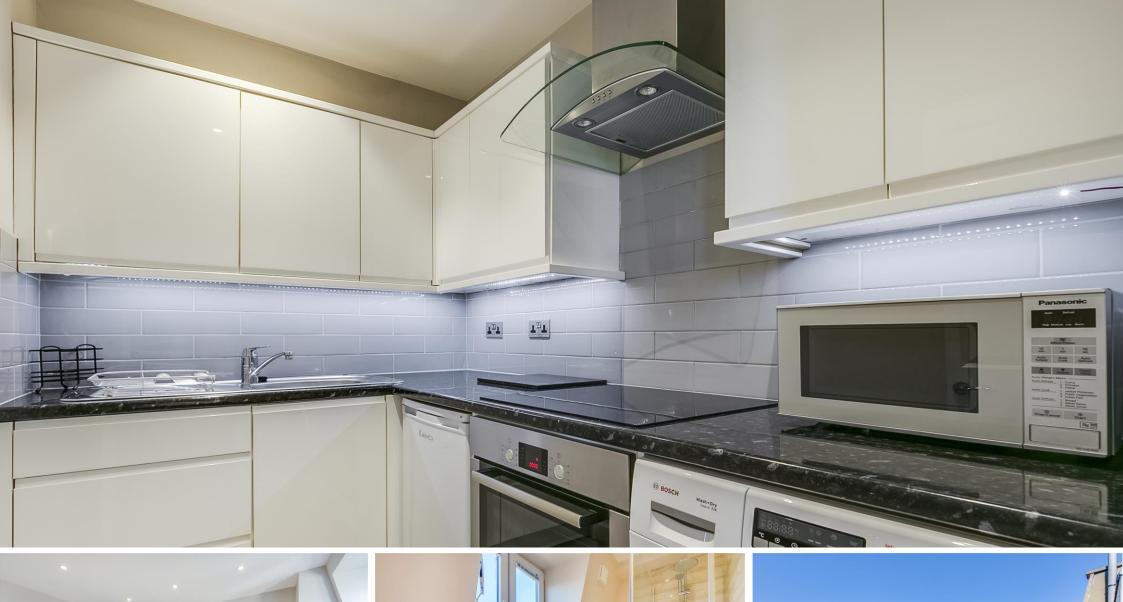

Warwick Road Earls Court, SW5

CHESTERTONS

A lovely bright and newly refurbished studio apartment on the third floor of this Period Conversation in Earls Court.

The property comprises a separate kitchen with washer dryer and induction hob, separate bathroom with underfloor heating, a double bed. Further benefiting from wooden floors throughout, double glazing, and residents communal gardens.