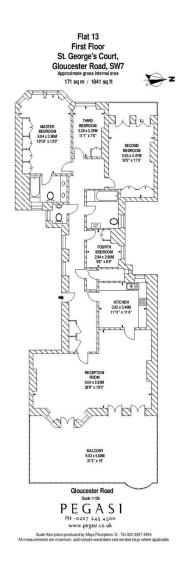

## Gloucester Road South Kensington, SW7

CHESTERTONS

A lovely four bedroom apartment on the first floor of this well located portered block. Accommodation comprises double reception room, three double bedrooms, one single bedrooms, two bathrooms (one en-suite), kitchen and utility room.