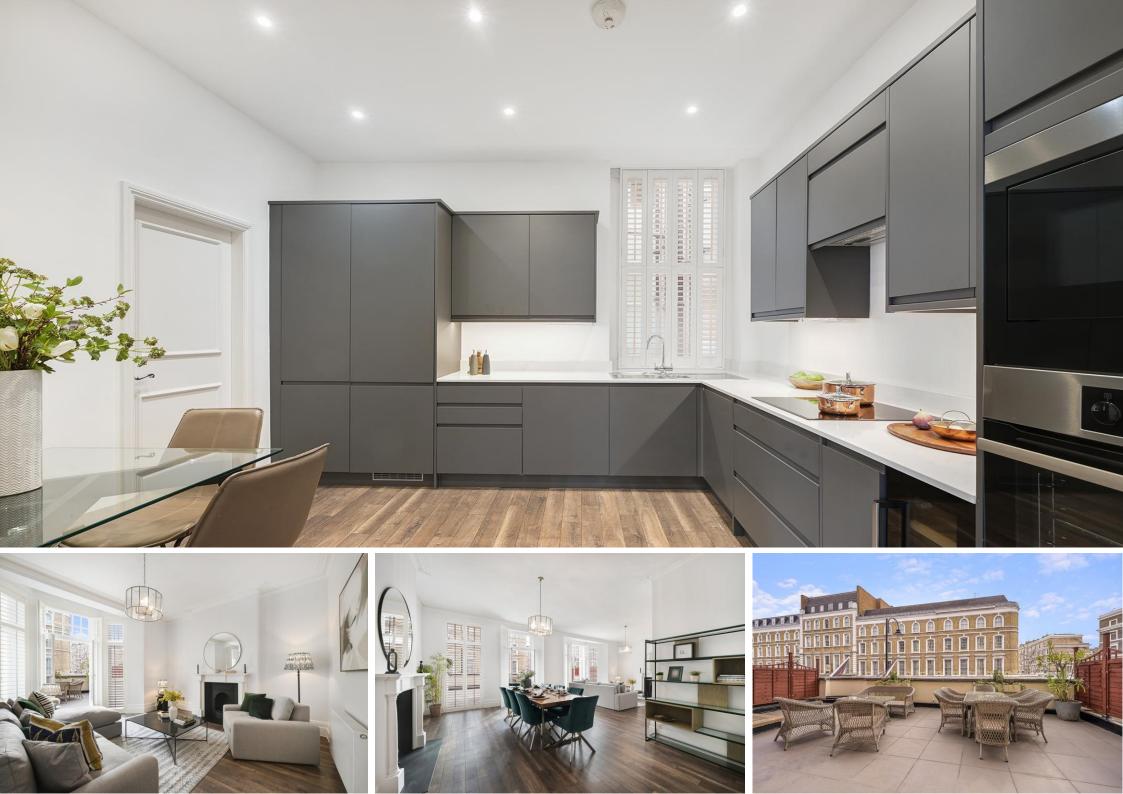

## Gloucester Road South Kensington, SW7

CHESTERTONS

A lovely four bedroom apartment on the first floor of this well located portered block. Accommodation comprises double reception room, three double bedrooms, one single bedrooms, two bathrooms (one en-suite), kitchen and utility room.

- A beautifully refurbished four bedroom lateral apartment
- Located in a stunning portered building with communal gardens
- Wooden floors and a large private terrace
- Excellent location for Gloucester Road Station