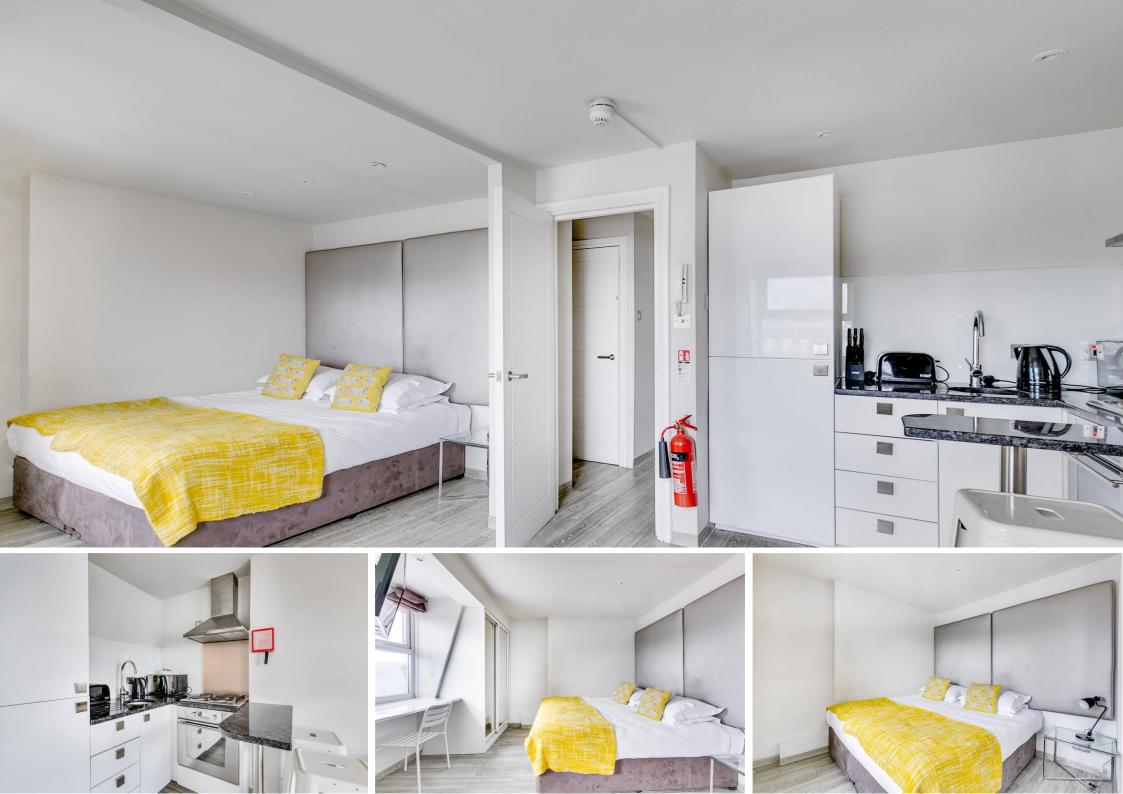

Warwick Road Earls Court, SW5

CHESTERTONS

The apartment comprises of an open plan kitchen reception, separate sleeping area with fitted wardrobe and desk and separate tiled bathroom with walk in shower.

- Third floor studio apartment
- Offered furnished
- Moments from Earls Court tube station