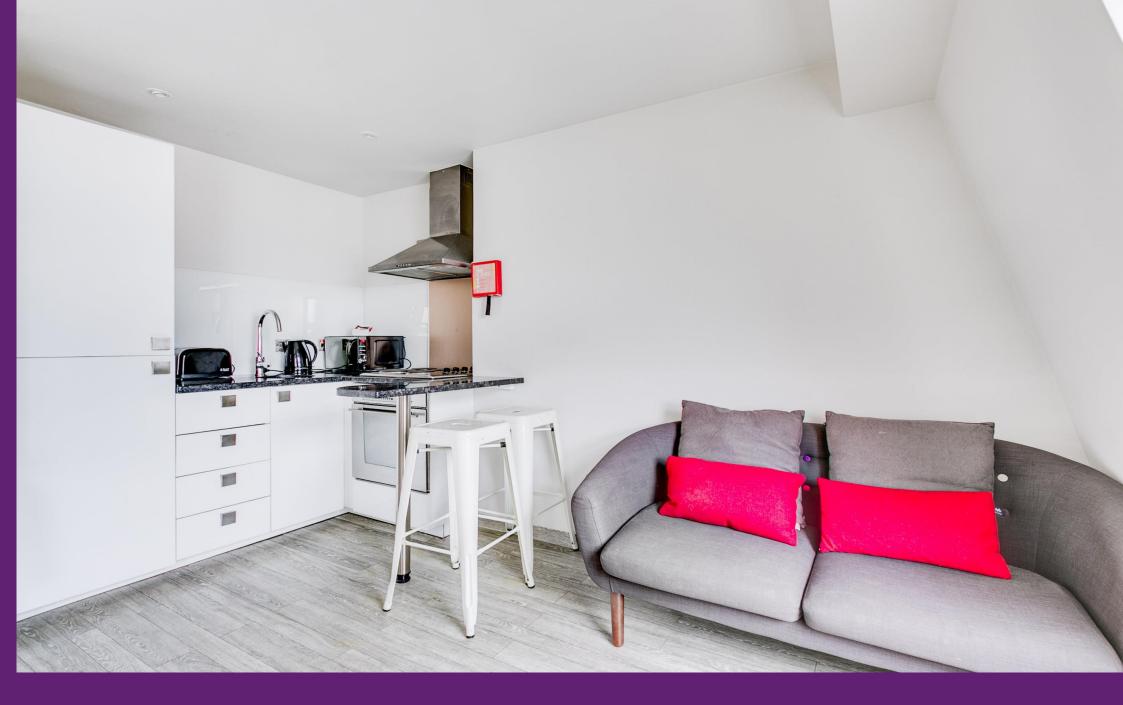

Warwick Road Earls Court, SW5

CHESTERTONS

The apartment comprises of an open plan kitchen reception, separate sleeping area with fitted wardrobe and desk and separate tiled bathroom with walk in shower.

- Third floor studio apartment
- Offered furnished
- Moments from Earls Court tube station