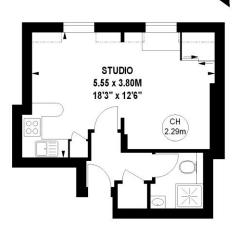

## Chestertons South Kensington Lettings

44-48 Old Brompton Road South Kensington London SW7 3DY southkensingtonlettingsusers@chestertons.co.uk 02075891244

Minimum Term: Deposit Required: Local Authority: Council Tax Band: EPC Rating: B Furnished 6 months £2,076.92 Kensington and Chelsea C Warwick Road, SW5 Approximate gross internal area 283 sq ft / 26.29 sq m

Key : CH - Ceiling Height

Third Floor

The floor plan is not to scale and measurements and areas shown are approximate and therefore should be used for illustrative purposes only. The plan has been prepared in accordance with the RICS code of Measuring Practice and whilst we have confidence in the information produced, it must not be relied on. If there is any aspect of particular importance, you should carry out or commission your own inspection of the property. Copyright of FeaturePRO.