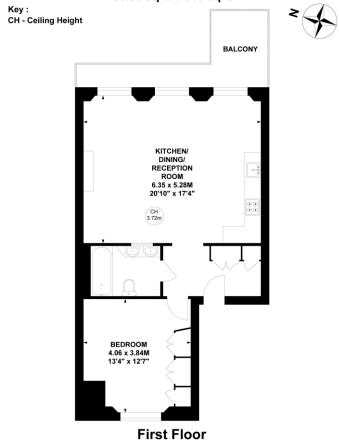

## Ashburn Gardens, SW7

Approximate gross internal area 60.06 sq m / 646 sq ft

Not to scale, for guidance only and must not be relied upon as a statement of fact.

All measurements and areas are approximate only