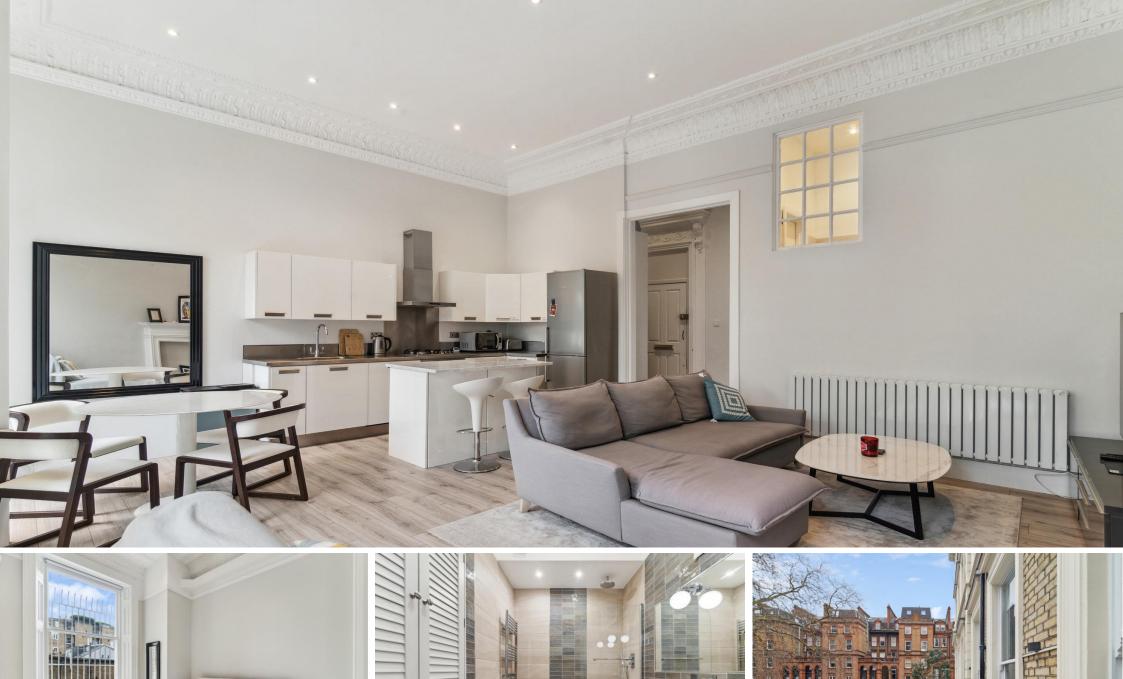

Ashburn Gardens Gloucester Road, SW7

CHESTERTONS

Short Let - Spacious first floor one double bedroom flat with traditional high ceilings of a period conversion, good storage and conveniently positioned for both Gloucester Road and South Kensington.

- Large and spacious one bedroom flat on the first floor
- Extremely high ceilings throughout with floor to ceiling windows
- Wooden floors throughout and access to a balcony off the reception room