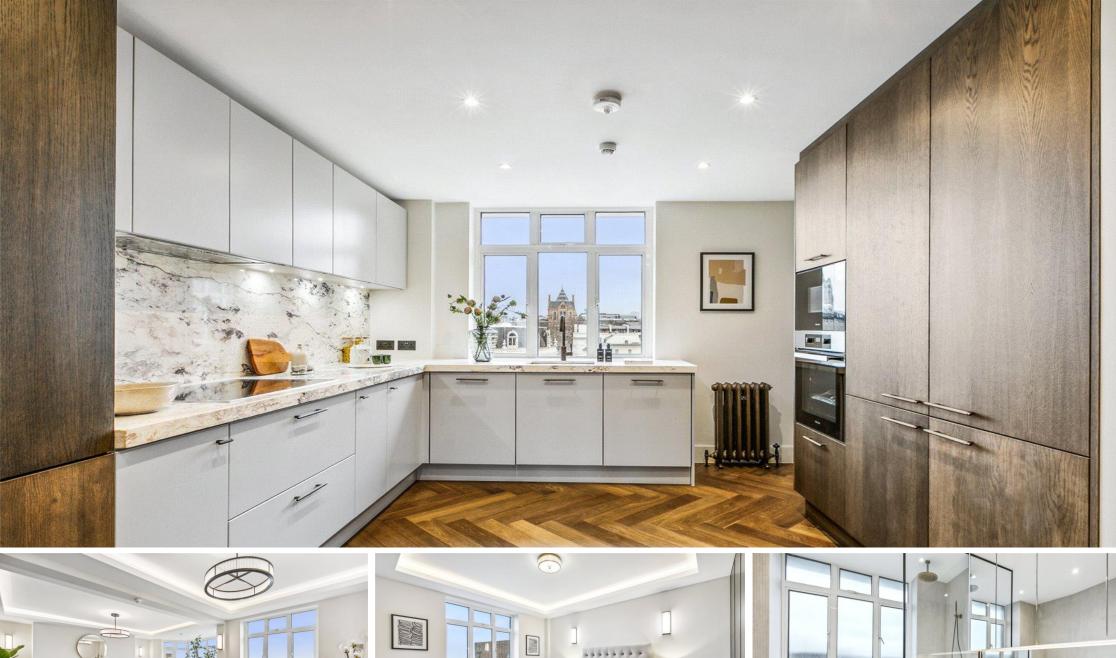

Onslow Crescent South Kensington, SW7

CHESTERTONS

A stunning and spacious four bedroom lateral apartment with balcony situated on the seventh floor of this much sought after portered block on Onslow Crescent.

- Stunning lateral Penthouse finished to the highest of standard
- Four double bedrooms with ample storage
- Spacious double reception room with double glazing throughout
- 24 hour portered building in the centre of South Kensington