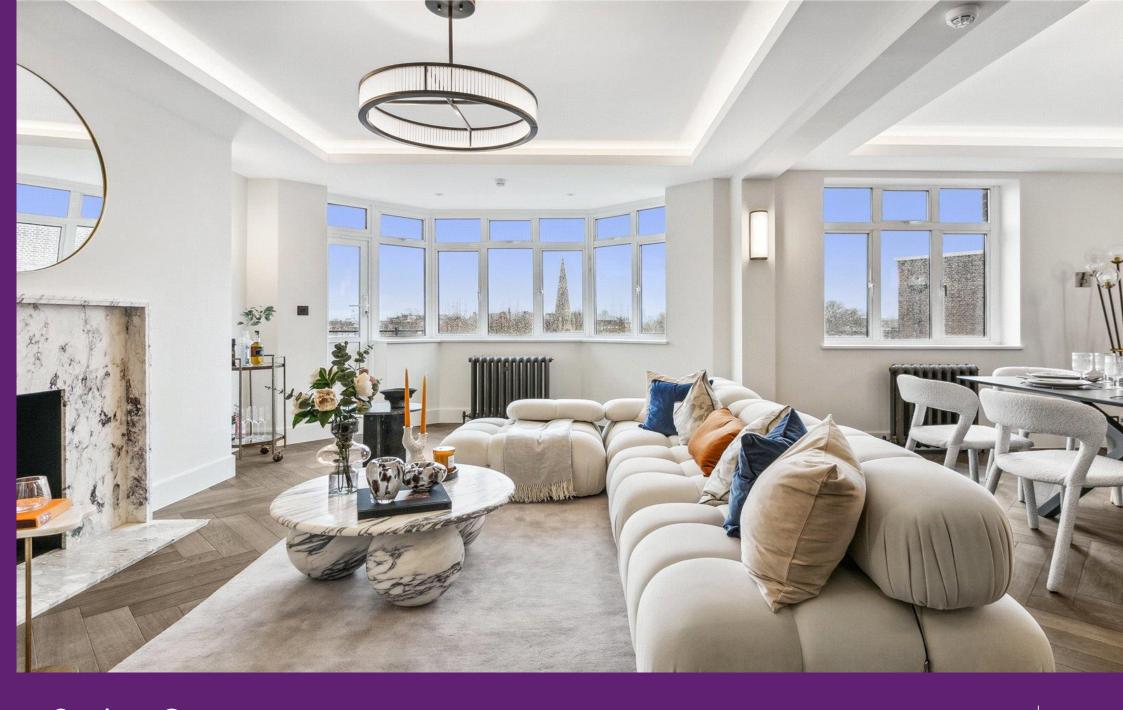

Onslow Crescent South Kensington, SW7

CHESTERTONS

A stunning and spacious four bedroom lateral apartment with balcony situated on the seventh floor of this much sought after portered block on Onslow Crescent.

- Stunning lateral Penthouse finished to the highest of standard
- Four double bedrooms with ample storage
- Spacious double reception room with double glazing throughout
- 24 hour portered building in the centre of South Kensington