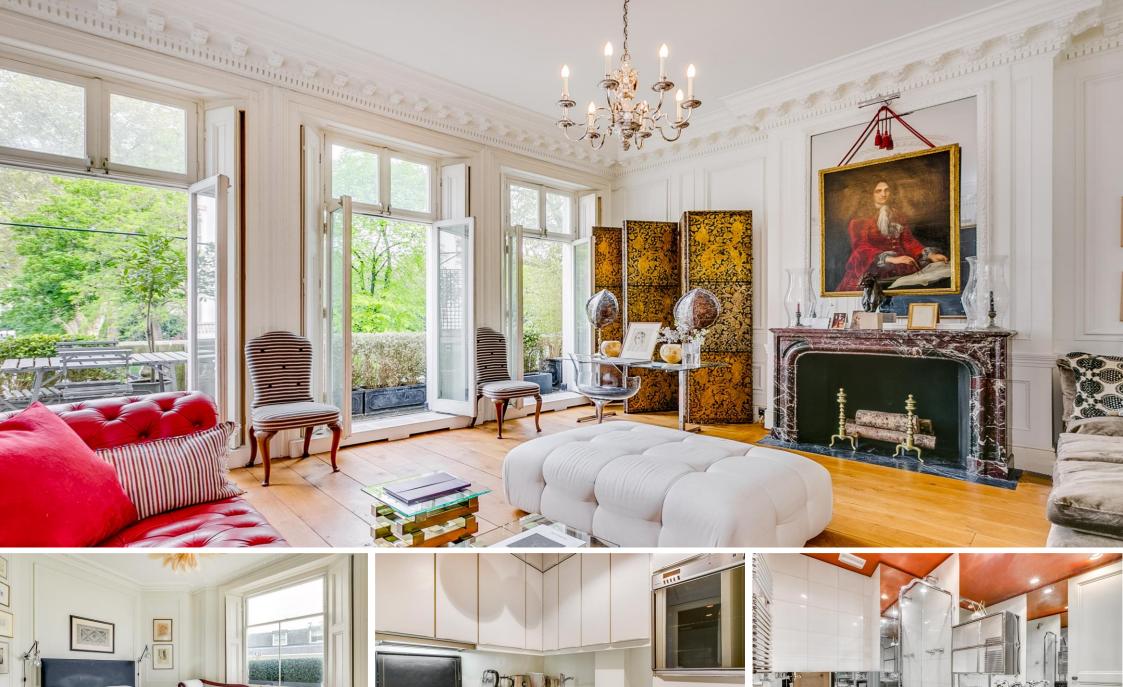

Stanhope Gardens South Kensington, SW7

CHESTERTONS

SHORT LET. A beautifully refurbished one bedroom apartment on the 1st floor. The apartment overlooks the idyllic Gardens from the reception and is located close to South Kensington and its excellent transport links across London.

- A stunning 1 bedroom apartment within this beautiful Period Building in South Kensington
- Over 800 sq ft, Access to communal gardens, kitchen with high end appliances
- Wood floors, stunning Period detailing, private balcony overlooking communal gardens