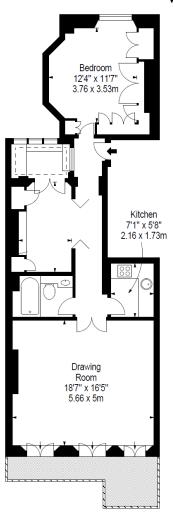

- A stunning 1 bedroom apartment within this beautiful Period Building in South Kensington
- Over 800 sq ft, Access to communal gardens, kitchen with high end appliances
- Wood floors, stunning Period detailing, private balcony overlooking communal gardens

## APPROX. GROSS INTERNAL AREA \* 829 Ft 2 - 77.01 M 2

FIRST FLOOR