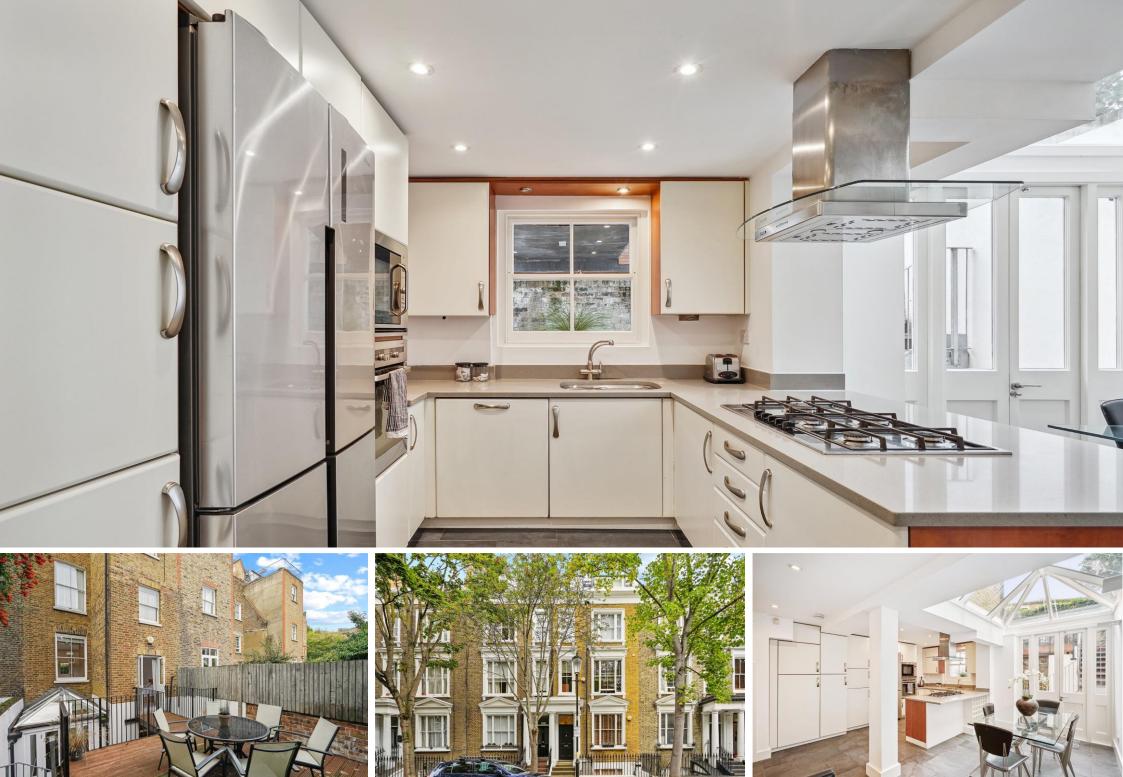

Kempsford Gardens
Earls Court, SW5

CHESTERTONS

Presenting a large three bedroom duplex property located in the heart of Earls Court. The property has well proportioned rooms as well a private split level garden located at the rear of the building.

- 3 bedrooms, 2 bathrooms and study
- Duplex apartment on raised ground and lower ground
- Over 1,100 square feet
- Patio and private terrace
- Moments from Earls Court tube station