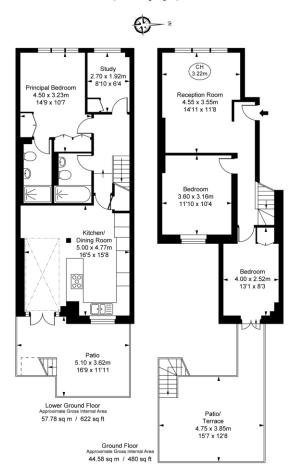

## Kempsford Gardens, SW5 Approximate Gross Internal Area 102.35 sq m / 1,102 sq ft

( Including restricted height under 1.5m [ ☐ ☐ ☐ ☐ ]) ( CH = Ceiling Heights )

Chesterton Global Ltd trading as Chestertons for themselves and for the vendor of this property whose agents they are, give notice that (i) these particulars do not constitute any part of an offer or contract, (ii) all statements contained within these particulars are made without responsibility on the part of Chestertons or the vendor, (iii) whilst made in good faith, none of the statements contained within these particulars are to be relied upon as a statement or representation of fact, (iv) any intending purchasers must satisfy themselves by inspection or otherwise as to the correctness of each of the statements contained within these particulars, (v) the vendor does not make or give either Chestertons or any person in their employment any authority to make or give representation or warranty whatsoever in relation to this property. Wide angle lenses may be used. ©Copyright Chestertons | Chesterton Global Ltd | Registered Office 40 Connaught Street, Hyde Park, London W2 2AB Registered Company Number 05334580.