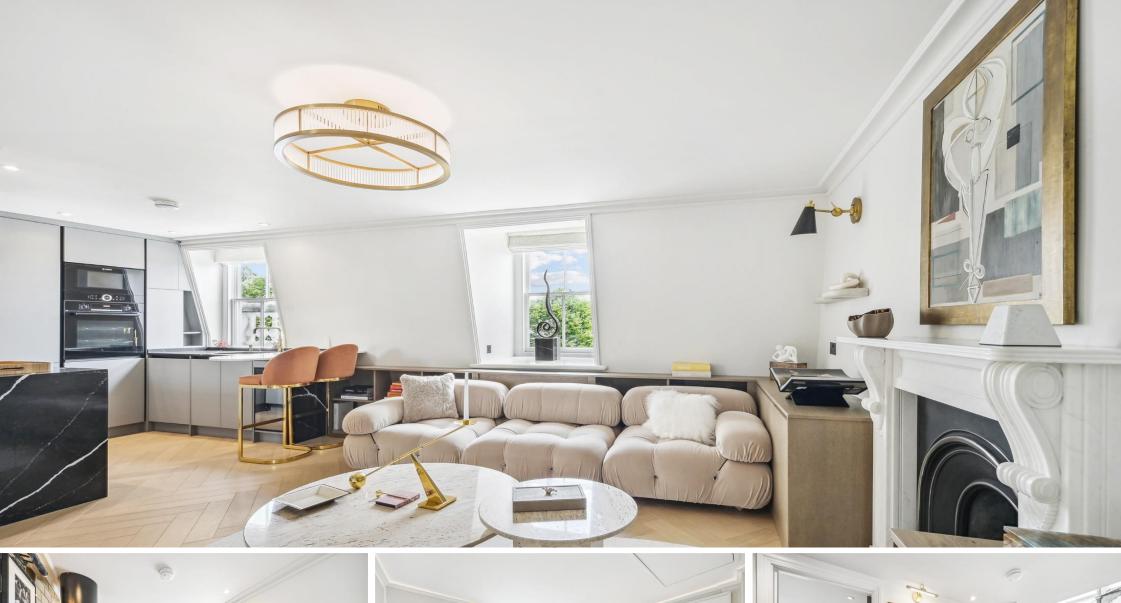

Onslow Gardens
South Kensington, SW7

CHESTERTONS

An extremely bright interior designed two-bedroom apartment in the highly coveted Onslow Gardens cul de sac. This white stucco fronted period building is located in the most highly sought-after part of this exclusive South Kensington location.

- Interior designed two bedroom apartment
- Hardwood Flooring
- Marble Flooring
- Underfloor heating throughout
- Beautifully furnished
- Private roof terrace with heated lamps