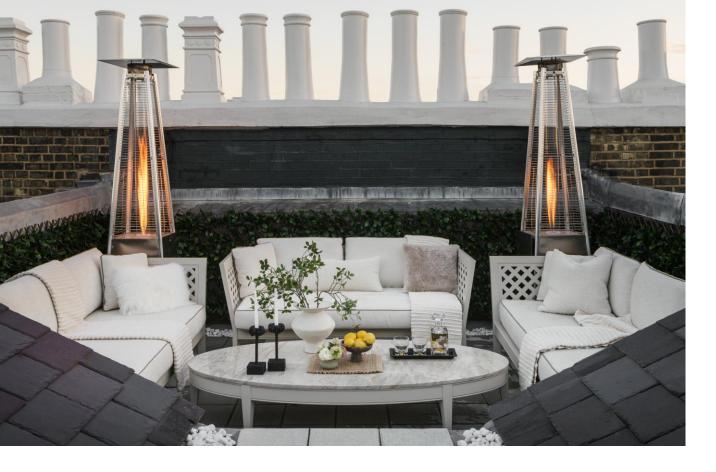

- Interior designed two bedroom apartment
- Hardwood Flooring
- Marble Flooring
- Underfloor heating throughout
- Beautifully furnished
- Private roof terrace with heated lamps