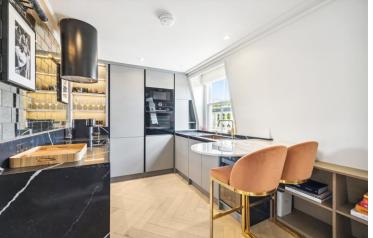

- Interior designed two bedroom apartment
- Hardwood Flooring
- Marble Flooring
- Underfloor heating throughout
- Beautifully furnished
- Private roof terrace with heated lamps