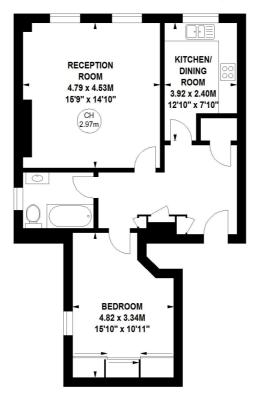

# Queen's Gate, SW7

Approximate gross internal area

690 sq ft / 64.10 sqm

Key : CH - Ceiling Height

### **Third Floor**

The floor plan is not to scale and measurements and areas shown are approximate and therefore should be used for illustrative purposes only. The plan has been prepared in accordance with the RICS code of Measuring Practice and whilst we have confidence in the information produced, it must not be relied on. If there is any aspect of particular importance, you should carry out or commission your own inspection of the property.