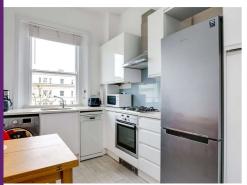

# South Kensington, SW7

£575 per week

(£2,491.67 pcm)

A stunning newly refurbished one bedroom property on the 3rd floor of this converted Victorian building with a lift.

Very large one bedroom with ample storage, one bathroom with shower over bath, eat-in kitchen fully equipped, spacious living room with a sofa bed.

The property benefits from a lot of natural light, wooden floor all throughout, full sized fridge and freezer, a washer and separate dryer, a dishwasher, dimmable lights in the living room, nest temperature control, USB port charger.