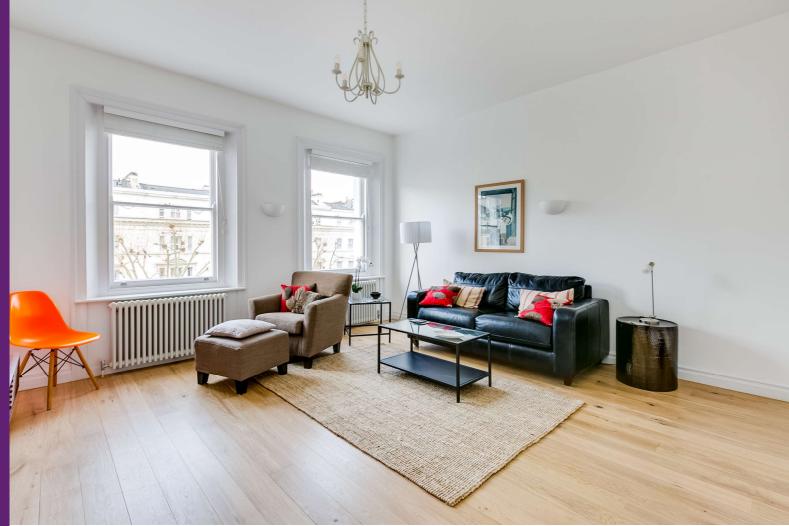

# South Kensington, SW7

£575 per week

(£2,491.67 pcm)

A stunning newly refurbished one bedroom property on the 3rd floor of this converted Victorian building with a lift.

Very large one bedroom with ample storage, one bathroom with shower over bath, eat-in kitchen fully equipped, spacious living room with a sofa bed.

The property benefits from a lot of natural light, wooden floor all throughout, full sized fridge and freezer, a washer and separate dryer, a dishwasher, dimmable lights in the living room, nest temperature control, USB port charger.