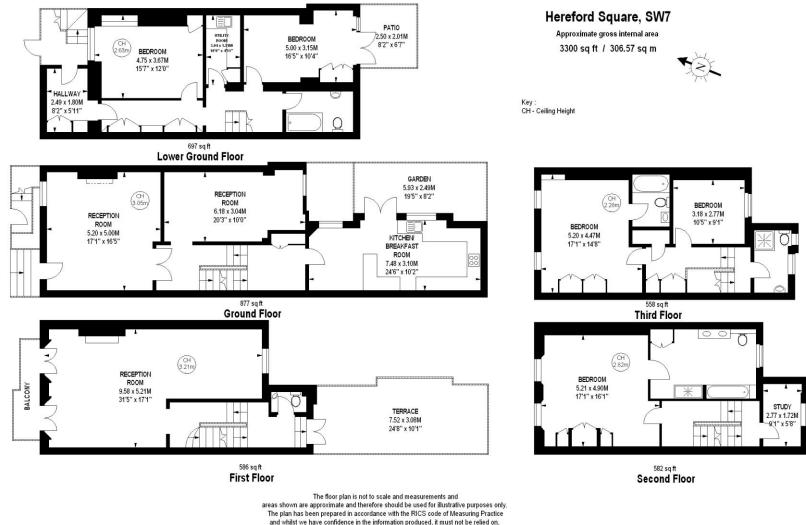

Hereford Square South Kensington, SW7

Short Let - A charming 5 bedroom period townhouse in this lovely quiet residential street offering a superb central London base from which to explore London's museums, galleries, shops and restaurants.

- Classic elegant 5 bedroom Period townhouse
- Walking distance of Victoria & Albert Museum and the Science Museum
- Private garden, garden square access by application, offered unfurnished
- Located perfectly for all of the conveniences of