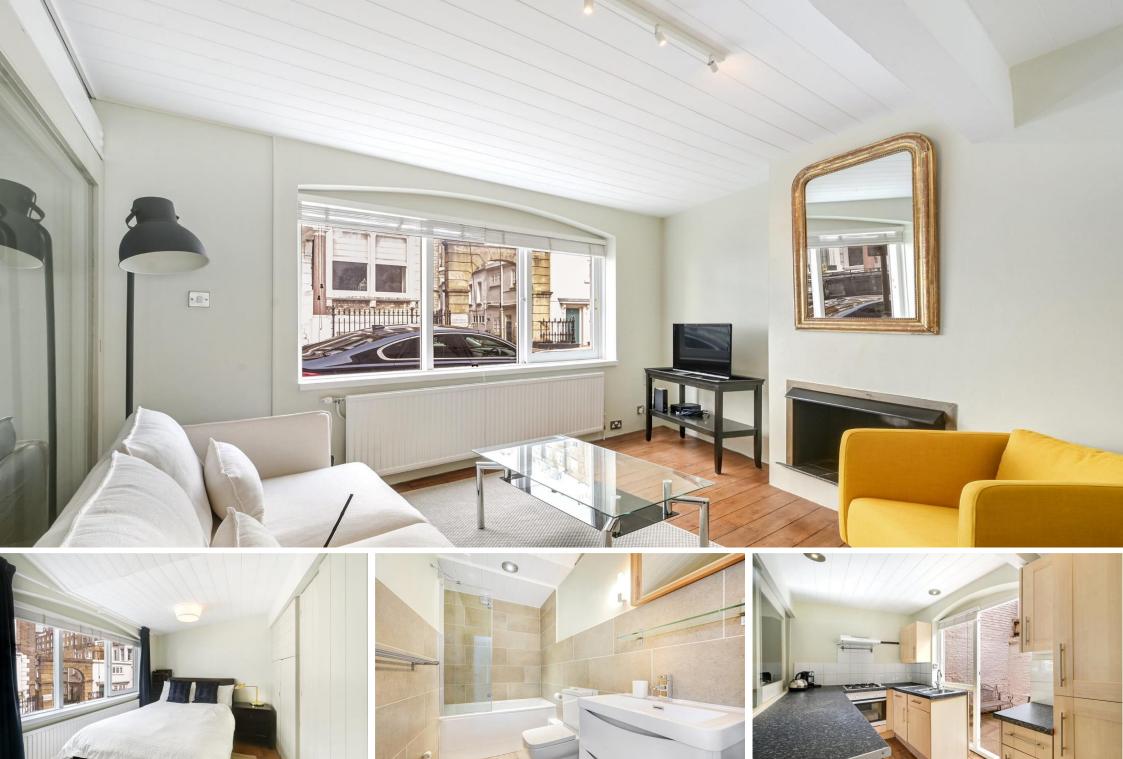

Grenville Place
South Kensington, SW7

CHESTERTONS

A well proportioned two bedroom house situated just off Gloucester Road which offers ample storage space throughout, wooden floors in the reception room and a private patio garden.

- A well proportioned two bedroom house
- Two spacious double bedrooms
- Semi open plan kitchen reception room
- Private patio
- Located just off Gloucester Road