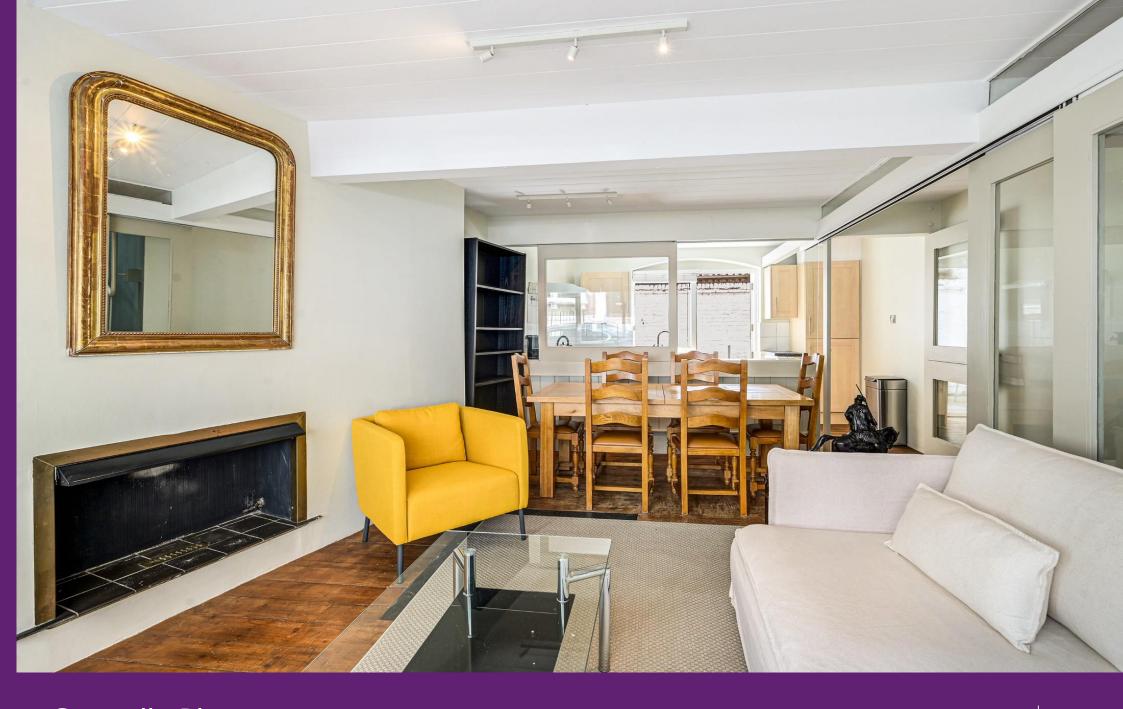

Grenville Place
South Kensington, SW7

CHESTERTONS

A well proportioned two bedroom house situated just off Gloucester Road which offers ample storage space throughout, wooden floors in the reception room and a private patio garden.

- A well proportioned two bedroom house
- Two spacious double bedrooms
- Semi open plan kitchen reception room
- Private patio
- Located just off Gloucester Road