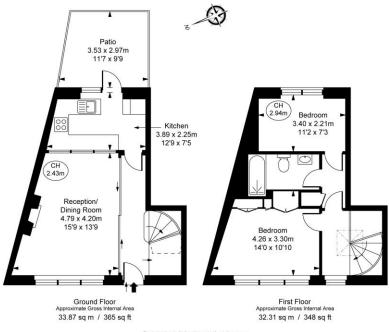

## Grenville Place, South Kensington, SW7 Approximate Gross Internal Area 66.18 sq m / 712 sq ft

(Including restricted height under 1.5m [ = = = = ]) (CH = Ceiling Heights)

This plan is not to scale. It is for guidance and not for valuation purposes.

All measurements and areas are approximate only, and have been prepared in accordance with the current edition of the RICS Code of Measuring Practice

© Fulham Performance.