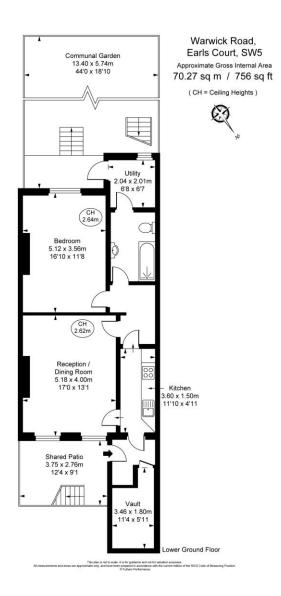

Warwick Road Earls Court, SW5

CHESTERTONS

A stunning one bedroom property on the lower ground of this beautiful Period building with its own front door.

The property has a very airy reception room with separate integrated kitchen with all modern appliances. The apartment further benefits fully tiled bathroom suite, a very large bedroom and direct access to communal gardens.

- 1 bedroom apartment on the lower ground floor.
- Living room could be used as 2nd bedroom.
- Communal garden access.
- Rent is inclusive of water rates and bi-weekly cleaner.
- No gas charges.