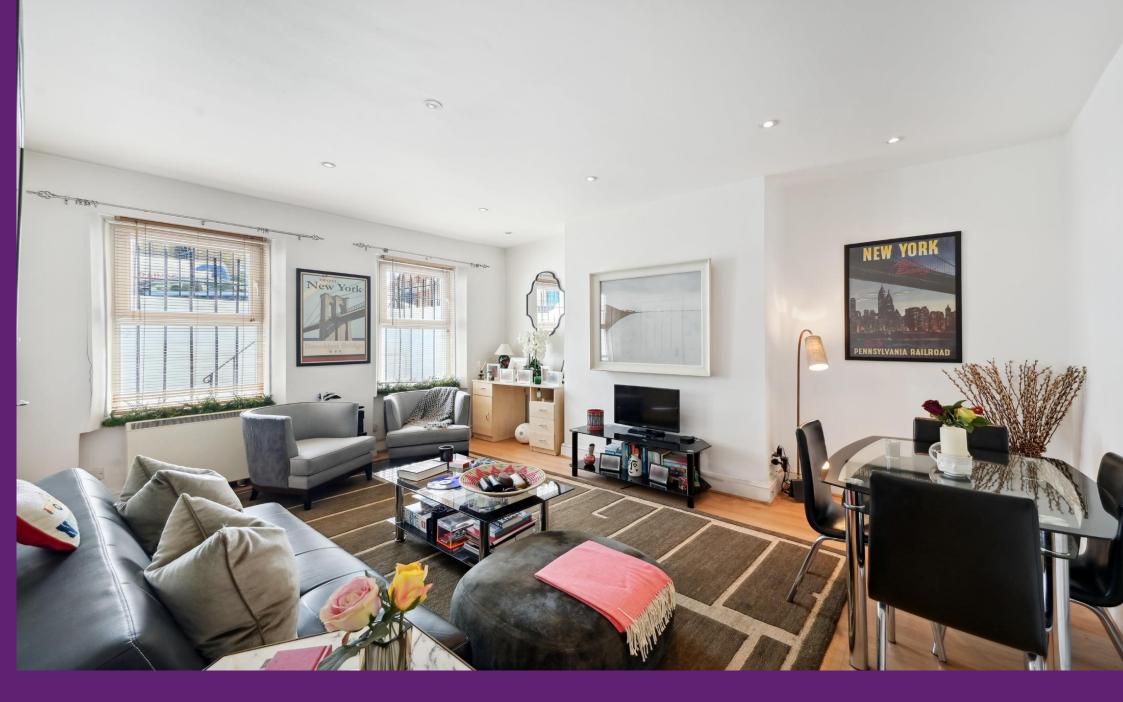

Warwick Road Earls Court, SW5

CHESTERTONS

A stunning one bedroom property on the lower ground of this beautiful Period building with its own front door.

The property has a very airy reception room with separate integrated kitchen with all modern appliances. The apartment further benefits fully tiled bathroom suite, a very large bedroom and direct access to communal gardens.

- 1 bedroom apartment on the lower ground floor.
- Living room could be used as 2nd bedroom.
- Communal garden access.
- Rent is inclusive of water rates and bi-weekly cleaner.
- No gas charges.