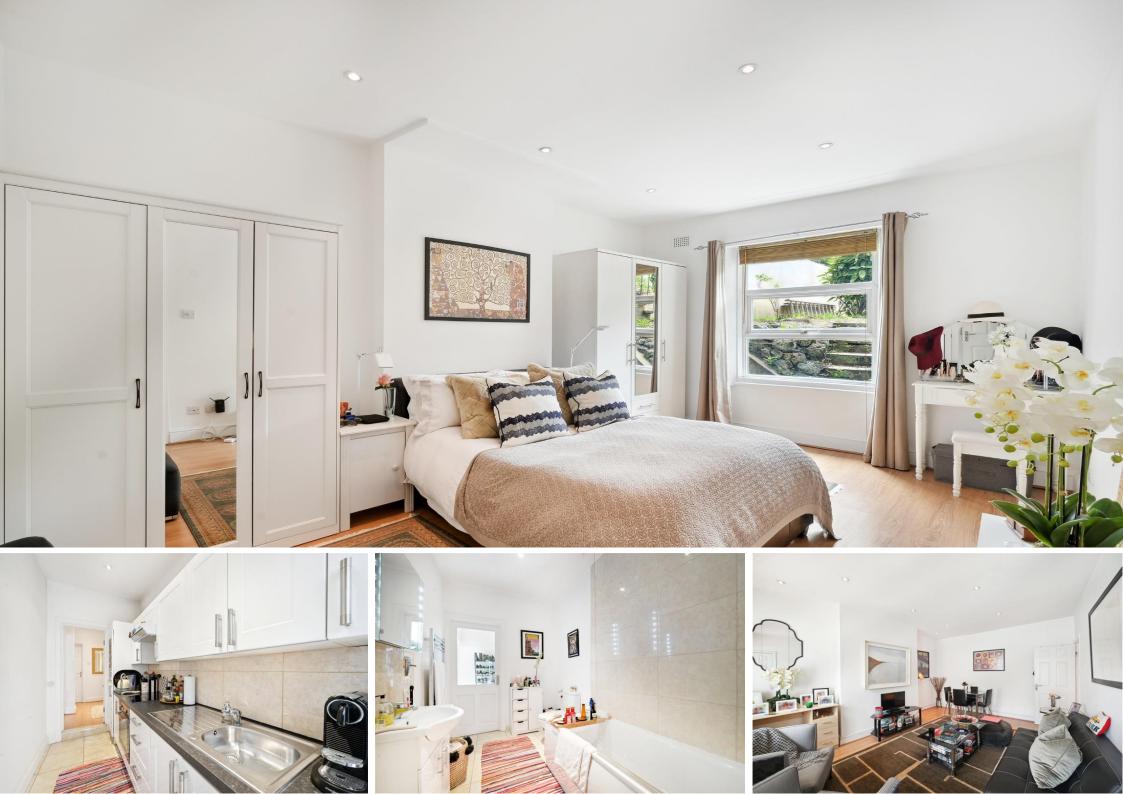

Warwick Road Earls Court, SW5

CHESTERTONS

A stunning one bedroom property on the lower ground of this beautiful Period building with its own front door.

The property has a very airy reception room with separate integrated kitchen with all modern appliances. The apartment further benefits fully tiled bathroom suite, a very large bedroom and direct access to communal gardens.

- 1 bedroom apartment on the lower ground floor.
- Living room could be used as 2nd bedroom.
- Communal garden access.
- Rent is inclusive of water rates and bi-weekly cleaner.
- No gas charges.