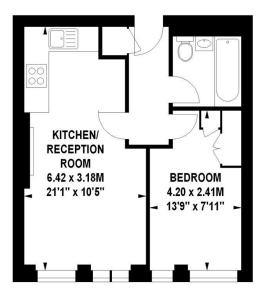

Council Tax Band:

**EPC Exempt** 

Furnished

D

44-48 Old Brompton Road South Kensington London SW7 3DY southkensington@chestertons.co.uk 02075891244 **Nevern Road, SW5** 

Approximate gross internal area

35.77 sq m / 385 sq ft

## **Third Floor**

Illustration For Identification Purposes Only. Not To Scale \*Floorplan Drawn According To RICS Guidelines Copyright of FeaturePRO

Chesterton Global Ltd trading as Chestertons for the vendor of this property whose agents they are, give notice that (i) these particulars do not constitute any part of an offer or contract,(ii) all statements contained within these particulars are made without responsibility on the part of Chestertons or the vendor, (iii) whilst made in good faith, none of the statements contained within these particulars are to be relied upon as a statement or representation of fact, (iv) any intending purchasers must satisfy themselves by inspection or otherwise as to the correctness of each of the statements contained within these particulars, (v) the vendor does not make or give either Chestertons or any person in their employment any authority to make or give representation or warranty whatsoever in relation to this property. Wide angle lenses may be used. @Copyright Chestertons | Chestertons | Chesterton Global Ltd | Registered Office 40 Connaught Street, Hyde Park, London W2 2AB Registered Company Number 05334580.