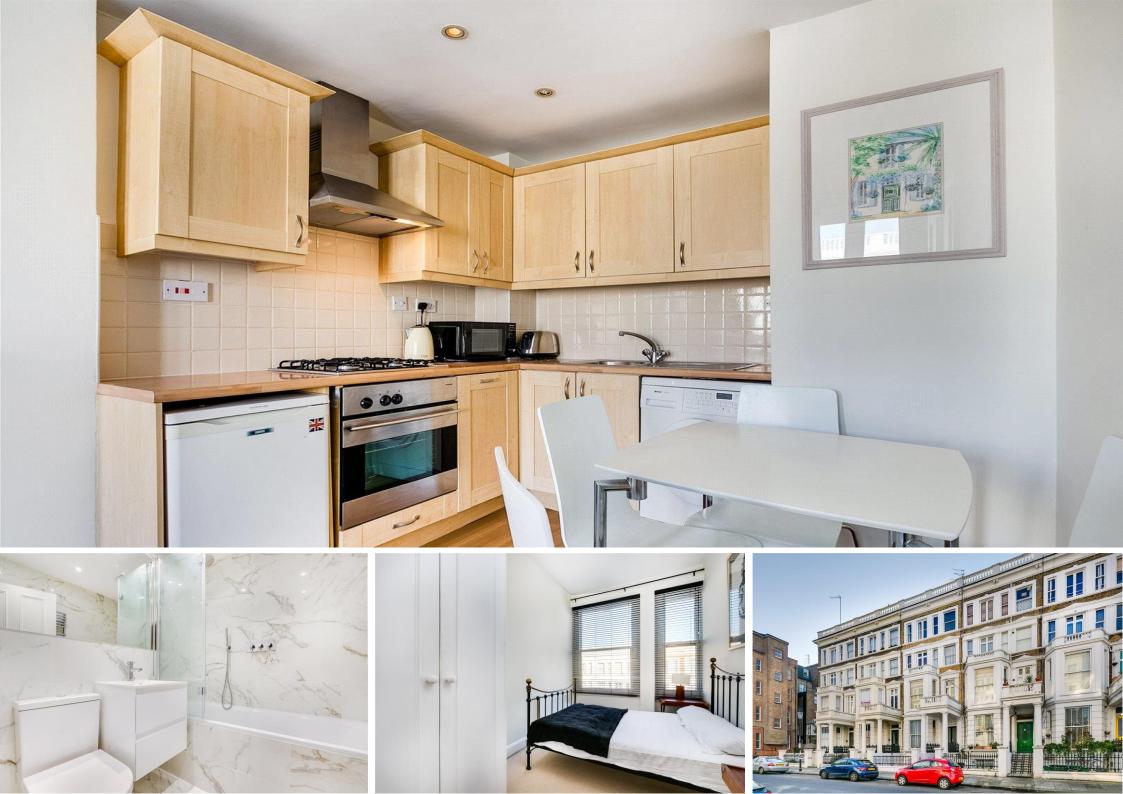

The flat comprises of one double bedroom with large windows to allow light to flood into the property, an open plan fully fitted kitchen to the reception room and a brand new bathroom with exacting finishes, including a rainfall shower.