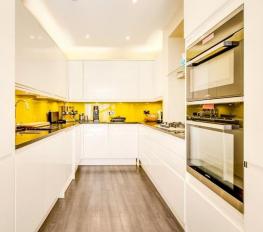

Wallgrave Road Earls Court, SW5

CHESTERTONS

A charming family house with three bedrooms, three bathrooms and its own private patio garden in one of the areas most exclusive locations.

The property comprises spacious reception with real wood flooring and two beautiful cast iron feature fireplaces. This wonderful house benefits from quality fixtures and fittings and multiple storage cupboards. The master bedroom benefits form a walk-in wardrobe and a stunning en-suite house both roll top bath and walk in shower. The kitchen includes; stone worktops, electric oven and hob, fridge freezer, dishwasher and washing machine with direct access to the outside space from the French doors.