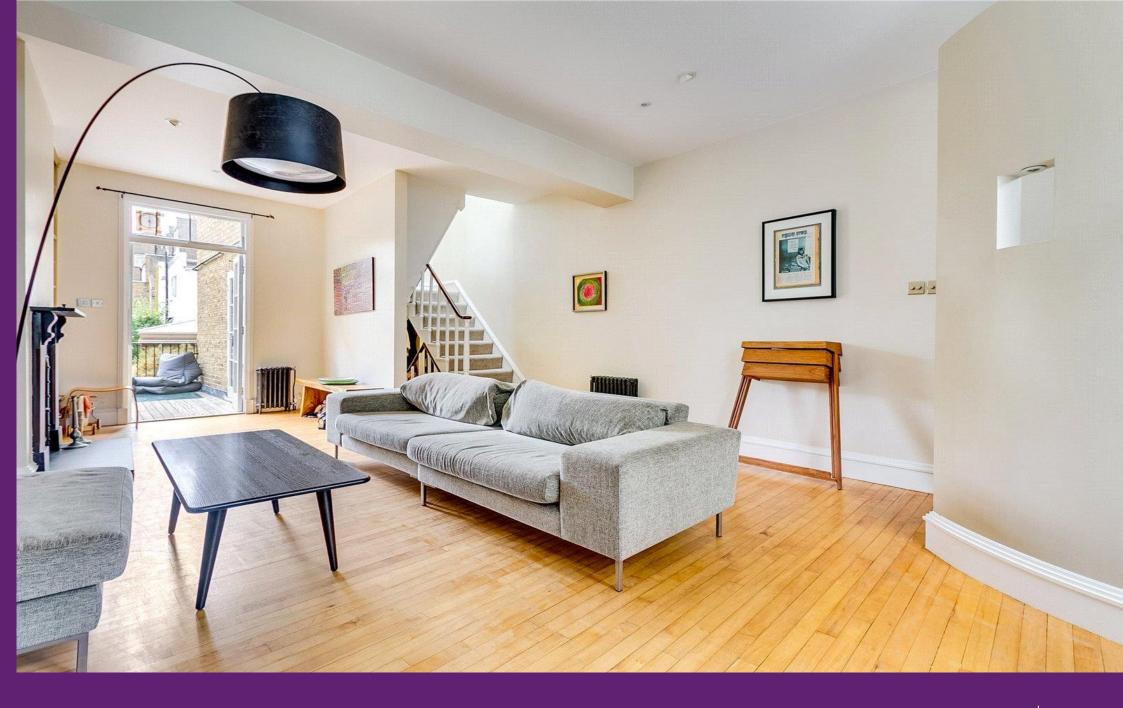

Wallgrave Road Earls Court, SW5

CHESTERTONS

A charming family house with three bedrooms, three bathrooms and its own private patio garden in one of the areas most exclusive locations.

The property comprises spacious reception with real wood flooring and two beautiful cast iron feature fireplaces. This wonderful house benefits from quality fixtures and fittings and multiple storage cupboards. The master bedroom benefits form a walk-in wardrobe and a stunning en-suite house both roll top bath and walk in shower. The kitchen includes; stone worktops, electric oven and hob, fridge freezer, dishwasher and washing machine with direct access to the outside space from the French doors.

The house is conveniently located close to both Earls Court and Gloucester Road, offering easy access to the transport links and local amenities of each.

- Period house in Kenway village
- 3 bedrooms & 3 bathrooms
- Over 1,400 square feet
- Private garden and balcony