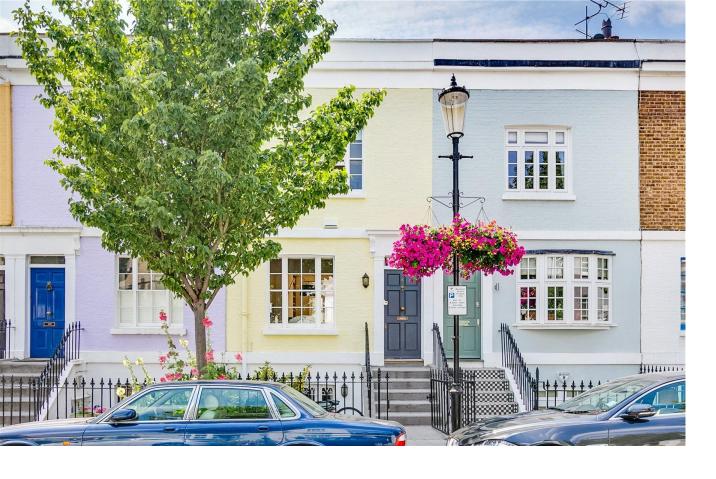

Wallgrave Road Earls Court, SW5

CHESTERTONS

A charming family house with three bedrooms, three bathrooms and its own private patio garden in one of the areas most exclusive locations.

The property comprises spacious reception with real wood flooring and two beautiful cast iron feature fireplaces. This wonderful house benefits from quality fixtures and fittings and multiple storage cupboards. The master bedroom benefits form a walk-in wardrobe and a stunning en-suite house both roll top bath and walk in shower. The kitchen includes; stone worktops, electric oven and hob, fridge freezer, dishwasher and washing machine with direct access to the outside space from the French doors.

The house is conveniently located close to both Earls Court and Gloucester Road, offering easy access to the transport links and local amenities of each.

- Period house in Kenway village
- 3 bedrooms & 3 bathrooms
- Over 1,400 square feet
- Private garden and balcony