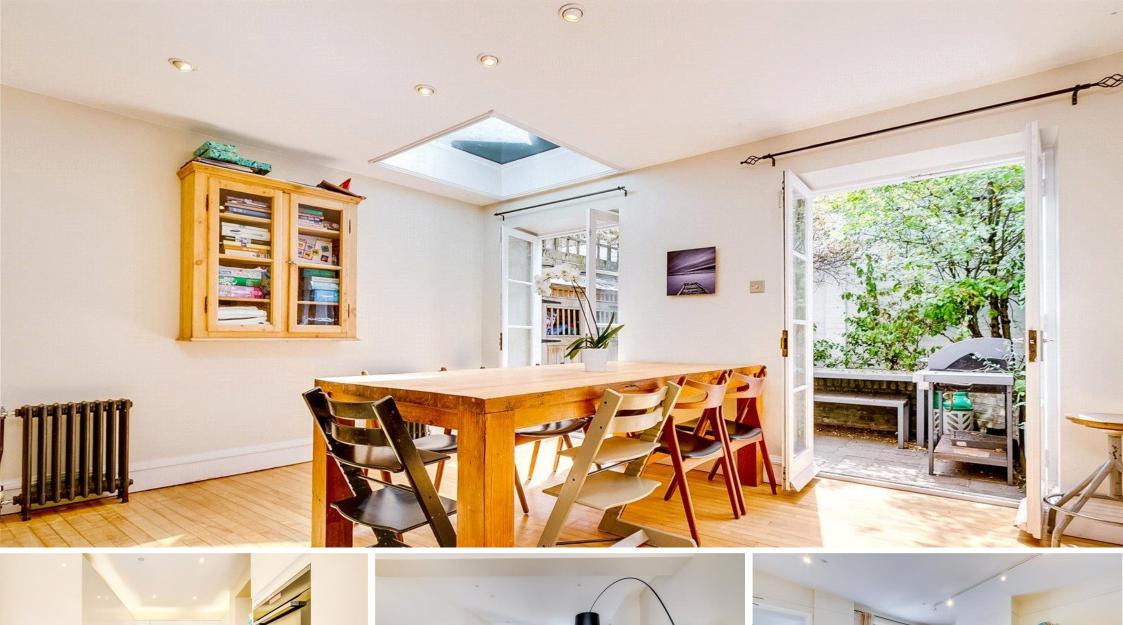

Wallgrave Road Earls Court, SW5

CHESTERTONS

A charming family house with three bedrooms, three bathrooms and its own private patio garden in one of the areas most exclusive locations.

The property comprises spacious reception with real wood flooring and two beautiful cast iron feature fireplaces. This wonderful house benefits from quality fixtures and fittings and multiple storage cupboards. The master bedroom benefits form a walk-in wardrobe and a stunning en-suite house both roll top bath and walk in shower. The kitchen includes; stone worktops, electric oven and hob, fridge freezer, dishwasher and washing machine with direct access to the outside space from the French doors.

The house is conveniently located close to both Earls Court and Gloucester Road, offering easy access to the transport links and local amenities of each.

- Period house in Kenway village
- 3 bedrooms & 3 bathrooms
- Over 1,400 square feet
- Private garden and balcony