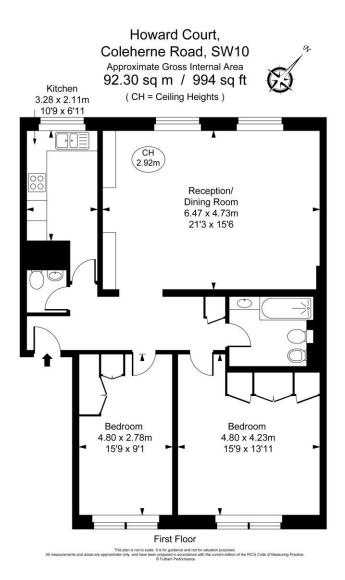

Coleherne Road Earls Court, SW10

CHESTERTONS

This attractive two-bedroom apartment is positioned on the first floor of a charming period building situated in Earl's Court.

Boasting a generously sized living room with expansive windows that flood the space with natural light, this flat offers a welcoming ambiance. The well-equipped kitchen features abundant storage and contemporary appliances. The primary bedroom offers ample space and convenient built-in storage, while an additional bedroom also comes with built-in storage, complemented by a separate family bathroom and a guest WC.

Its prime location ensures easy access to the various amenities and transport options available in Earl's Court.

- 1st floor apartment
- Spacious living room
- Separate modern kitchen
- 2 bedrooms with built in storage
- Bathroom & guest WC
- Over 900 square feet