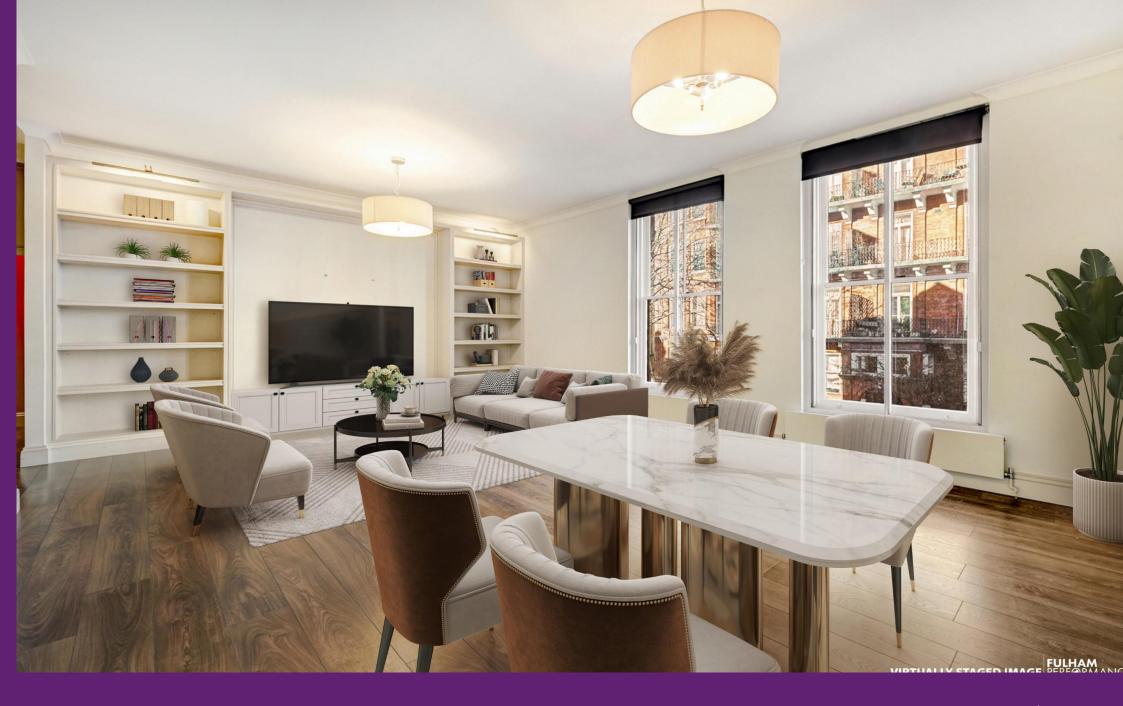

Coleherne Road Earls Court, SW10

CHESTERTONS

This attractive two-bedroom apartment is positioned on the first floor of a charming period building situated in Earl's Court.

Boasting a generously sized living room with expansive windows that flood the space with natural light, this flat offers a welcoming ambiance. The well-equipped kitchen features abundant storage and contemporary appliances. The primary bedroom offers ample space and convenient built-in storage, while an additional bedroom also comes with built-in storage, complemented by a separate family bathroom and a guest WC.

Its prime location ensures easy access to the various amenities and transport options available in Earl's Court.

- 1st floor apartment
- Spacious living room
- Separate modern kitchen
- 2 bedrooms with built in storage
- Bathroom & guest WC
- Over 900 square feet