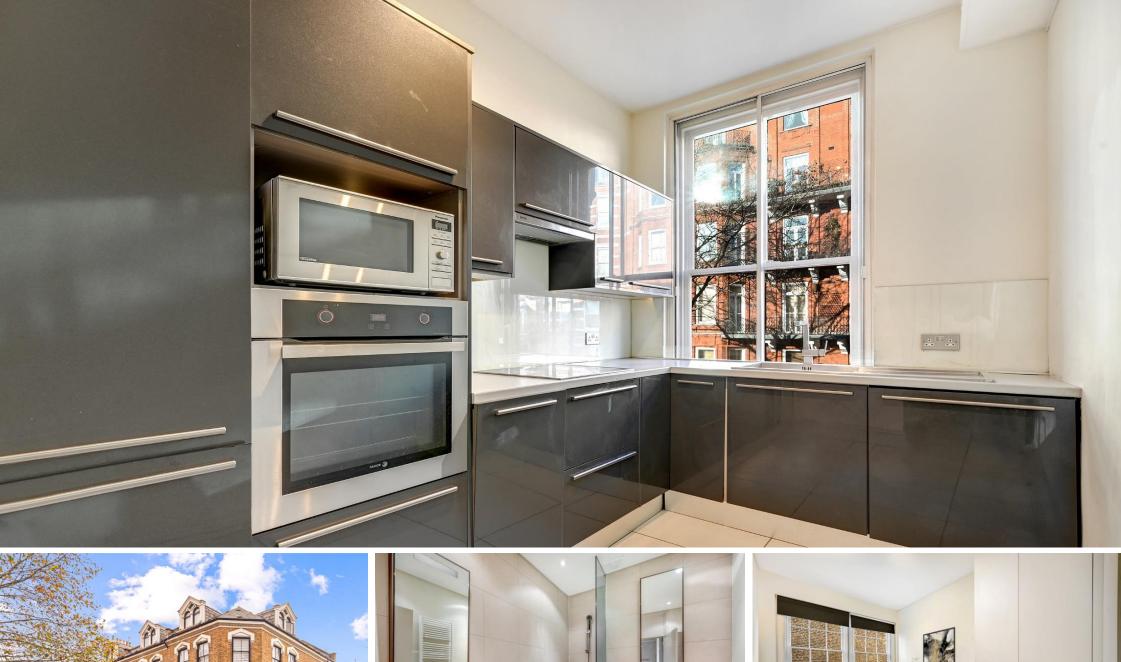

Coleherne Road Earls Court, SW10

CHESTERTONS

This attractive two-bedroom apartment is positioned on the first floor of a charming period building situated in Earl's Court.

Boasting a generously sized living room with expansive windows that flood the space with natural light, this flat offers a welcoming ambiance. The well-equipped kitchen features abundant storage and contemporary appliances. The primary bedroom offers ample space and convenient built-in storage, while an additional bedroom also comes with built-in storage, complemented by a separate family bathroom and a guest WC.