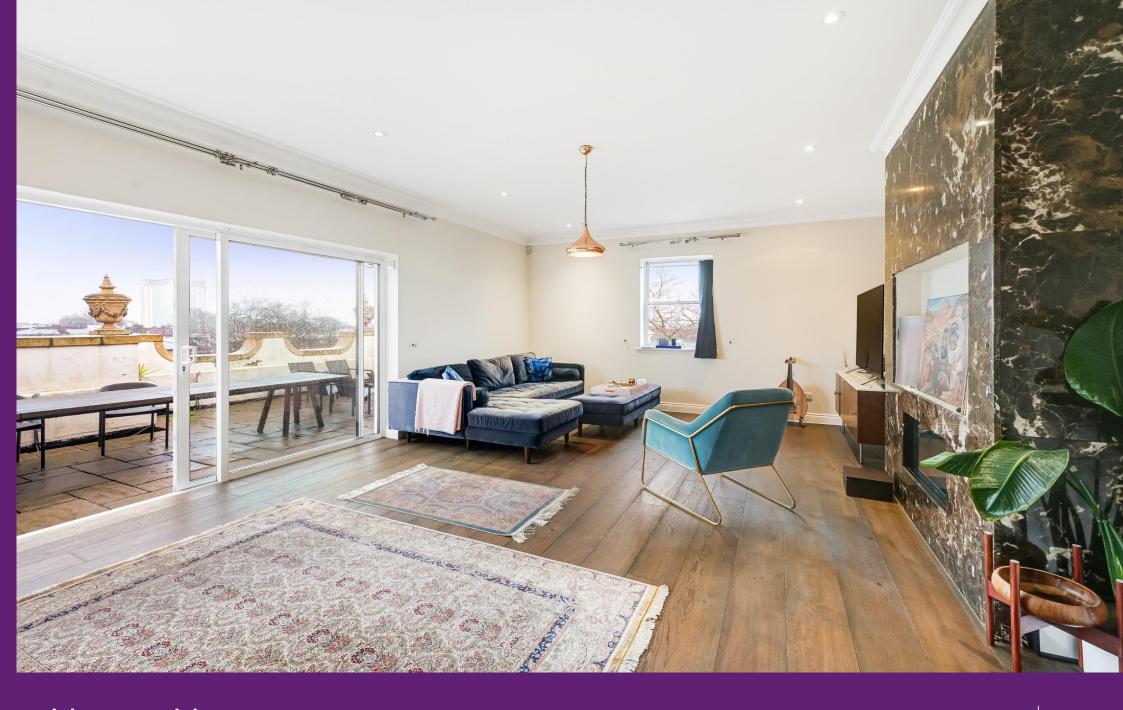

Moscow Mansions 224 Cromwell Road, SW5

CHESTERTONS

A bright and airy Penthouse apartment on the 5th floor with lift within this well maintained mansion block.

The apartment boast a spacious reception room with ornamental fire place, south facing terrace, separate kitchen with integrated appliances, 3 bedrooms and 2 bathrooms (1 en-suite). This lateral apartment is approx. 1,300 square feet and is 1 of 2 penthouses in the building. The building further benefits a day porter.

Moscow Mansions is located within a short walk of Earls Court tube station and all amenities of Earls Court, Kensington and South Kensington.

- 3bedrooms & 2 bathrooms
- 5th floor Penthouse
- Mansion block with lift
- Air cooling system
- South facing terrace
- Approx. 1,300 square feet