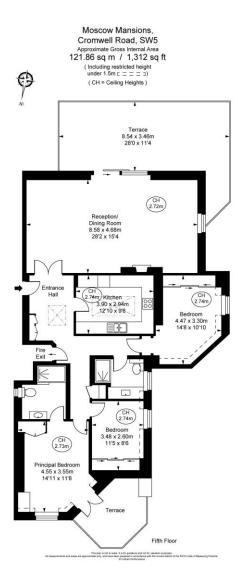

Moscow Mansions 224 Cromwell Road, SW5

CHESTERTONS

A bright and airy Penthouse apartment on the 5th floor with lift within this well maintained mansion block.

The apartment boast a spacious reception room with ornamental fire place, south facing terrace, separate kitchen with integrated appliances, 3 bedrooms and 2 bathrooms (1 en-suite). This lateral apartment is approx. 1,300 square feet and is 1 of 2 penthouses in the building. The building further benefits a day porter.

Moscow Mansions is located within a short walk of Earls Court tube station and all amenities of Earls Court, Kensington and South Kensington.

- 3bedrooms & 2 bathrooms
- 5th floor Penthouse
- Mansion block with lift
- Air cooling system
- South facing terrace
- Approx. 1,300 square feet