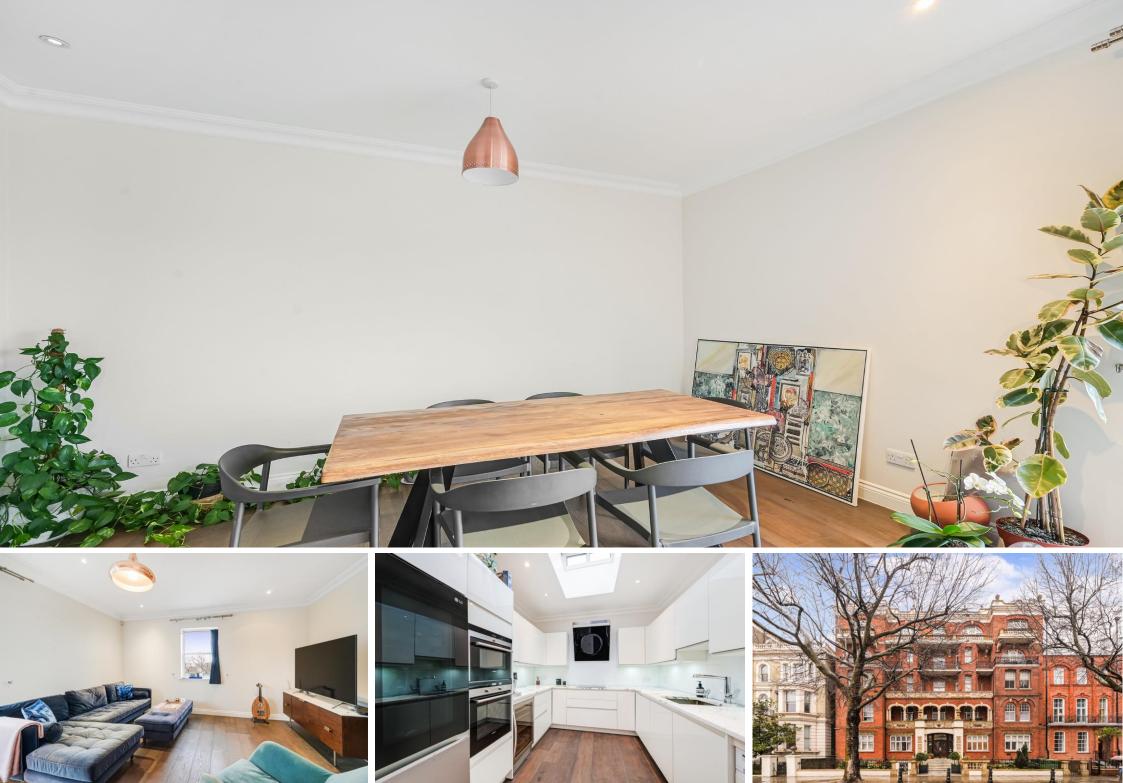

Moscow Mansions 224 Cromwell Road, SW5

CHESTERTONS

A bright and airy Penthouse apartment on the 5th floor with lift within this well maintained mansion block.

The apartment boast a spacious reception room with ornamental fire place, south facing terrace, separate kitchen with integrated appliances, 3 bedrooms and 2 bathrooms (1 en-suite). This lateral apartment is approx. 1,300 square feet and is 1 of 2 penthouses in the building. The building further benefits a day porter.

Moscow Mansions is located within a short walk of Earls Court tube station and all amenities of Earls Court, Kensington and South Kensington.

- 3bedrooms & 2 bathrooms
- 5th floor Penthouse
- Mansion block with lift
- Air cooling system
- South facing terrace
- Approx. 1,300 square feet