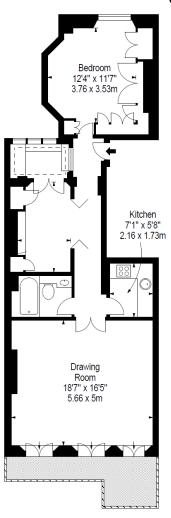

ft, Access to communal gardens, kitchen with high end appliances
- Wood floors, stunning Period detailing, private balcony overlooking communal gardens
- Located perfectly for South Kensinaton station and amenities

Minimum Term: 1 month
Deposit Required: £6,900.00

Local Authority: Royal Borough Of Kensington & Chelsea

Council Tax Band: EPC Rating: C Furnished £2,300 per week (£9,966.67 pcm)

Additional tenant charges apply (fees apply to non-AST tenancies only)

Tenancy Agreement Fee: £300

References per Tenant/Guarantor: £60

Inventory check (approx. £100 – £250 inc. VAT)



## Chestertons South Kensington Lettings

44-48 Old Brompton Road South Kensington London SW7 3DY lettings.southkensington@chestertons.co.uk 02075891244

## APPROX. GROSS INTERNAL AREA \* 829 Ft 2 - 77.01 M 2





FIRST FLOOR