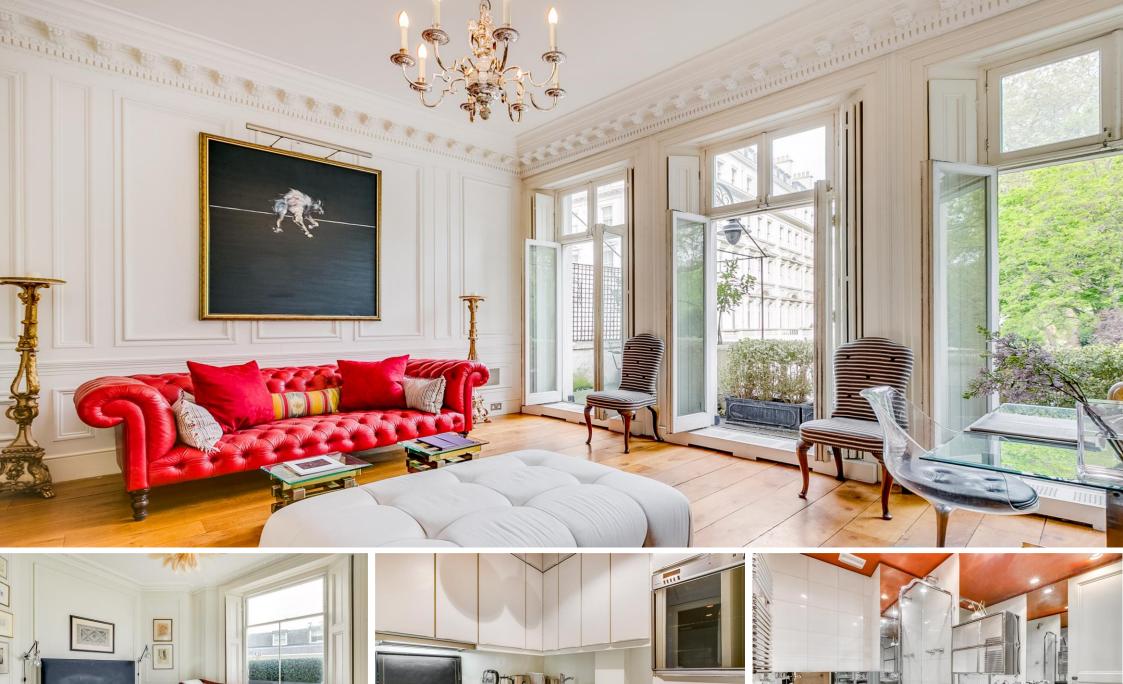

Stanhope Gardens
South Kensington, SW7

CHESTERTONS

SHORT LET. A beautifully refurbished one bedroom apartment on the 1st floor. The apartment overlooks the idyllic Gardens from the reception and is located close to South Kensington and its excellent transport links across London.

- A stunning 1 bedroom apartment within this beautiful Period Building in South Kensington
- Over 800 sq ft, Access to communal gardens, kitchen with high end appliances
- Wood floors, stunning Period detailing, private balcony overlooking communal gardens
- Located perfectly for South Kensinaton station and amenities