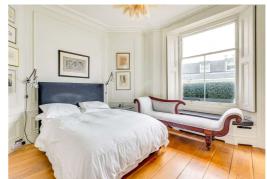

Incorporating stunning interior design whilst retaining its Period charm. The apartment benefits from beautiful Period ceiling detailing, high ceilings, wood flooring, private terrace overlooking the communal gardens. The separate kitchen comprises quality appliances; electric hob, electric oven, Miele dishwasher and AEG washerdryer.