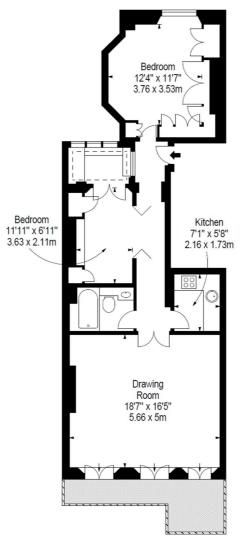

## APPROX. GROSS INTERNAL AREA \* 829 Ft 2 - 77.01 M 2

FIRST FLOOR

Tenure: Long Let Furnished

Additional tenant charges apply (fees apply to non-AST tenancies only)

Tenancy Agreement Fee: £300

References per Tenant/Guarantor: £60