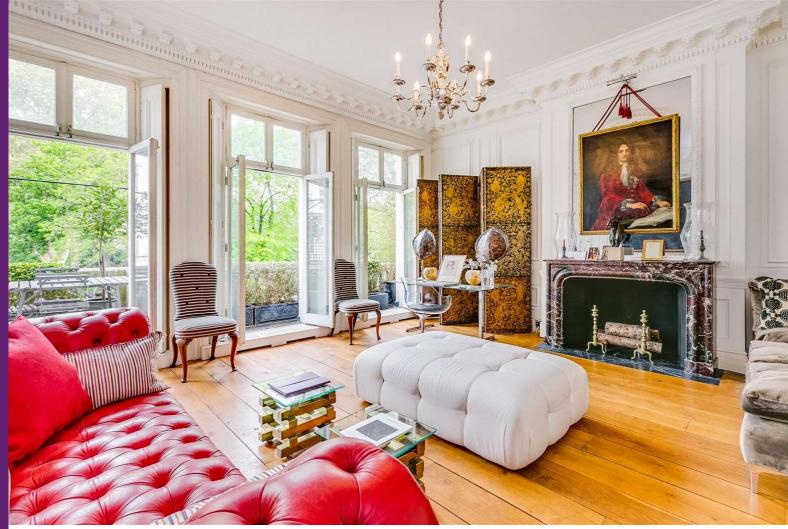

## Stanhope Gardens

South Kensington, SW7

£795 per week (£3,445 pcm)

A stunning one bedroom, one bathroom apartment, fully refurbished to a very high specification within this beautiful Period building in South Kensington.

Incorporating stunning interior design whilst retaining its Period charm. The apartment benefits from beautiful Period ceiling detailing, high ceilings, wood flooring, private terrace overlooking the communal gardens. The separate kitchen comprises quality appliances; electric hob, electric oven, Miele dishwasher and AEG washerdryer.