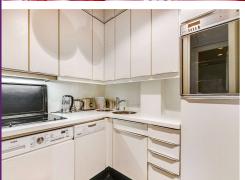

Incorporating stunning interior design whilst retaining its Period charm. The apartment benefits from beautiful Period ceiling detailing, high ceilings, wood flooring, private terrace overlooking the communal gardens. The separate kitchen comprises quality appliances; electric hob, electric oven, Miele dishwasher and AEG washerdryer.