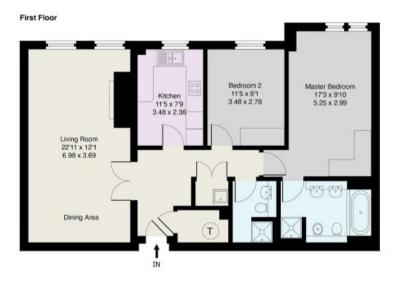

Gillespie House, Virginia Park Approximate Gross Internal Floor Area : Total 88.08 sq m / 948 sq ft

HPI 02004 Tel: 05418011205243 Buckinghams HPI 02004 Tel: 0751307721 mutighrolaudyhdoxinaging.com Not to Scale. Any Areas, measurements or distance given are maximum and appriorativa for , no docisions without cheosing should be made when reliant upon them