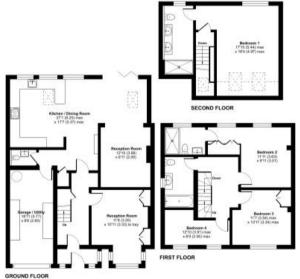

Cabrera Avenue, Virginia Water, GU25 Approximate Area = 1904 sq ft / 176.8 sq m Limited Use Area(s) = 46 sq ft / 4.2 sq m Total = 1950 sq ft / 181 sq m Per tearificaten only - Not to scale beed height

Floor plane produced) w accordance with RESS Property Messaurement 2nd Edition. Produced for Businghama REP (2000) Produced for Businghama REP (2000)

6 Station Approach Virginia Water Surrey GU25 4DL 01344 845050 www.buckinghams.com lettings@buckinghams.com