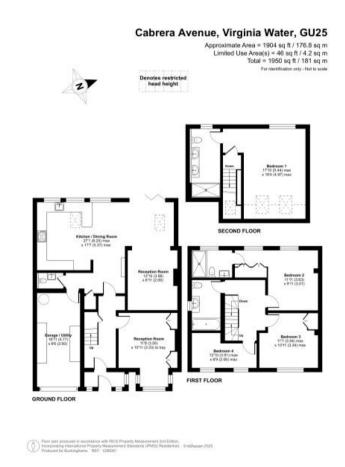

A beautifully presented four bedroom three storey semi-detached house in Virginia Water offering excellent access to Virginia Water's two shopping parades and train station. Driveway. Unfurnished. Council Tax Band E. EPC:65D.