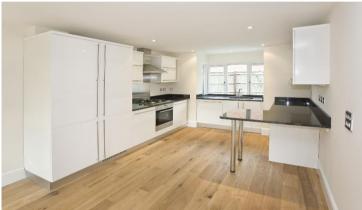

A modern end of terrace 4 bedroom townhouse with easy access to Egham (1.4 miles) and Virginia Water train stations (2.3 miles), Windsor Great Park, Savill Gardens and Virginia Water Lake. Single garage with driveway and rear garden. Unfurnished. EPC: C80. Council Tax Band F.