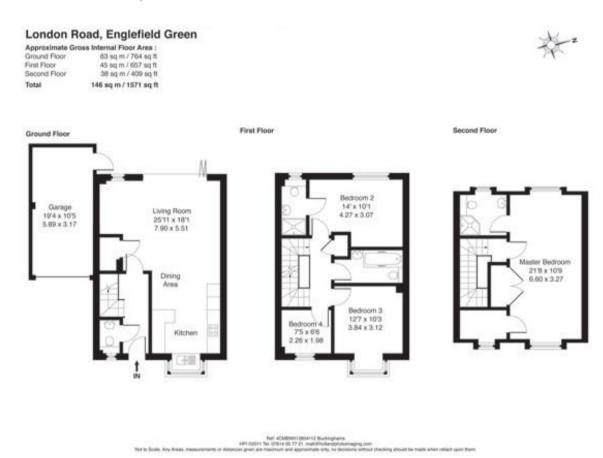

A modern end of terrace 4 bedroom townhouse with easy access to Egham (1.4 miles) and Virginia Water train stations (2.3 miles), Windsor Great Park, Savill Gardens and Virginia Water Lake. Single garage with driveway and rear garden. Unfurnished. EPC: C80. Council Tax Band F.