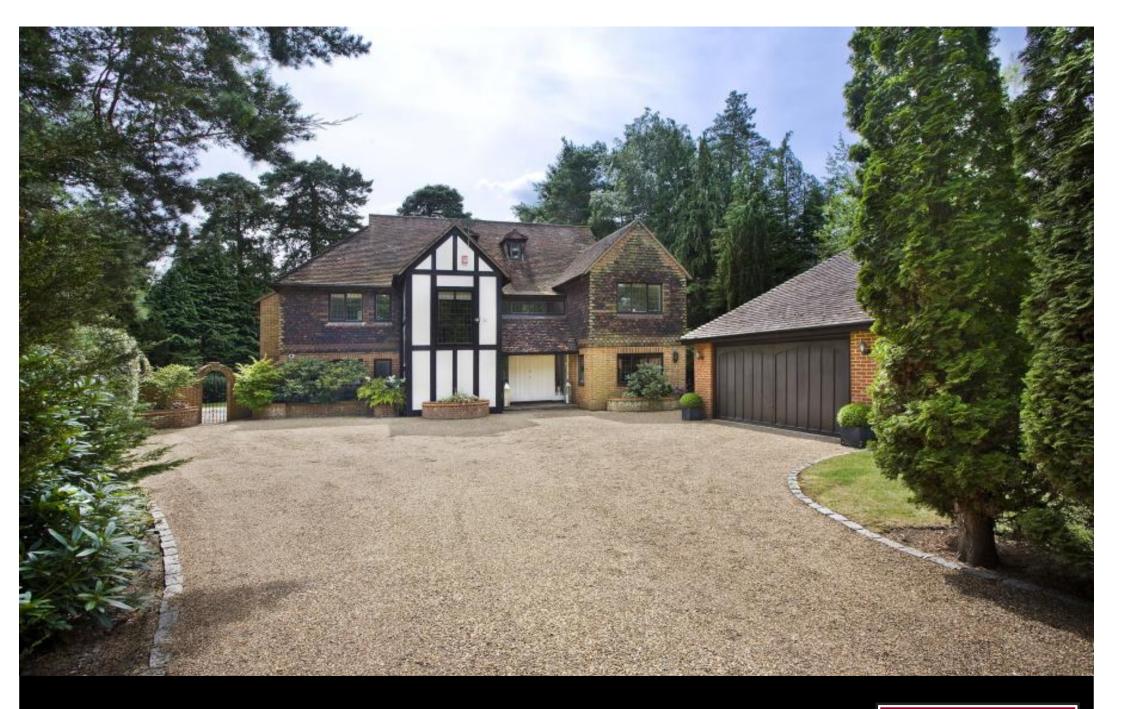

A handsome, characterful four/five bedroom detached property on the prestigious Wentworth Estate, Virginia Water. Excellent access to the local shopping parade and train station (Waterloo line). Unfurnished. Council Tax Band H. EPC:D58. Gas central heating.