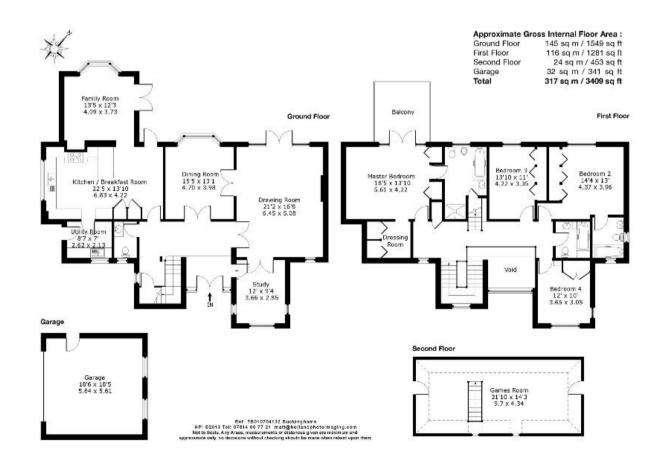

A handsome, characterful four/five bedroom detached property on the prestigious Wentworth Estate, Virginia Water. Excellent access to the local shopping parade and train station (Waterloo line). Unfurnished. Council Tax Band H. EPC:D58. Gas central heating.