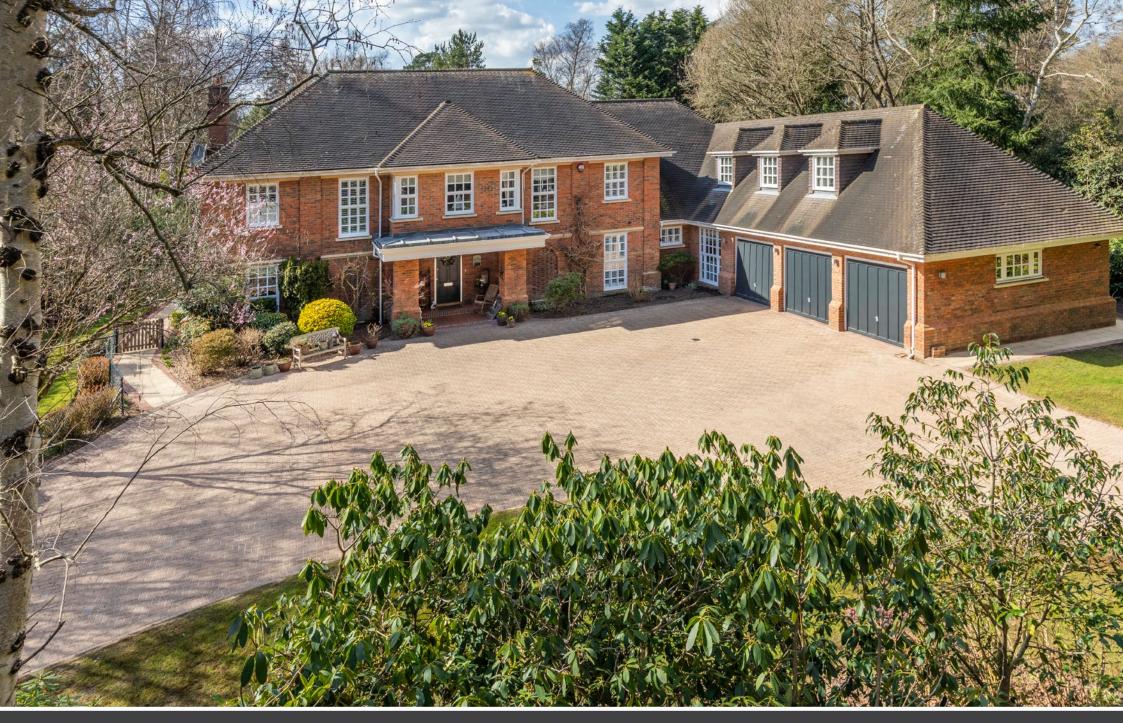

### £4,350,000 Freehold

A highly attractive family home constructed by Octagon Developments Ltd offering impressive well proportioned accommodation in mature, secluded gardens of over three quarters of an acre enjoying a Westerly aspect to the rear.

- SUPERB FAMILY HOME
- TRANQUIL MATURE PLOT OF 0.87 ACRES
- AMPLE POTENTIAL TO FURTHER EXTEND
- APPROACHING 6,000 SQ FT OVER 2 FLOORS
- 6 BEDROOMS, INCLUDING ONE BEDROOM ANNEXE
- 7 RECEPTION ROOMS
- COUNCIL TAX BAND H, ALL MAINS SERVICES
- PRESTIGIOUS LOCATION ON THE WENTWORTH ESTATE

#### Description

Constructed by renowned developers Octagon, Atten House has been thoughtfully designed to provide well planned and versatile living accommodation. Set in a generous plot of over three quarters of an acre, the property benefits from a private and mature westerly facing rear garden.