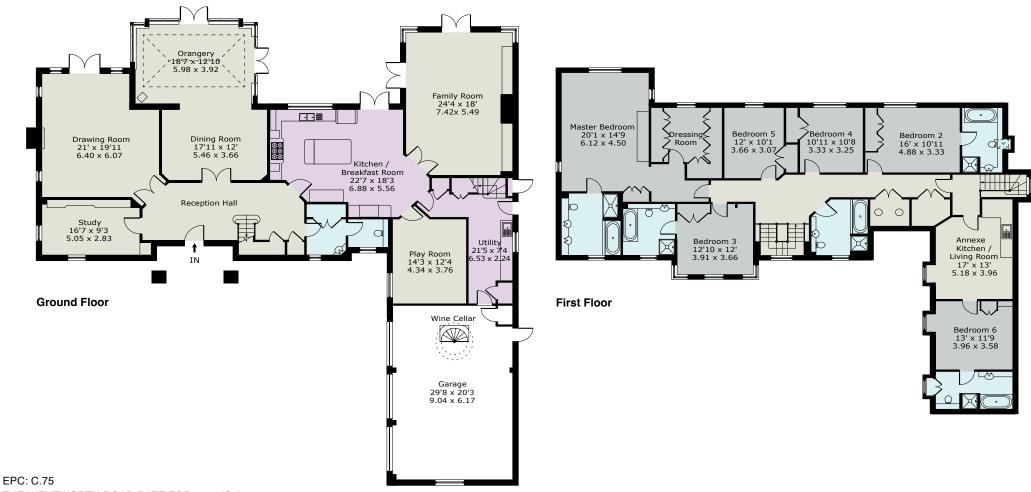

WIDE RECEPTION HALL • CLOAKROOM • LARGE FITTED STUDY • DRAWING ROOM WITH DOUBLE DOORS TO REAR GARDEN • DINING ROOM OPEN TO ORANGERY OVERLOOKING THE GARDEN • VERY SPACIOUS KITCHEN/BREAKFAST ROOM WITH WIDE DOUBLE DOORS TO IMPRESSIVE FAMILY ROOM WHICH HAS DOUBLE DOORS TO THE REAR GARDEN • PLAY/TV ROOM • UTILITY ROOM • SUPERB MASTER BEDROOM SUITE INCLUDING DRESSING ROOM • FOUR FURTHER BEDROOMS (TWO EN-SUITE) • FAMILY BATHROOM • ATTACHED TRIPLE GARAGE WITH SELF-CONTAINED ANNEXE OVER INCORPORATING LIVING AREA, KITCHENETTE & BEDROOM SIX WITH FULL ENSUITE BATHROOM • EXCELLENT DRIVEWAY PARKING • SECURITY ENTRANCE GATES •

Approximate Gross Internal Floor Area:
Ground Floor 309.08 sq m / 3327 sq ft
First Floor 218.51 sq m / 2352 sq ft
Wine Cellar 1.5 sq m / 16 sq ft

Wine Cellar 1.5 sq m / 16 sq ft

Total 529.09 sq m / 5,695 sq ft