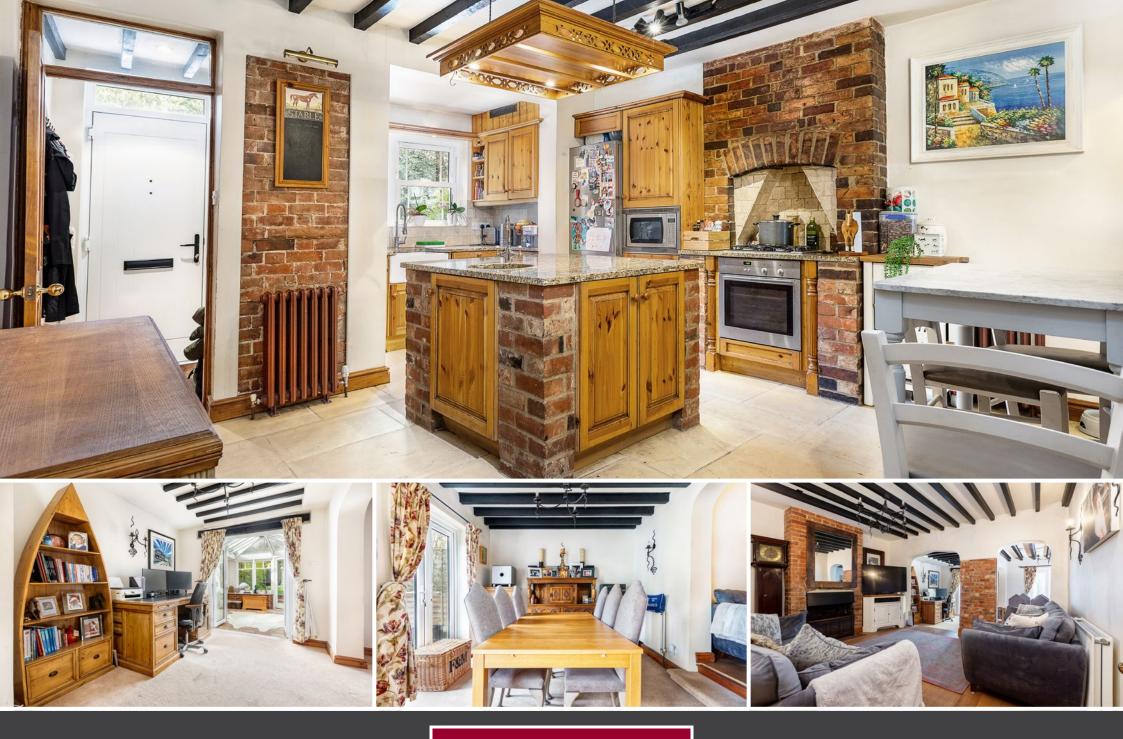

### Description

2 Lower Cottages is a charming middle terrace cottage which has been skilfully extended to provide superb living space plus three double bedrooms (two with dressing areas, one with a dressing room/study area); the cottage also benefits from private rear gardens, a driveway to the front plus rear access which via a driveway to the side with a car port.