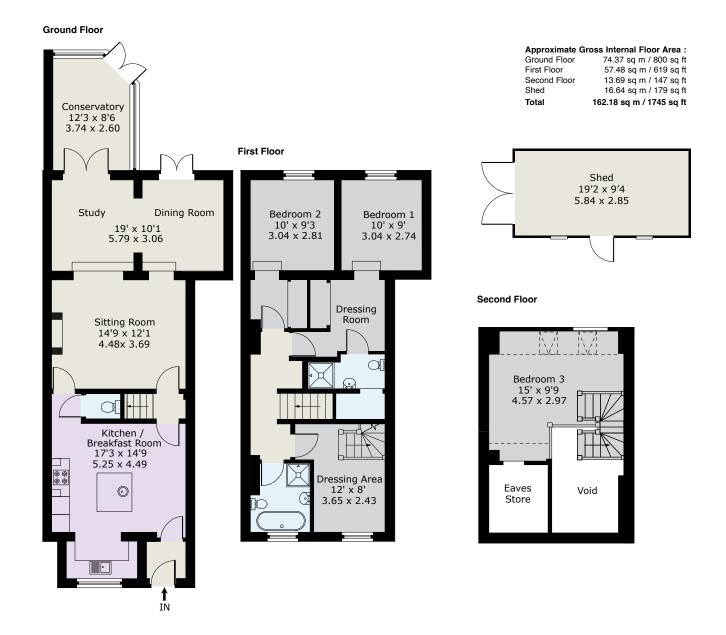

RECEPTION LOBBY · CLOAKROOM · FITTED KITCHEN/BREAKFAST ROOM · SITTING ROOM · DINING ROOM · PLAYROOM · CONSERVATORY · MASTER BEDROOM WITH DRESSING ROOM & EN SUITE SHOWER ROOM · GUEST BEDROOM WITH DRESSING AREA · SECOND FLOOR BEDROOM THREE • FIRST FLOOR STUDY AREA/POTENTIAL FOURTH BEDROOM, • BATHROOM · ATTRACTIVE GARDEN WITH LARGE OUTBUILDING · PARKING FOR TWO VEHICLES TO FRONT AND CARPORT TO REAR

### Description

2 Lower Cottages is a charming middle terrace cottage which has been skilfully extended to provide superb living space plus three double bedrooms (two with dressing areas, one with a dressing room/study area); the cottage also benefits from private rear gardens, a driveway to the front plus rear access which via a driveway to the side with a car port.