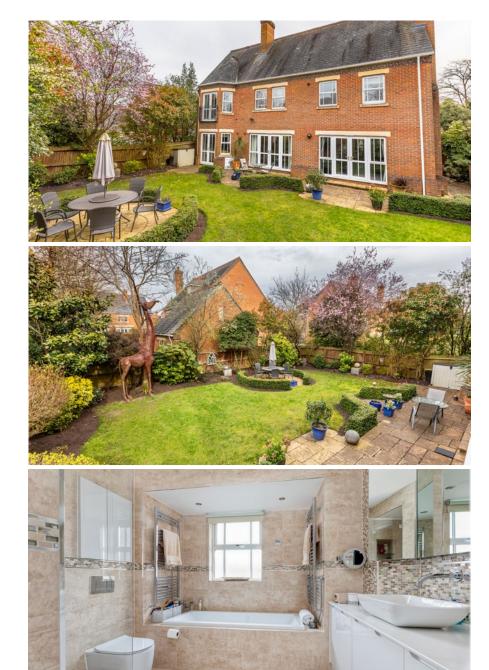

RECEPTION HALL • GUEST CLOAKROOM • FORMAL LIVING ROOM • DINING ROOM • FAMILY ROOM, KITCHEN/ BREAKFAST ROOM • LARGE UTILITY ROOM • SPACIOUS FIRST FLOOR LANDING • PRINCIPAL BEDROOM SUITE INCLUDING SEPARATE DRESSING ROOM • THREE FURTHER BEDROOM SUITES • IMPRESSIVELY SPACIOUS GAMES ROOM/OFFICE/BEDROOM FIVE • ATTACHED DOUBLE GARAGE • PRIVATE REAR GARDEN

#### Description

.

.

8 Ridgeway has been renovated to an excellent standard by the current owners to create a truly lovely family home; St. Ann's Park is a superb private development with 24 hour security and high quality communal facilities including an impressive indoor swimming pool, gym and two outdoor tennis courts.