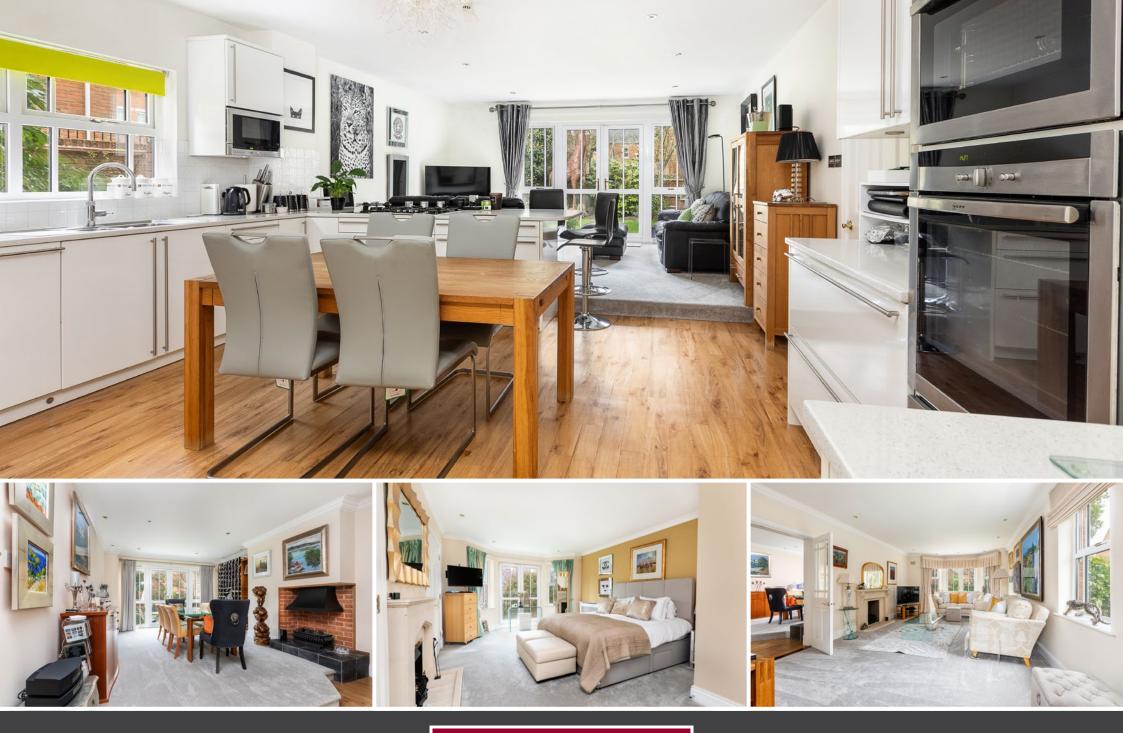

RECEPTION HALL • GUEST CLOAKROOM • FORMAL LIVING ROOM • DINING ROOM • FAMILY ROOM, KITCHEN/ BREAKFAST ROOM • LARGE UTILITY ROOM • SPACIOUS FIRST FLOOR LANDING • PRINCIPAL BEDROOM SUITE INCLUDING SEPARATE DRESSING ROOM • THREE FURTHER BEDROOM SUITES • IMPRESSIVELY SPACIOUS GAMES ROOM/OFFICE/BEDROOM FIVE • ATTACHED DOUBLE GARAGE • PRIVATE REAR GARDEN