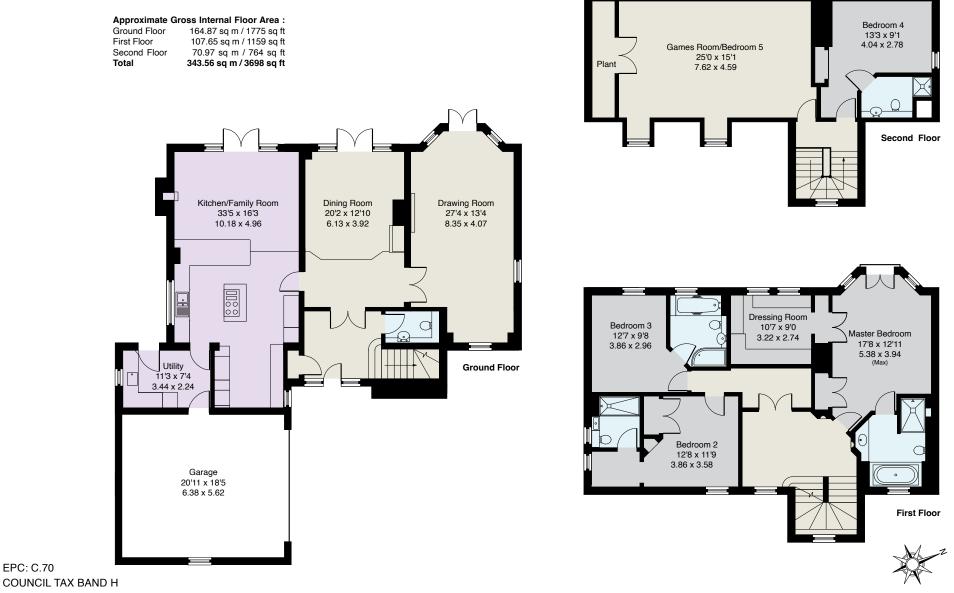

RECEPTION HALL • GUEST CLOAKROOM • FORMAL LIVING ROOM • DINING ROOM • FAMILY ROOM, KITCHEN/ BREAKFAST ROOM • LARGE UTILITY ROOM • SPACIOUS FIRST FLOOR LANDING • PRINCIPAL BEDROOM SUITE INCLUDING SEPARATE DRESSING ROOM • THREE FURTHER BEDROOM SUITES • IMPRESSIVELY SPACIOUS GAMES ROOM/OFFICE/BEDROOM FIVE • ATTACHED DOUBLE GARAGE • PRIVATE REAR GARDEN