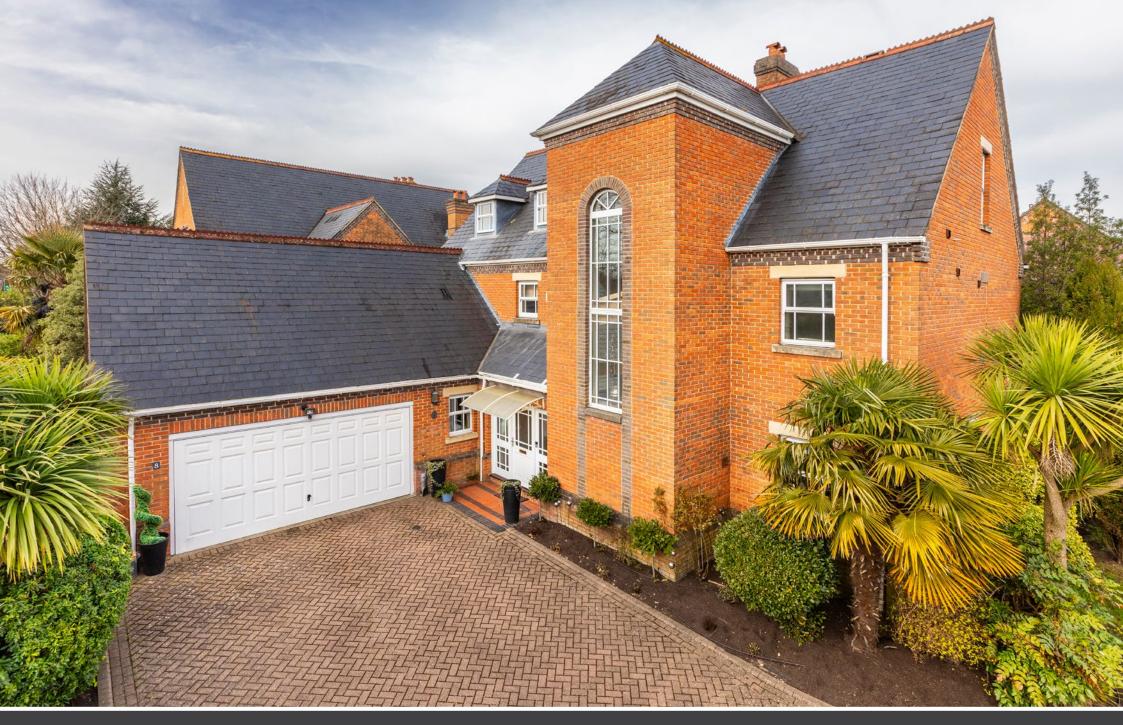

# 8 Ridgeway St Ann's Park • Virginia Water • Surrey • GU25 4TE

£1,575,000 Freehold

An impressive detached family home which has been updated to provide superb living accommodation over three floors, on the sought after St. Ann's Park gated development enjoying communal facilities including tennis courts, gym & indoor pool and located close to the village centre.

#### Description

.

.

8 Ridgeway has been renovated to an excellent standard by the current owners to create a truly lovely family home; St. Ann's Park is a superb private development with 24 hour security and high quality communal facilities including an impressive indoor swimming pool, gym and two outdoor tennis courts.