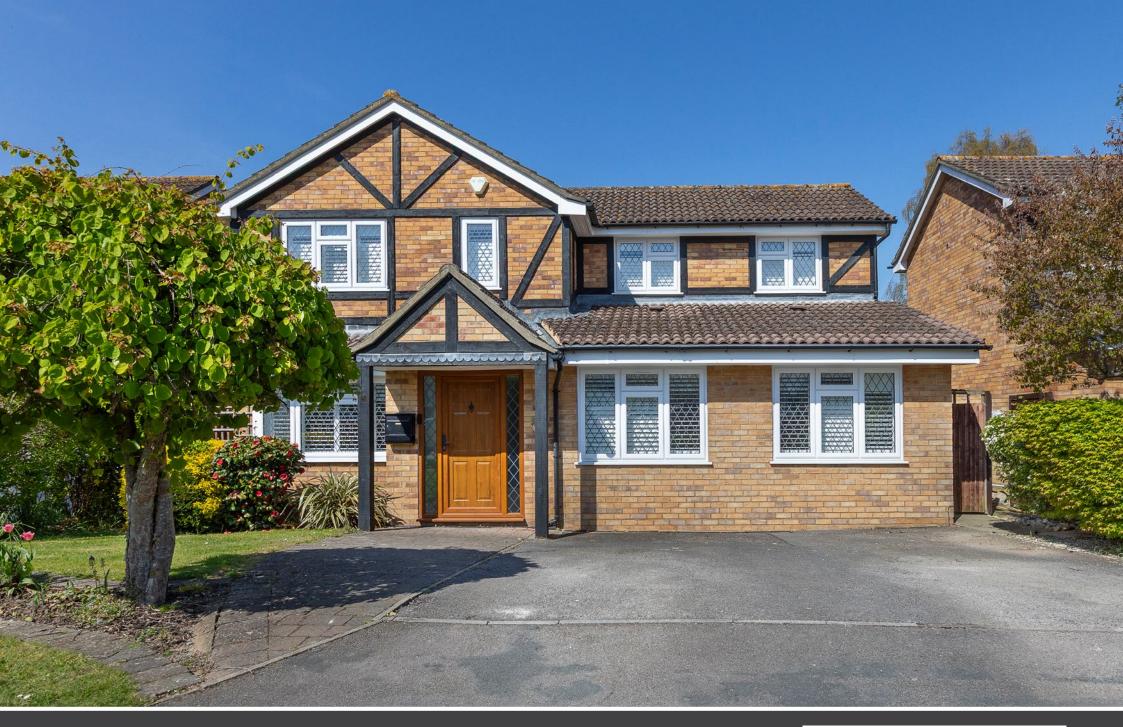

# 11 Tithe Meadows

Virginia Water • GU25 4EU

£875,000 Freehold

A well designed four bedroom detached family home offering ample living accommodation and located in a quiet cul-de-sac whilst benefitting from private gardens.

# Description

11 Tithe Meadows is a spacious and well-presented detached family home benefitting from versatile living accommodation totalling 1,607 square feet across two floors. The property is situated in a popular, quiet residential location and benefits from many modern features including a recently fitted kitchen by Opti-plan with granite worktops, bi-fold doors opening out to recently layed rear patio and new double glazed windows throughout.