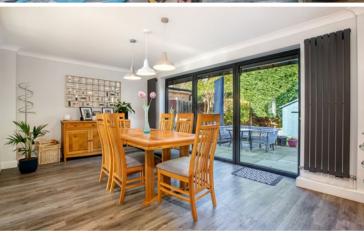

# Description

11 Tithe Meadows is a spacious and well-presented detached family home benefitting from versatile living accommodation totalling 1,607 square feet across two floors. The property is situated in a popular, quiet residential location and benefits from many modern features including a recently fitted kitchen by Opti-plan with granite worktops, bi-fold doors opening out to recently layed rear patio and new double glazed windows throughout.