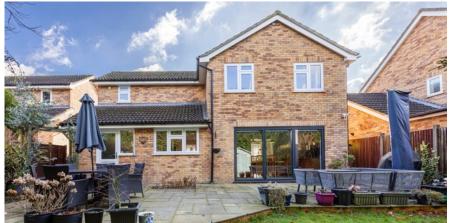

# Description

11 Tithe Meadows is a spacious and well-presented detached family home benefitting from versatile living accommodation totalling 1,607 square feet across two floors. The property is situated in a popular, quiet residential location and benefits from many modern features including a recently fitted kitchen by Opti-plan with granite worktops, bi-fold doors opening out to recently layed rear patio and new double glazed windows throughout.