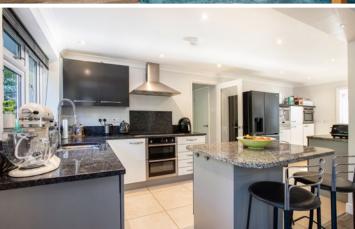

# Description

11 Tithe Meadows is a spacious and well-presented detached family home benefitting from versatile living accommodation totalling 1,607 square feet across two floors. The property is situated in a popular, quiet residential location and benefits from many modern features including a recently fitted kitchen by Opti-plan with granite worktops, bi-fold doors opening out to recently layed rear patio and new double glazed windows throughout.