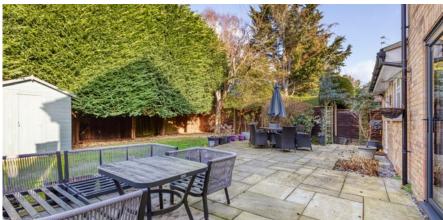

• PRINCIPAL BEDROOM SUITE WITH EN SUITE SHOWER ROOM • TWO FURTHER DOUBLE
BEDROOMS • FOURTH BEDROOM • FAMILY BATHROOM • MATURE REAR GARDEN • DRIVEWAY

# Description

11 Tithe Meadows is a spacious and well-presented detached family home benefitting from versatile living accommodation totalling 1,607 square feet across two floors. The property is situated in a popular, quiet residential location and benefits from many modern features including a recently fitted kitchen by Opti-plan with granite worktops, bi-fold doors opening out to recently layed rear patio and new double glazed windows throughout.