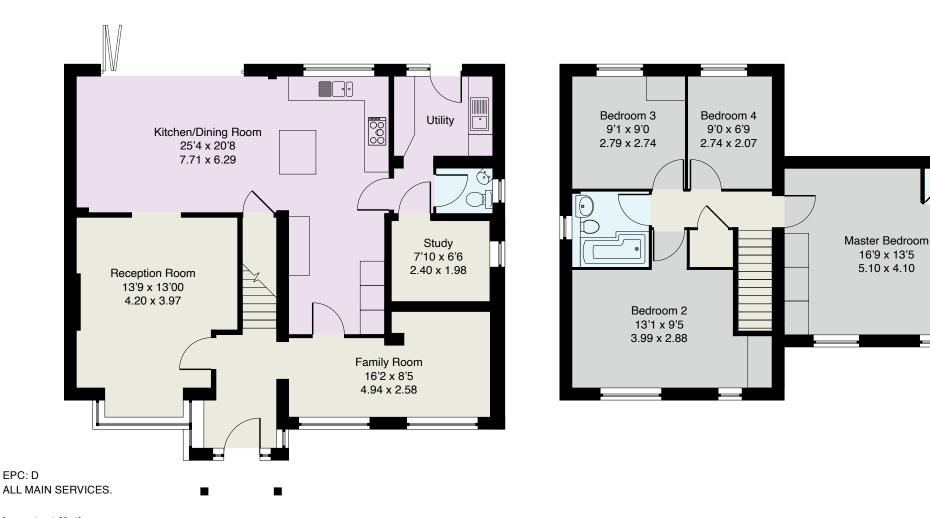

- NO ONWARD CHAIN
- 1,607 SQUARE FEET
- 4 BEDROOMS, TWO BATH/SHOWER ROOMS
- 4 RECEPTION ROOMS

- SOUND PROOFED STUDY
- NEW BOILER AND HEATING SYSTEM
- RECENTLY UPDATED ELECTRICS
- COUNCIL TAX BAND G

ENTRANCE HALL · RECEPTION ROOM WITH WALK IN BAY WINDOW · OPEN PLAN KITCHEN/
DINING ROOM WITH BI-FOLD DOORS · FAMILY ROOM · STUDY · UTILITY ROOM · CLOAK ROOM

• PRINCIPAL BEDROOM SUITE WITH EN SUITE SHOWER ROOM • TWO FURTHER DOUBLE
BEDROOMS • FOURTH BEDROOM • FAMILY BATHROOM • MATURE REAR GARDEN • DRIVEWAY

## Approximate Gross Internal Floor Area:

Ground Floor 89.47 sq m / 963 sq ft
First Floor 59.79 sq m / 644 sq ft

Total 149.26 sq m / 1607 sq ft