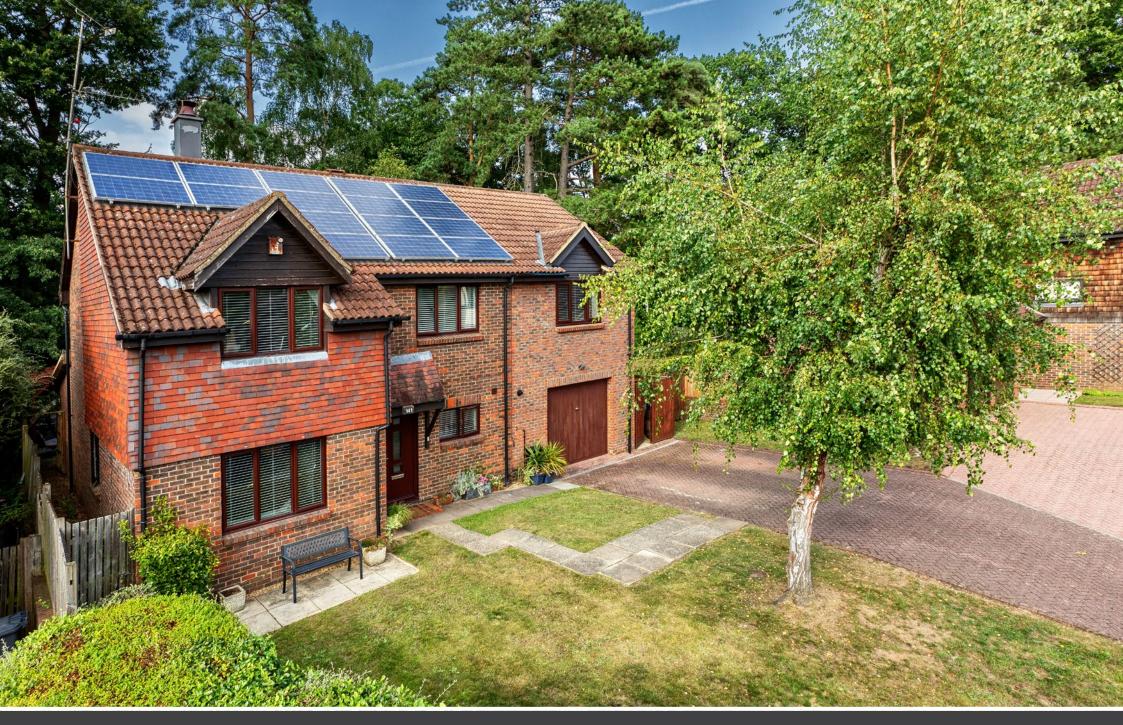

## 141 Cavendish Meads Sunninghill • Berkshire • SL5 9TG £1,195,000 Freehold

A very spacious detached family home which has been extended and upgraded by the present owners to create superb & adaptable living space. enjoying a large private garden in a very popular location.

- HIGHLY SPACIOUS DETACHED FAMILY HOME
- LARGE PRIVATE GARDEN, QUIET POSITION
- WALKING DISTANCE TO CHARTERS SCHOOL
- DRIVEWAY PARKING FOR AT LEAST FOUR CARS
- ASCOT RAIL STATION & HIGH STREET 1 MILE APPROX
- 4/5 BEDROOMS, FOUR BATH/SHOWER ROOMS
- SUNNINGHILL VILLAGE CENTRE A SHORT WALK
- COUNCIL TAX BAND F, ALL MAINS SERVICES

### Description

This property has been substantially altered and extended by the owners to provide excellent space for family living & entertaining alike; the large family room to the rear would make an ideal ground floor double bedroom if required (having an adjacent bathroom), the kitchen extension is superb and the master bedroom very impressive. The location is ideal - being situated at the end of a quiet cul de sac on this sought after estate, yet within easy walking distance of the village centre and in the heart of the Charters School catchment area (also within easy walking distance) this home has a lot to offer.