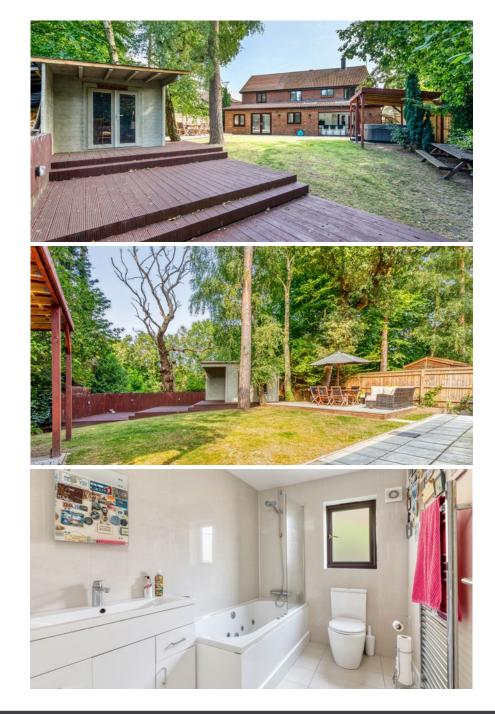

RECEPTION HALL · CLOAKROOM · SITTING ROOM · DINING ROM · STUDY · KITCHEN/BREAKFAST ROOM · FAMILY ROOM/GROUND FLOOR 5TH BEDROOM & ADJACENT BATHROOM · MASTER BEDROOM WITH EN SUITE SHOWER ROOM · THREE FURTHER BEDROOMS · FAMILY BATHROOM · DRIVEWAY TO INTEGRAL GARAGE · LARGE PRIVATE REAR GARDEN WITH DETACHED GARDEN ROOM

### Description

This property has been substantially altered and extended by the owners to provide excellent space for family living & entertaining alike; the large family room to the rear would make an ideal ground floor double bedroom if required (having an adjacent bathroom), the kitchen extension is superb and the master bedroom very impressive. The location is ideal - being situated at the end of a quiet cul de sac on this sought after estate, yet within easy walking distance of the village centre and in the heart of the Charters School catchment area (also within easy walking distance) this home has a lot to offer.