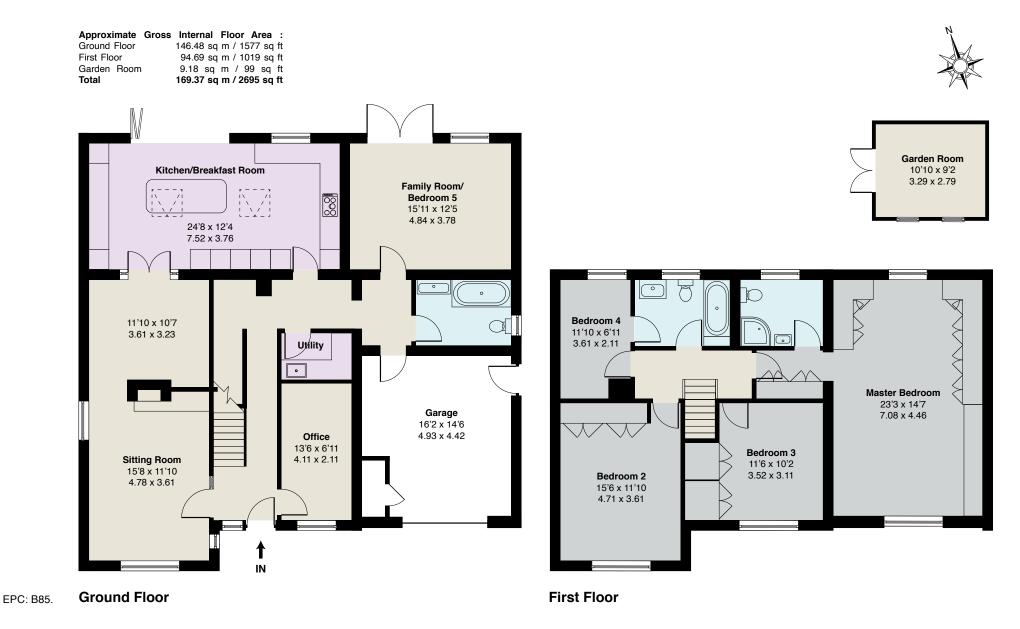

RECEPTION HALL · CLOAKROOM · SITTING ROOM · DINING ROM · STUDY · KITCHEN/BREAKFAST ROOM · FAMILY ROOM/GROUND FLOOR 5TH BEDROOM & ADJACENT BATHROOM · MASTER BEDROOM WITH EN SUITE SHOWER ROOM · THREE FURTHER BEDROOMS · FAMILY BATHROOM · DRIVEWAY TO INTEGRAL GARAGE · LARGE PRIVATE REAR GARDEN WITH DETACHED GARDEN ROOM

### Description

This property has been substantially altered and extended by the owners to provide excellent space for family living & entertaining alike; the large family room to the rear would make an ideal ground floor double bedroom if required (having an adjacent bathroom), the kitchen extension is superb and the master bedroom very impressive. The location is ideal - being situated at the end of a quiet cul de sac on this sought after estate, yet within easy walking distance of the village centre and in the heart of the Charters School catchment area (also within easy walking distance) this home has a lot to offer.