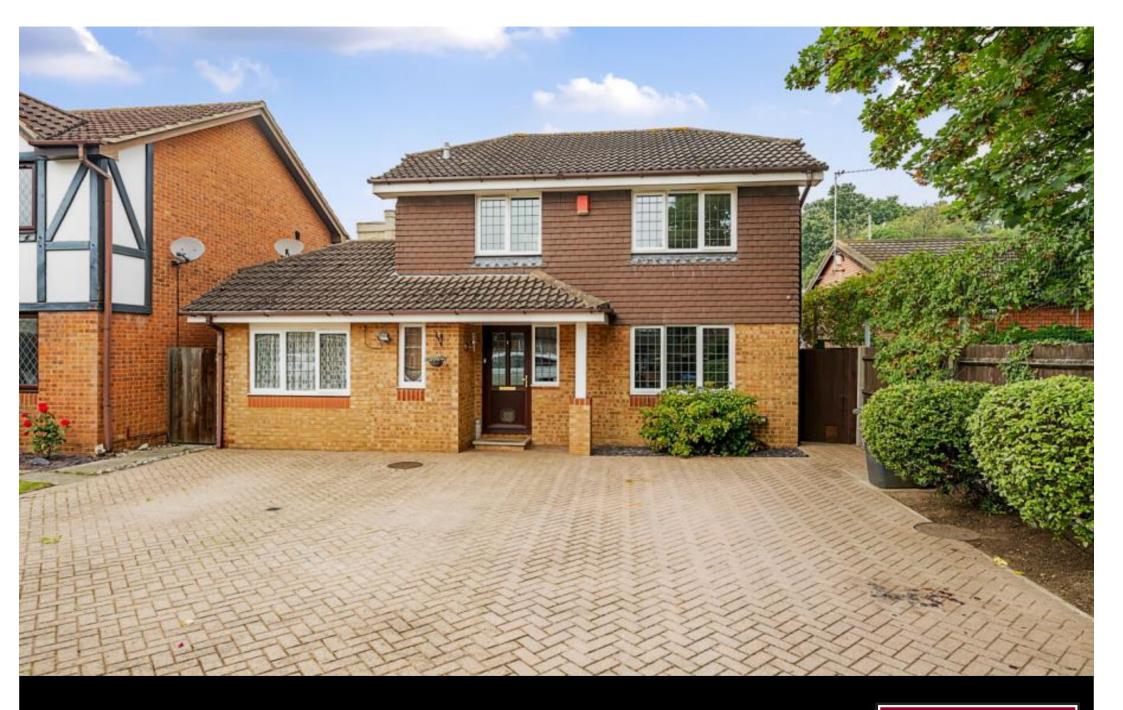

A well presented four bedroom detached house situated in a private cul-de-sac in Addlestone.. Large landscaped garden with patio and large shed. Council Tax Band F. EPC:C72. Unfurnished.

Fees for tenants: Holding fee equivalent to one weeks rent, amendments to Tenancy Agreement after the document has been signed £50, change of sharer £50, stamp duty land tax (if total rent exceeds £125,000), 3% above the base rate of Bank of England per annum (calculated daily) for late/unpaid/returned rent payments, lost/damaged/broken keys/fobs or security devices at cost, deposit of five weeks rent if annual rent is less than £50,000 or six weeks rent if annual rent is £50,000 or more, all including VAT.