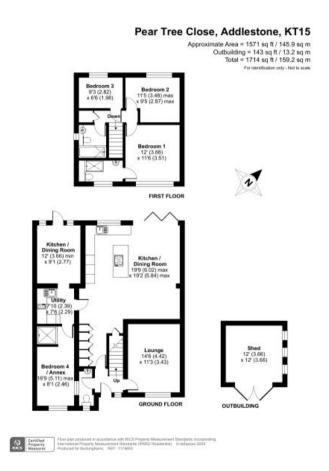

A well presented four bedroom detached house situated in a private cul-de-sac in Addlestone.. Large landscaped garden with patio and large shed. Council Tax Band F. EPC:C72. Unfurnished.

Fees for tenants: Holding fee equivalent to one weeks rent, amendments to Tenancy Agreement after the document has been signed £50, change of sharer £50, stamp duty land tax (if total rent exceeds £125,000), 3% above the base rate of Bank of England per annum (calculated daily) for late/unpaid/returned rent payments, lost/damaged/broken keys/fobs or security devices at cost, deposit of five weeks rent if annual rent is less than £50,000 or six weeks rent if annual rent is £50,000 or more, all including VAT.