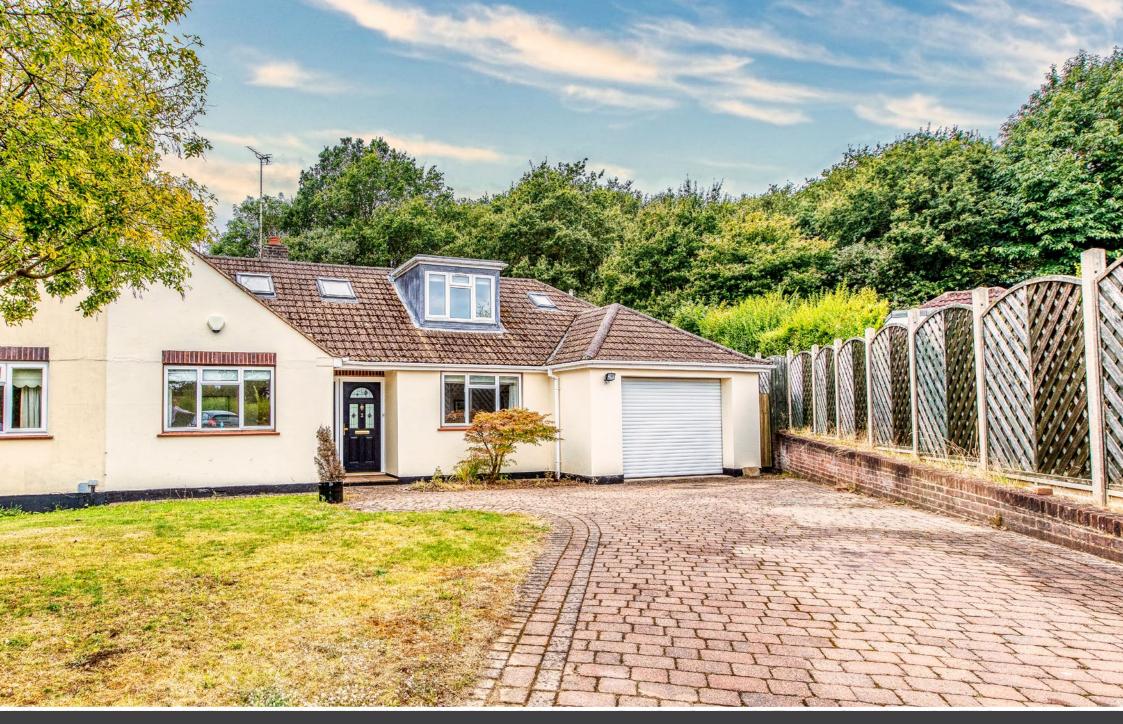

## 2 Hillside

Virginia Water • Surrey • GU25 4RB £795,000 Freehold

A spacious three/four bedroom semi detached home enjoying South Westerly facing rear gardens backing woodland & situated in a quiet close of just four properties, available with no onward chain.

LARGE EXTENDED FAMILY HOME

- LARGE DRIVEWAY, INTEGRAL GARAGE
- QUIET CLOSE OF JUST FOUR PROPERTIES
- OUTLOOK OVER WOODLAND TO REAR
- SOUTH WESTERLY FACING PRIVATE REAR GARDEN
- AVAILABLE WITH NO ONWARD CHAIN
- FOUR BEDROOMS, THREE RECEPTION ROOMS
- COUNCIL TAX BAND E, ALL MAINS SERVICES

## Description

Originally a bungalow, this property has been extended and updated to provide bright and spacious accommodation on two floors including a very large kitchen/breakfast room and a superb living room; the layout provides a great deal of flexibility and if required the property provides up to four double bedrooms. The private, sunny aspect rear garden enjoys a lovely outlook backing onto Cabrera Trust woodland and the location could not be better, Hillside being a quiet tucked away close. In our view this is an opportunity not to be missed.