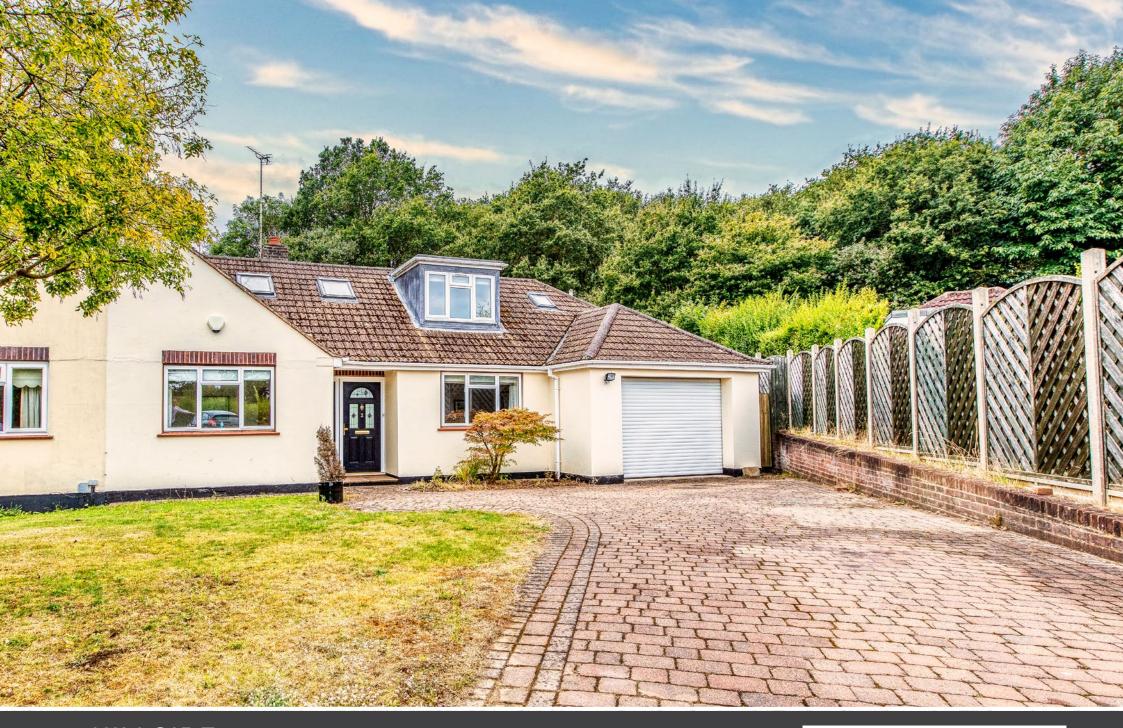

## 2 Hillside Virginia Water • Surrey • GU25 4RB

£825,000 Freehold

A spacious three/four bedroom semi detached home enjoying South Westerly facing rear gardens backing woodland & situated in a quiet close of just four properties, available with no onward chain.

- LARGE EXTENDED FAMILY HOME
- QUIET CLOSE OF JUST FOUR PROPERTIES
- SOUTH WESTERLY FACING PRIVATE REAR GARDEN
- FOUR BEDROOMS, THREE RECEPTION ROOMS
- LARGE DRIVEWAY, INTEGRAL GARAGE
- OUTLOOK OVER WOODLAND TO REAR
- AVAILABLE WITH NO ONWARD CHAIN
- COUNCIL TAX BAND E, ALL MAINS SERVICES

## Description

٠

Originally a bungalow, this property has been extended and updated to provide bright and spacious accommodation on two floors including a very large kitchen/breakfast room and a superb living room; the layout provides a great deal of flexibility and if required the property provides up to four double bedrooms. The private, sunny aspect rear garden enjoys a lovely outlook backing onto Cabrera Trust woodland and the location could not be better, Hillside being a quiet tucked away close. In our view this is an opportunity not to be missed.