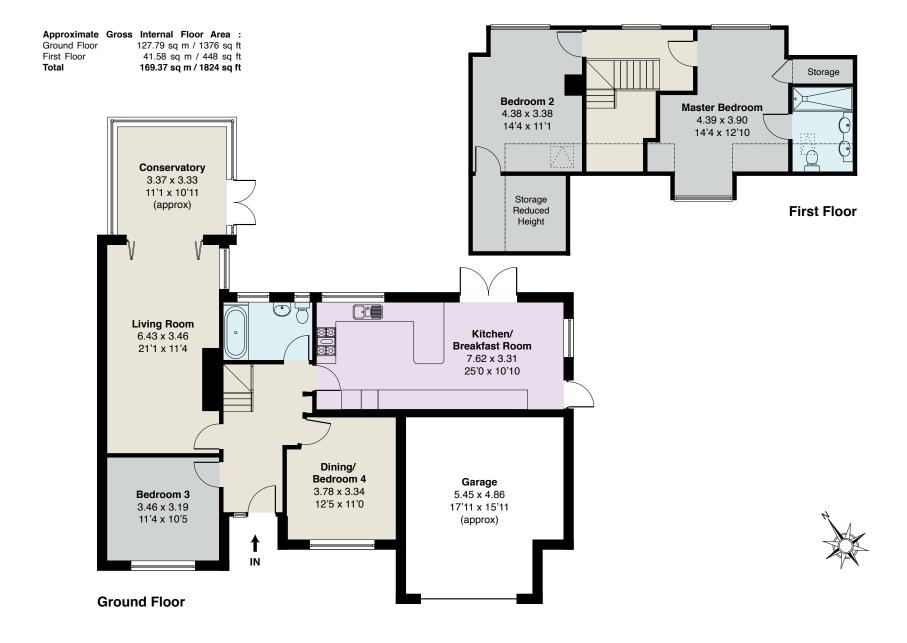

RECEPTION HALL • DUAL HEIGHT RECEPTION HALL • LIVING ROOM • GARDEN ROOM • FITTED KITCHEN/ BREAKFAST ROOM • GROUND FLOOR DOUBLE BEDROOM & BATHROOM • DINING ROOM/BEDROOM FOUR • FIRST FLOOR MASTER BEDROOM WITH EN SUITE SHOWER ROOM • SECOND DOUBLE BEDROOM • DRIVEWAY PROVIDING PARKING FOR SEVERAL VEHICLES • ATTACHED GARAGE • PRIVATE REAR GARDEN