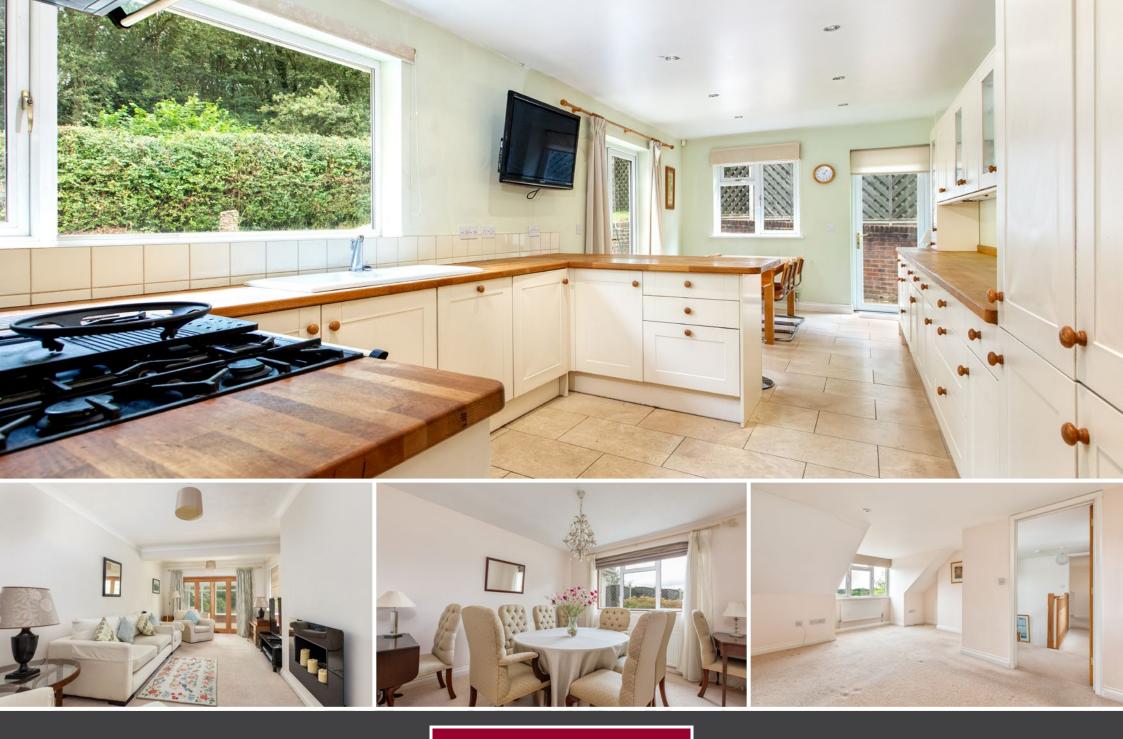

RECEPTION HALL • DUAL HEIGHT RECEPTION HALL • LIVING ROOM • GARDEN ROOM • FITTED KITCHEN/ BREAKFAST ROOM • GROUND FLOOR DOUBLE BEDROOM & BATHROOM • DINING ROOM/BEDROOM FOUR • FIRST FLOOR MASTER BEDROOM WITH EN SUITE SHOWER ROOM • SECOND DOUBLE BEDROOM • DRIVEWAY PROVIDING PARKING FOR SEVERAL VEHICLES • ATTACHED GARAGE • PRIVATE REAR GARDEN

## Description

٠

Originally a bungalow, this property has been extended and updated to provide bright and spacious accommodation on two floors including a very large kitchen/breakfast room and a superb living room; the layout provides a great deal of flexibility and if required the property provides up to four double bedrooms. The private, sunny aspect rear garden enjoys a lovely outlook backing onto Cabrera Trust woodland and the location could not be better, Hillside being a quiet tucked away close. In our view this is an opportunity not to be missed.