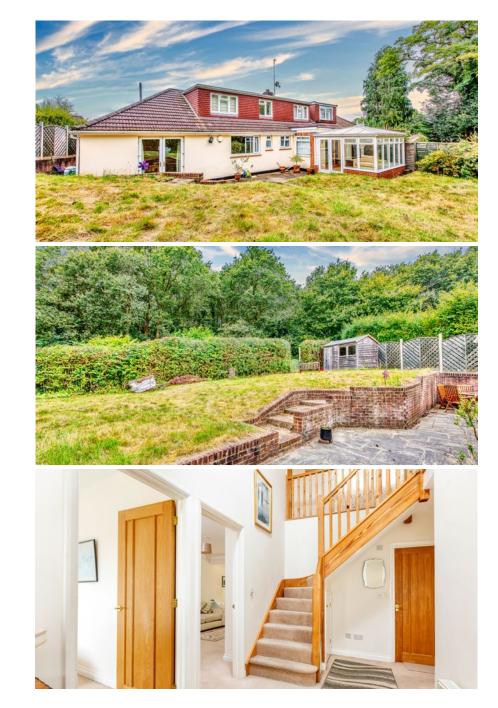

## Description

٠

Originally a bungalow, this property has been extended and updated to provide bright and spacious accommodation on two floors including a very large kitchen/breakfast room and a superb living room; the layout provides a great deal of flexibility and if required the property provides up to four double bedrooms. The private, sunny aspect rear garden enjoys a lovely outlook backing onto Cabrera Trust woodland and the location could not be better, Hillside being a quiet tucked away close. In our view this is an opportunity not to be missed.