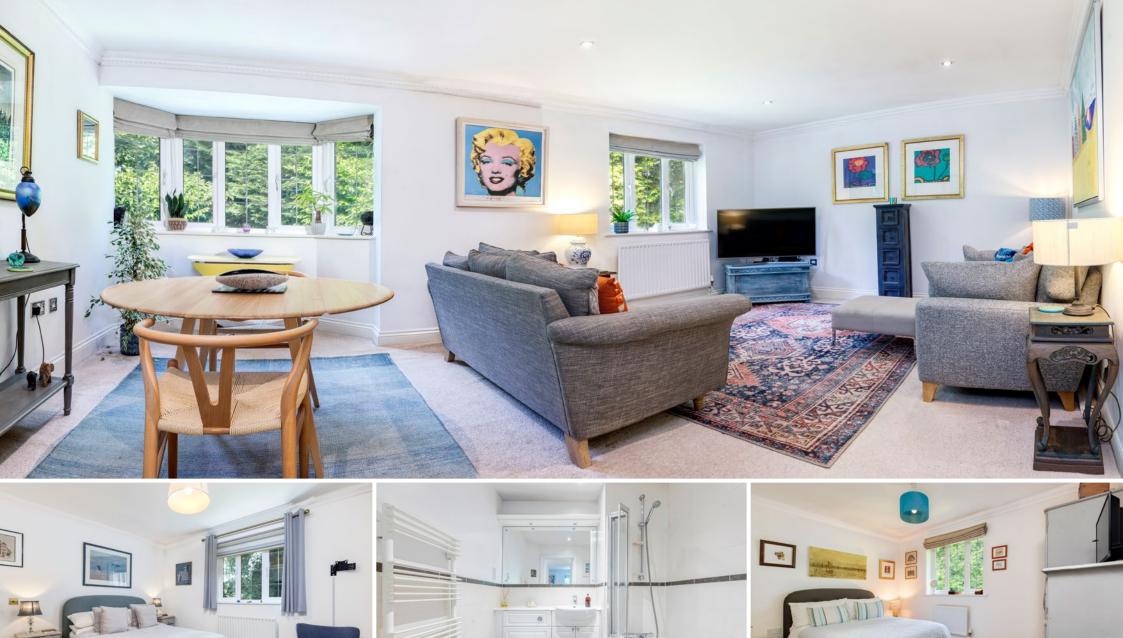

## Description

٠

An impressive two double bedroom, two bathroom first floor apartment constructed in 2004 by local developer Premier Properties providing a spacious 875 square feet of well planned accommodation with private parking. The location is extremely convenient within the heart of picturesque Windlesham Village just yards away from local shops and two public houses with an impressive variety of other eateries nearby and close to wonderful field & woodland walks. Sunningdale Railway Station is only two and a half miles distant providing regular services to both London Waterloo and Reading whilst Junction 3 of the M3 Motorway at Bagshot/Lightwater is only five minutes' drive away providing access to the M25 and London Heathrow airport in 20 minutes.