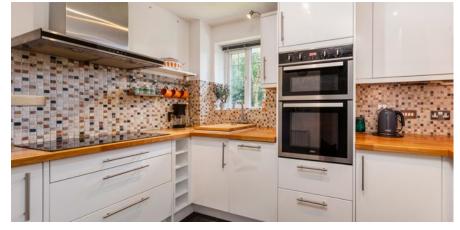

RECEPTION HALL • LARGE LIVING/DINING ROOM WITH BAY WINDOW • WELL EQUIPPED KITCHEN • PRINCIPAL BEDROOM WITH FITTED WARDROBES & SHOWER ROOM EN-SUITE • DOUBLE BEDROOM TWO • SPACIOUS MAIN BATHROOM • PROFESSIONALLY FITTED PART BOARDED LOFT SPACE WITH 'PULL DOWN' LOFT LADDER • ALLOCATED PARKING SPACE • VISITOR PARKING • WELL MAINTAINED COMMUNAL GROUNDS • CENTRAL VILLAGE LOCATION • M3 (J3) FIVE MINUTES' DRIVE AWAY