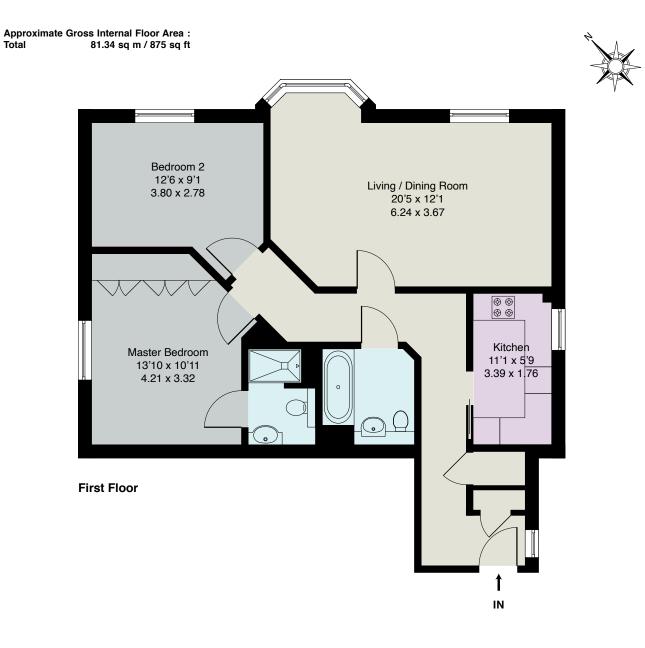

- TWO DOUBLE BEDROOMS
- ALLOCATED PARKING SPACE
- PRINCIPAL BEDROOM WITH SHOWER ROOM EN-SUITE
- BATHROOM WITH VILLEROY & BOCH SANITARY WARE
- VISITOR PARKING •
- ACCOMMODATION OF 875 SQ FT LEASE- 125 YEARS FROM 28/5/2004
- SPACIOUS LIVING/DINING ROOM WITH BAY WINDOW SUNNINGDALE STATION SERVING WATERLOO & READING
- SERVICE CHARGE 2024- £1814.00

RECEPTION HALL • LARGE LIVING/DINING ROOM WITH BAY WINDOW • WELL EQUIPPED KITCHEN • PRINCIPAL BEDROOM WITH FITTED WARDROBES & SHOWER ROOM EN-SUITE • DOUBLE BEDROOM TWO • SPACIOUS MAIN BATHROOM • PROFESSIONALLY FITTED PART BOARDED LOFT SPACE WITH 'PULL DOWN' LOFT LADDER • ALLOCATED PARKING SPACE • VISITOR PARKING • WELL MAINTAINED COMMUNAL GROUNDS • CENTRAL VILLAGE LOCATION • M3 (J3) FIVE MINUTES' DRIVE AWAY

## Description

٠

An impressive two double bedroom, two bathroom first floor apartment constructed in 2004 by local developer Premier Properties providing a spacious 875 square feet of well planned accommodation with private parking. The location is extremely convenient within the heart of picturesque Windlesham Village just yards away from local shops and two public houses with an impressive variety of other eateries nearby and close to wonderful field & woodland walks. Sunningdale Railway Station is only two and a half miles distant providing regular services to both London Waterloo and Reading whilst Junction 3 of the M3 Motorway at Bagshot/Lightwater is only five minutes' drive away providing access to the M25 and London Heathrow airport in 20 minutes.