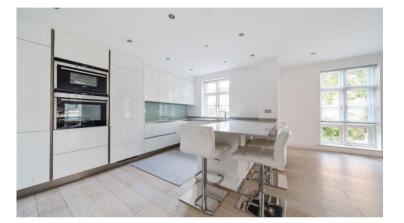

Virginia Park, Virginia Water

£2,200 Per calendar month

A modernised two bedroom, two bathroom ground floor apartment with open-plan kitchen/living room located in the prestigious development of Virginia Park. Rental includes use of communal leisure facilities including a swimming pool, gym and tennis courts. Council Tax Band G. EPC:D67.