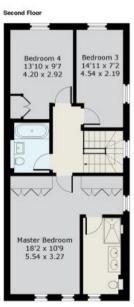

Ref: SPCB012509213 Buckinghams Drawn by - HPI 62021 Tel: 07814007721 matrillhollandphotoimaging.com Not to Seak Any Areas, measurements or distances given are maximum and approximate only, no decision without checking should be made when valiant upon them. 5 Pinel Close, Virginia Water Approximate Gross Internal Floor Area : Total 219.29 sq m / 2361 ft2