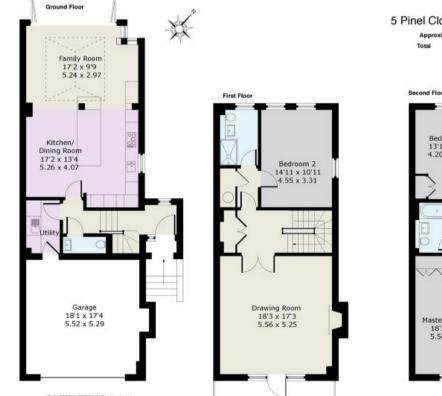

Ref: SPCB012509213 Buckinghams Drawn by - HPI 62021 Tel: 07814007721 matrillhollandphotoimaging.com Not to Seak Any Areas, measurements or distances given are maximum and approximate only, no decision without checking should be made when valiant upon them. 5 Pinel Close, Virginia Water Approximate Gross Internal Floor Area : Total 219.29 sq m / 2361 ft2