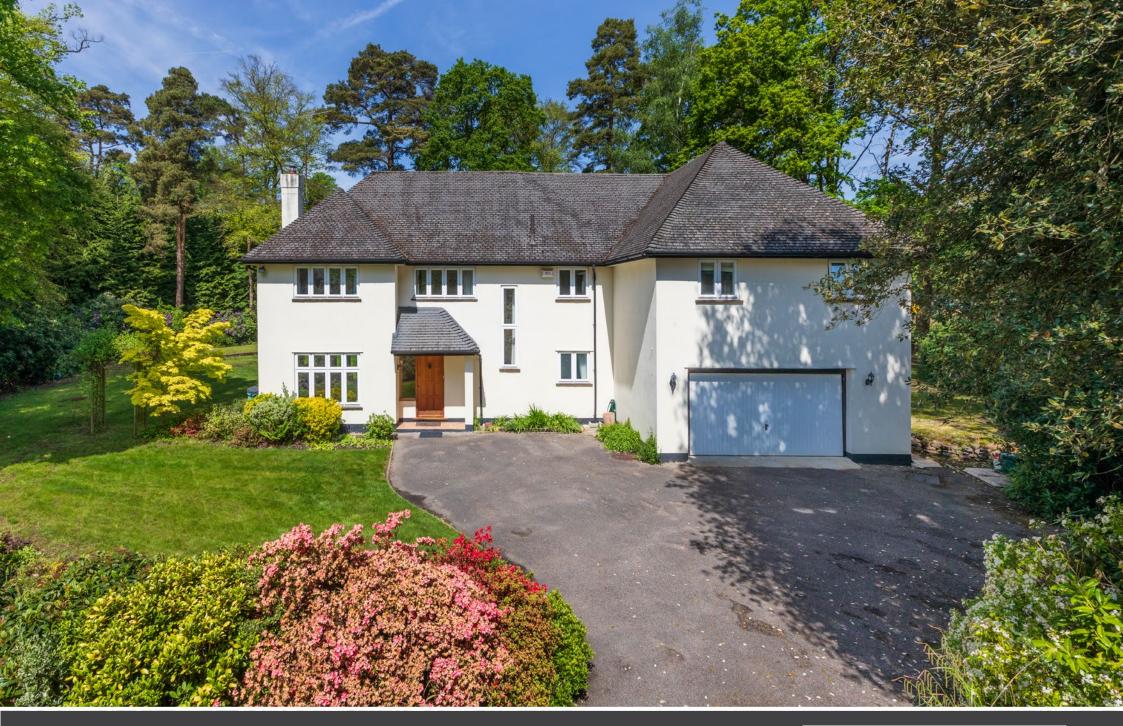

# Palala Place

28 Abbots Drive • Virginia Water • Surrey • GU25 4SE

£2,600,000 Freehold

An individual five bedroom detached family home occupying a mature plot of approximately two thirds of an acre, situated on the highly sought after Wentworth Estate.

## Description

Palala Place is an excellent opportunity - this large family home enjoys a superb, level rectangular plot in an excellent location and provides a purchaser with a host of options; the existing house offers spacious, comfortable living accommodation which subject to the relevant planning permissions could be greatly extended, or should a purchaser so wish the property could be completely redeveloped with a replacement three storey home of up to approximately 8,000 square feet above ground if required.