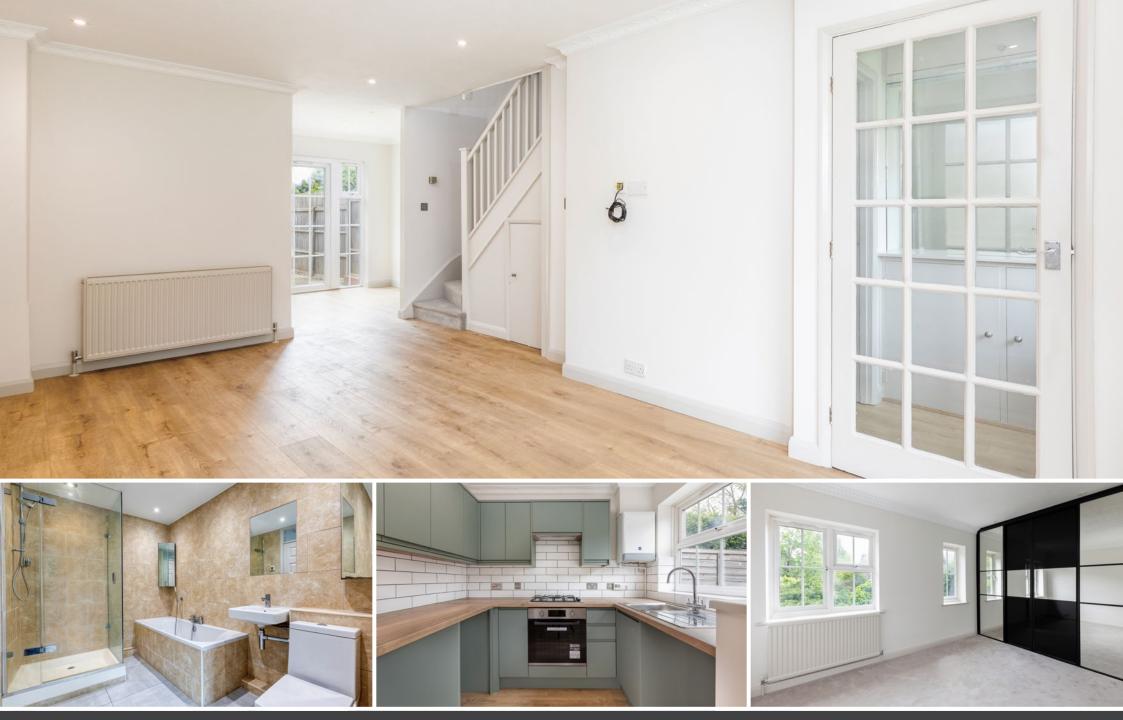

### Description

3 Irvine Place is a well designed home providing two double bedrooms and a large bathroom to the first floor plus a brand new kitchen and a bright & spacious open plan living area to the ground floor; the property is ideally located, being on a quiet residential development yet just a short stroll from Virginia Water village shops, restaurants and mainline rail station.