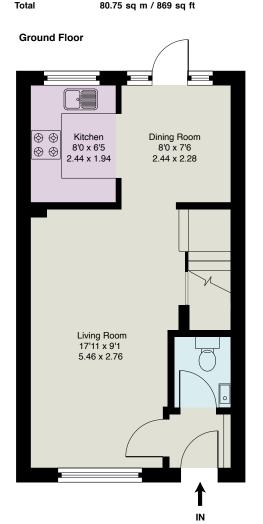

ENTRANCE HALL · CLOAKROOM · SITTING ROOM · KITCHEN · DINING ROOM · MASTER BEDROOM · SECOND DOUBLE BEDROOM · FAMILY BATH & SHOWER ROOM · SINGLE GARAGE · REAR PRIVATE GARDEN

### Description

3 Irvine Place is a well designed home providing two double bedrooms and a large bathroom to the first floor plus a brand new kitchen and a bright & spacious open plan living area to the ground floor; the property is ideally located, being on a quiet residential development yet just a short stroll from Virginia Water village shops, restaurants and mainline rail station.

#### Approximate Gross Internal Floor Area :

Ground Floor 33.80 sq m / 364 sq ft
First Floor 33.80 sq m / 364 sq ft
Detached Garage 13.15 sq m / 141 sq ft
Total 80.75 sq m / 869 sq ft