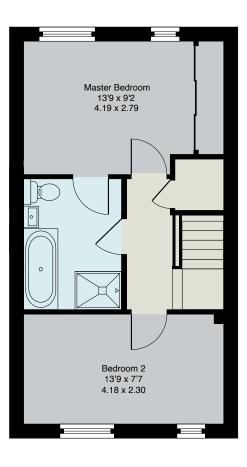

ENTRANCE HALL · CLOAKROOM · SITTING ROOM · KITCHEN · DINING ROOM · MASTER BEDROOM · SECOND DOUBLE BEDROOM · FAMILY BATH & SHOWER ROOM · SINGLE GARAGE · REAR PRIVATE GARDEN

### Description

3 Irvine Place is a well designed home providing two double bedrooms and a large bathroom to the first floor plus a brand new kitchen and a bright & spacious open plan living area to the ground floor; the property is ideally located, being on a quiet residential development yet just a short stroll from Virginia Water village shops, restaurants and mainline rail station.

#### Approximate Gross Internal Floor Area :

Ground Floor 33.80 sq m / 364 sq ft
First Floor 33.80 sq m / 364 sq ft
Detached Garage 13.15 sq m / 141 sq ft
Total 80.75 sq m / 869 sq ft

#### First Floor