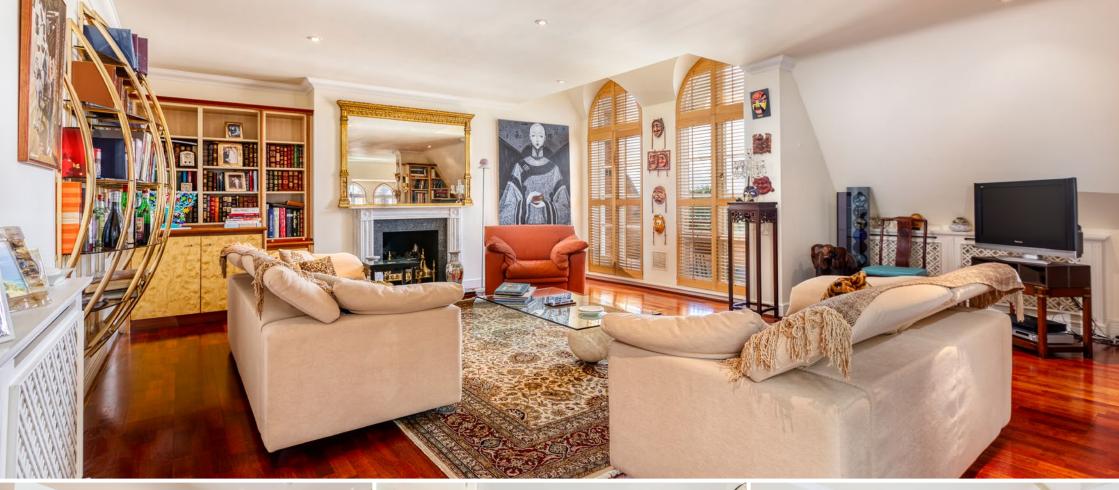

RECEPTION HALL . DRAWING ROOM WITH BALCONY . DINING ROOM . KITCHEN/BREAKFAST ROOM

- · UTILITY ROOM · MASTER & GUEST BEDROOM SUITES THIRD DOUBLE BEDROOM · SHOWER ROOM
- TWO UNDERGROUND PARKING SPACES
   STORAGE ROOM
   COMMUNAL GROUNDS
   FACILITIES

## **Description**

This is an excellently designed & highly spacious penthouse apartment, providing well planned living accommodation and enjoying superb distant views; the Virginia Park gated estate is a wonderful, peaceful environment with outstanding facilities including 24 hour manned security, sports hall, tennis court, gym, indoor swimming pool & manicured communal grounds and the location is perfect, being a short walk from Virginia Water village centre shops, restaurants and rail station (London Waterloo from 43 mins).