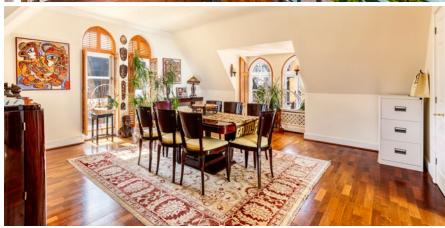

RECEPTION HALL . DRAWING ROOM WITH BALCONY . DINING ROOM . KITCHEN/BREAKFAST ROOM

- · UTILITY ROOM · MASTER & GUEST BEDROOM SUITES THIRD DOUBLE BEDROOM · SHOWER ROOM
- TWO UNDERGROUND PARKING SPACES
   STORAGE ROOM
   COMMUNAL GROUNDS
   FACILITIES

## **Description**

This is an excellently designed & highly spacious penthouse apartment, providing well planned living accommodation and enjoying superb distant views; the Virginia Park gated estate is a wonderful, peaceful environment with outstanding facilities including 24 hour manned security, sports hall, tennis court, gym, indoor swimming pool & manicured communal grounds and the location is perfect, being a short walk from Virginia Water village centre shops, restaurants and rail station (London Waterloo from 43 mins).