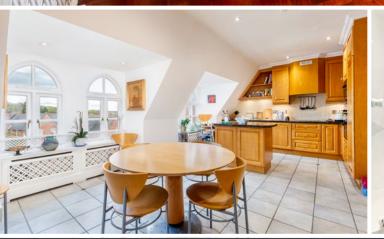

- STUNNING PENTHOUSE APARTMENT
- TWO IMPRESSIVE RECEPTION ROOMS
- BALCONY ENJOYING DISTANT VIEWS
- SPACIOUS KITCHEN/BREAKFAST ROOM
- THREE BEDROOMS, THREE BATH/SHOWER ROOMS
- 2024 SERVICE CHARGE £14,492, COUNCIL TAX BAND H
- 24 HOUR SECURITY, TENNIS COURT, GYM, INDOOR POOL
- 999 YEAR LEASE FROM 1/1/1995, SHARE OF FREEHOLD

RECEPTION HALL . DRAWING ROOM WITH BALCONY . DINING ROOM . KITCHEN/BREAKFAST ROOM

- · UTILITY ROOM · MASTER & GUEST BEDROOM SUITES THIRD DOUBLE BEDROOM · SHOWER ROOM
- TWO UNDERGROUND PARKING SPACES
   STORAGE ROOM
   COMMUNAL GROUNDS
   FACILITIES

## **Description**

This is an excellently designed & highly spacious penthouse apartment, providing well planned living accommodation and enjoying superb distant views; the Virginia Park gated estate is a wonderful, peaceful environment with outstanding facilities including 24 hour manned security, sports hall, tennis court, gym, indoor swimming pool & manicured communal grounds and the location is perfect, being a short walk from Virginia Water village centre shops, restaurants and rail station (London Waterloo from 43 mins).