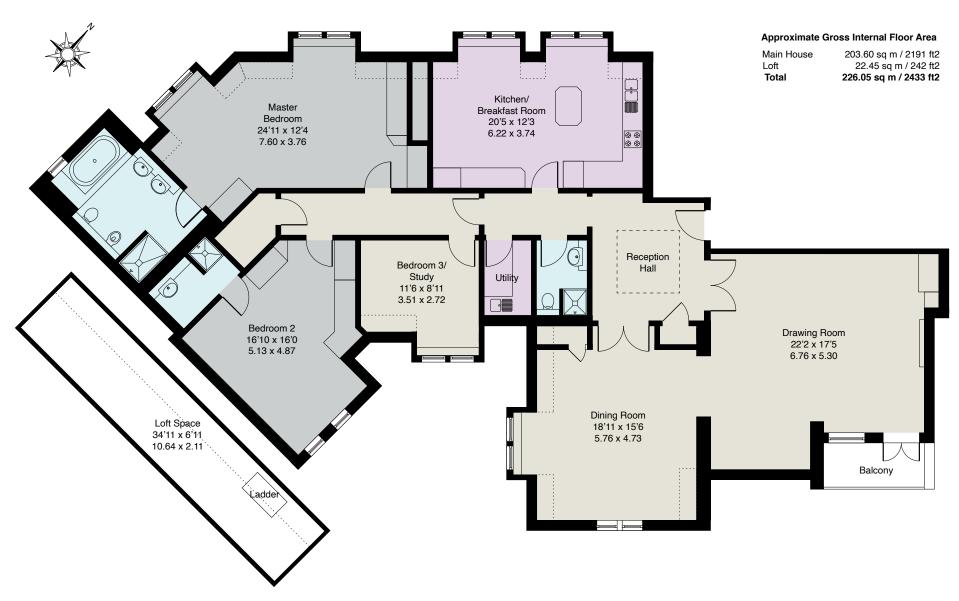

RECEPTION HALL . DRAWING ROOM WITH BALCONY . DINING ROOM . KITCHEN/BREAKFAST ROOM

- · UTILITY ROOM · MASTER & GUEST BEDROOM SUITES THIRD DOUBLE BEDROOM · SHOWER ROOM
- TWO UNDERGROUND PARKING SPACES
   STORAGE ROOM
   COMMUNAL GROUNDS
   FACILITIES