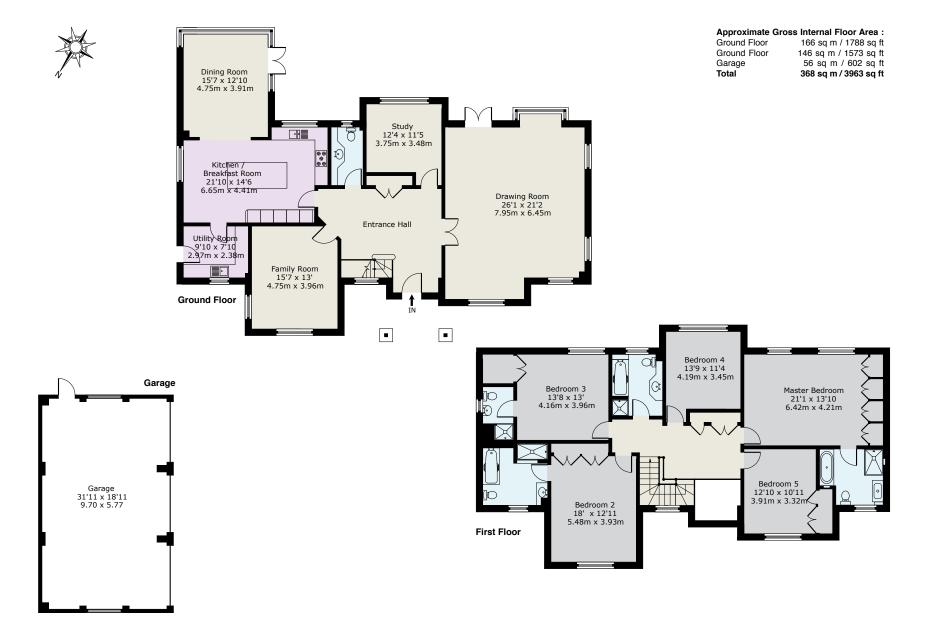

- INDIVIDUAL HOME OF CHARACTER
- FOUR RECEPTION ROOMS
- DETACHED TRIPLE GARAGE
- HIGHLY SOUGHT AFTER LOCATION
- FIVE DOUBLE BEDROOMS (THREE EN SUITE)
- SUPERB GROUNDS APPROACHING 0.75 ACRES
- AVAILABLE WITH NO ONWARD CHAIN
- PREVIOUS PLANNING GRANTED FOR ENLARGEMENT

RECEPTION HALL • CLOAKROOM • DRAWING ROOM • DINING ROOM • STUDY • KITCHEN/BREAKFAST ROOM • FAMILY ROOM • UTILITY ROOM • MASTER BEDROOM WITH EN SUITE BATHROOM • TWO FURTHER DOUBLE BEDROOM SUITES • TWO FURTHER DOUBLE BEDROOMS • FAMILY BATHROOM • DETACHED TRIPLE GARAGE • AMPLE DRIVEWAY PARKING • MATURE GROUNDS

## Location

Victoria Glade is an excellent proposition; this is a well designed five double bedroom family home offering spacious accommodation, however planning permission was granted in 2016 for an annexe over the triple garage and to create a third floor to the main house (planning ref: 15/04139) giving fantastic potential to provide very adaptable accommodation. The grounds are a delight and the location second to none, so in our view this property represents a truly superb opportunity.