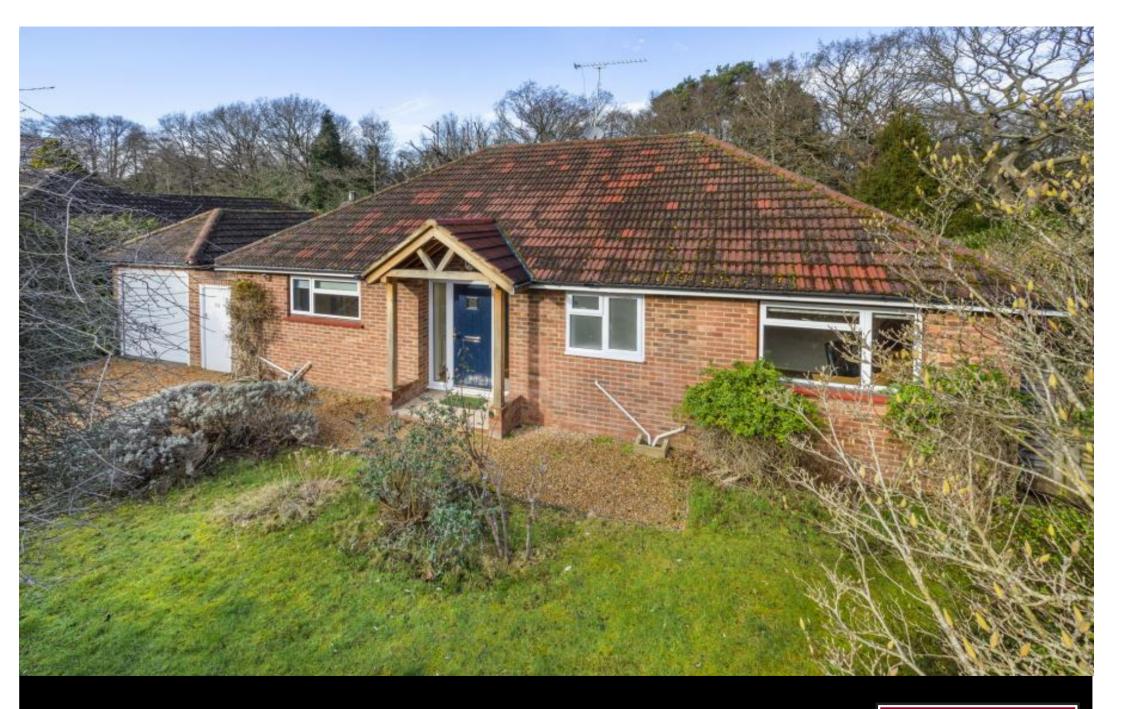

Virginia Water

£2,000 Per calendar month

BUCKINGHAMS

A delightful 2/3 bedroom bungalow situated in Virginia Water. Set on a mature plot of over a third of an acre, with a lovely outlook backing onto woodland. Unfurnished. EPC: D67.