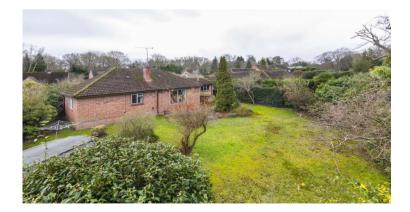

Virginia Water

£2,000 Per calendar month

BUCKINGHAMS

A delightful 2/3 bedroom bungalow situated in Virginia Water. Set on a mature plot of over a third of an acre, with a lovely outlook backing onto woodland. Unfurnished. EPC: D67.