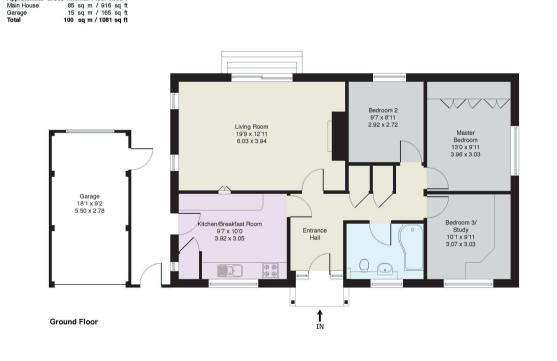

Virginia Water

£2,000 Per calendar month

BUCKINGHAMS

A delightful 2/3 bedroom bungalow situated in Virginia Water. Set on a mature plot of over a third of an acre, with a lovely outlook backing onto woodland. Unfurnished. EPC: D67.

HeI 94HAB011402203 Buckinghams HPI #2020 Tei. 107814 00 77 21 matteholiandpholoimaging.com Not to Scale. Any Areas, measurements or distances given are maximum and acpoiximate only no decisions without checking should be made when reliant upon them.

6 Station Approach Virginia Water Surrey GU25 4DL 01344 845050 www.buckinghams.com lettings@buckinghams.com

94 Harpesford Avenue, Virginia Water

Approximate Gross Internal Floor Area :