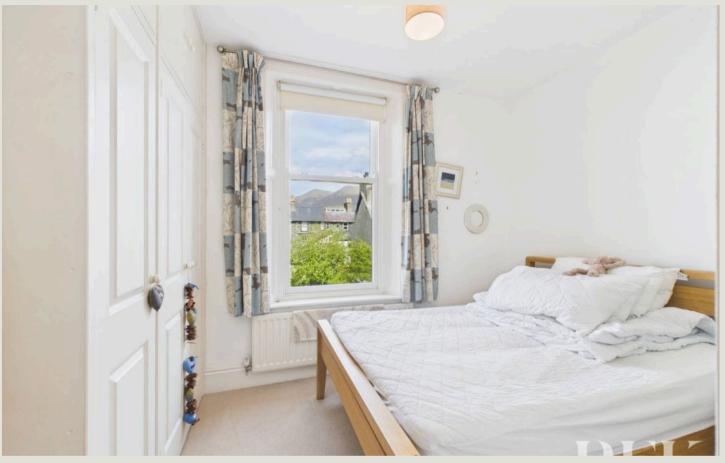

### The Property

A beautifully presented first floor apartment, light and spacious with original Victorian features, such as the high ceilings and stone facade. The property is on the corner of Helvellyn street and Leonard Street, the large sitting room particularly benefits from this having two box bay windows bringing in lots of light and highlighting the lovely surrounding Lakeland fell views. There is a good sized entrance hallway into the building with fitted storage cupboard, shared with only one other apartment, entrance porch into 12A, two double bedrooms, one with ensuite, kitchen and good sized dual aspect sitting room with two bay windows. One of only three apartments within the original building and only a five minute walk from the town centre, this property needs to be viewed be fully appreciated.

#### Bedroom 2

11' 4" x 14' 2" (3.46m x 4.33m) Box bay window to front aspect enjoying Lakeland fell views over the rooftops of Keswick.

EXTERNALLY

On street parking