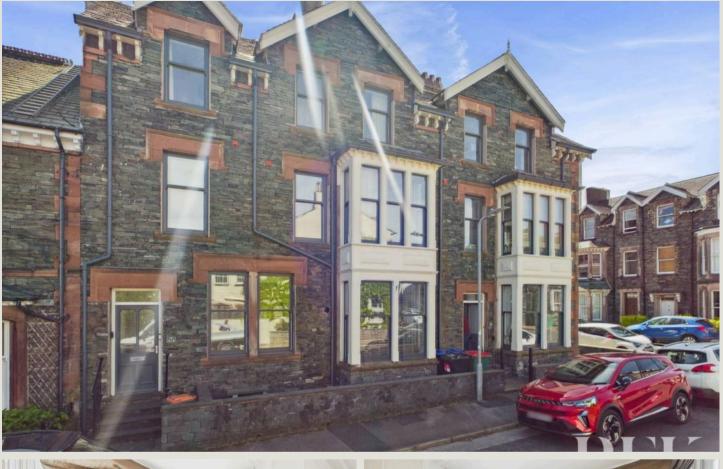

### The Property

A beautifully presented first floor apartment, light and spacious with original Victorian features, such as the high ceilings and stone facade. The property is on the corner of Helvellyn street and Leonard Street, the large sitting room particularly benefits from this having two box bay windows bringing in lots of light and highlighting the lovely surrounding Lakeland fell views. There is a good sized entrance hallway into the building with fitted storage cupboard, shared with only one other apartment, entrance porch into 12A, two double bedrooms, one with ensuite, kitchen and good sized dual aspect sitting room with two bay windows. One of only three apartments within the original building and only a five minute walk from the town centre, this property needs to be viewed be fully appreciated.

## Location & Directions

Keswick is a bustling market town on the shores of Derwentwater. The town's many amenities include a variety of shops, restaurants and pubs, a leisure pool, museum, cinema and the much respected Theatre By The Lake. The property is located in a popular residential area, within a short walk of the town centre and set amongst some spectacular scenery.