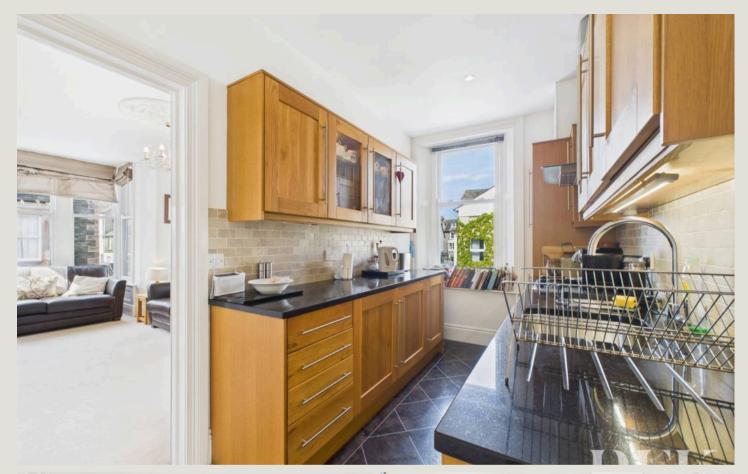

### The Property

A beautifully presented first floor apartment, light and spacious with original Victorian features, such as the high ceilings and stone facade. The property is on the corner of Helvellyn street and Leonard Street, the large sitting room particularly benefits from this having two box bay windows bringing in lots of light and highlighting the lovely surrounding Lakeland fell views. There is a good sized entrance hallway into the building with fitted storage cupboard, shared with only one other apartment, entrance porch into 12A, two double bedrooms, one with ensuite, kitchen and good sized dual aspect sitting room with two bay windows. One of only three apartments within the original building and only a five minute walk from the town centre, this property needs to be viewed be fully appreciated.