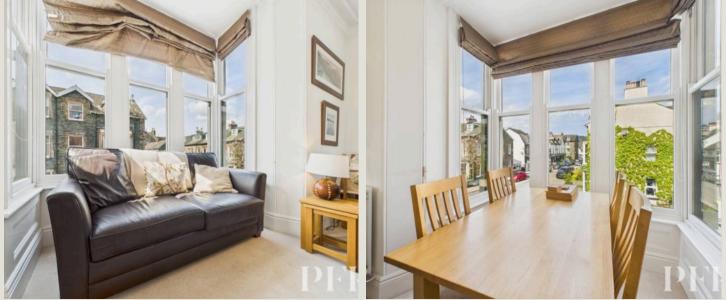

### The Property

A beautifully presented first floor apartment, light and spacious with original Victorian features, such as the high ceilings and stone facade. The property is on the corner of Helvellyn street and Leonard Street, the large sitting room particularly benefits from this having two box bay windows bringing in lots of light and highlighting the lovely surrounding Lakeland fell views. There is a good sized entrance hallway into the building with fitted storage cupboard, shared with only one other apartment, entrance porch into 12A, two double bedrooms, one with ensuite, kitchen and good sized dual aspect sitting room with two bay windows. One of only three apartments within the original building and only a five minute walk from the town centre, this property needs to be viewed be fully appreciated.

#### Bedroom 2

11' 4" x 14' 2" (3.46m x 4.33m) Box bay window to front aspect enjoying Lakeland fell views over the rooftops of Keswick.

EXTERNALLY

On street parking