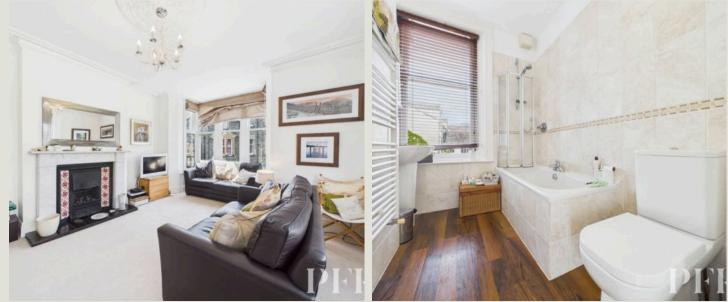

### The Property

A beautifully presented first floor apartment, light and spacious with original Victorian features, such as the high ceilings and stone facade. The property is on the corner of Helvellyn street and Leonard Street, the large sitting room particularly benefits from this having two box bay windows bringing in lots of light and highlighting the lovely surrounding Lakeland fell views. There is a good sized entrance hallway into the building with fitted storage cupboard, shared with only one other apartment, entrance porch into 12A, two double bedrooms, one with ensuite, kitchen and good sized dual aspect sitting room with two bay windows. One of only three apartments within the original building and only a five minute walk from the town centre, this property needs to be viewed be fully appreciated.

#### ACCOMMODATION

Entrance Porch 3' 11" x 2' 11" (1.20m x 0.88m)

Hallway 22' 5" x 2' 10" (6.83m x 0.87m) Window to rear aspect and a radiator

**Bedroom 1** 11' 2" x 7' 8" (3.41m x 2.34m) Window to front aspect, fitted wardrobe and a radiator.

#### Ensuite

6' 9" x 2' 5" (2.07m x 0.74m) Wash hand basin, shower cubicle with mains shower, WC and a heated towel rail.

#### Bathroom

5' 2" x 10' 5" (1.57m x 3.18m) Window to front aspect, WC, fitted cupboard, bath with mains shower over, wash hand basin and a heated towel rail.

#### Bedroom 2

11' 4" x 14' 2" (3.46m x 4.33m) Box bay window to front aspect enjoying Lakeland fell views over the rooftops of Keswick.

EXTERNALLY

On street parking