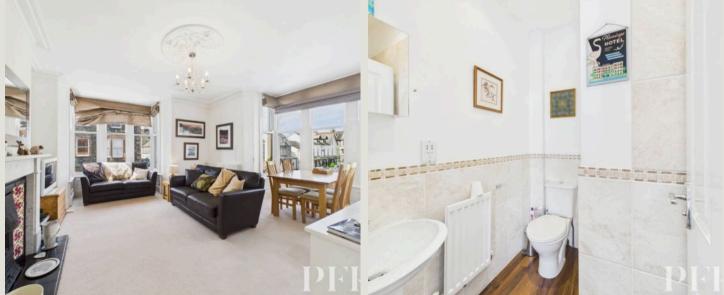

### The Property

A beautifully presented first floor apartment, light and spacious with original Victorian features, such as the high ceilings and stone facade. The property is on the corner of Helvellyn street and Leonard Street, the large sitting room particularly benefits from this having two box bay windows bringing in lots of light and highlighting the lovely surrounding Lakeland fell views. There is a good sized entrance hallway into the building with fitted storage cupboard, shared with only one other apartment, entrance porch into 12A, two double bedrooms, one with ensuite, kitchen and good sized dual aspect sitting room with two bay windows. One of only three apartments within the original building and only a five minute walk from the town centre, this property needs to be viewed be fully appreciated.

#### ACCOMMODATION

Entrance Porch 3' 11" x 2' 11" (1.20m x 0.88m)

Hallway 22' 5" x 2' 10" (6.83m x 0.87m) Window to rear aspect and a radiator

**Bedroom 1** 11' 2" x 7' 8" (3.41m x 2.34m) Window to front aspect, fitted wardrobe and a radiator.

#### Ensuite

6' 9" x 2' 5" (2.07m x 0.74m) Wash hand basin, shower cubicle with mains shower, WC and a heated towel rail.

#### Bathroom

5' 2" x 10' 5" (1.57m x 3.18m) Window to front aspect, WC, fitted cupboard, bath with mains shower over, wash hand basin and a heated towel rail.