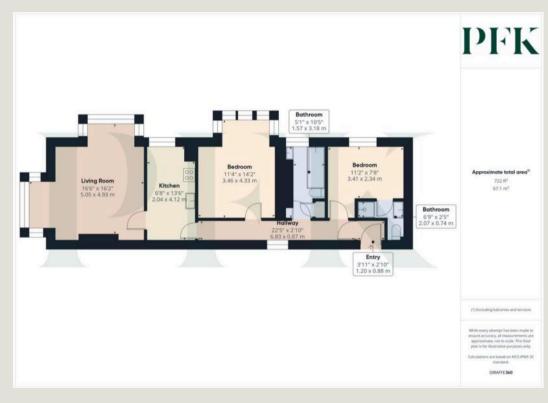

#### ACCOMMODATION

Entrance Porch 3' 11" x 2' 11" (1.20m x 0.88m)

Hallway 22' 5" x 2' 10" (6.83m x 0.87m) Window to rear aspect and a radiator

**Bedroom 1** 11' 2" x 7' 8" (3.41m x 2.34m) Window to front aspect, fitted wardrobe and a radiator.

#### Ensuite

6' 9" x 2' 5" (2.07m x 0.74m) Wash hand basin, shower cubicle with mains shower, WC and a heated towel rail.

#### Bathroom

5' 2" x 10' 5" (1.57m x 3.18m) Window to front aspect, WC, fitted cupboard, bath with mains shower over, wash hand basin and a heated towel rail.

#### Bedroom 2

11' 4" x 14' 2" (3.46m x 4.33m) Box bay window to front aspect enjoying Lakeland fell views over the rooftops of Keswick.

EXTERNALLY

On street parking