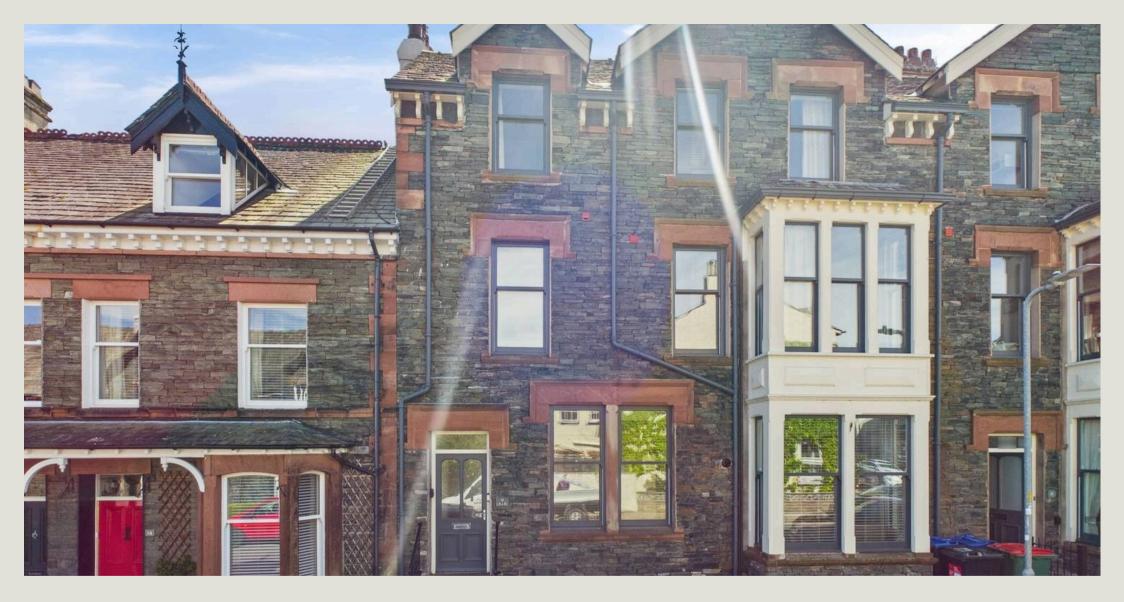

12a, Helvellyn Street, CA12 4EN Guide Price £325,000

## 12a Helvellyn Street, Keswick

### The Property

A beautifully presented first floor apartment, light and spacious with original Victorian features, such as the high ceilings and stone facade. The property is on the corner of Helvellyn street and Leonard Street, the large sitting room particularly benefits from this having two box bay windows bringing in lots of light and highlighting the lovely surrounding Lakeland fell views. There is a good sized entrance hallway into the building with fitted storage cupboard, shared with only one other apartment, entrance porch into 12A, two double bedrooms, one with ensuite, kitchen and good sized dual aspect sitting room with two bay windows. One of only three apartments within the original building and only a five minute walk from the town centre, this property needs to be viewed be fully appreciated.