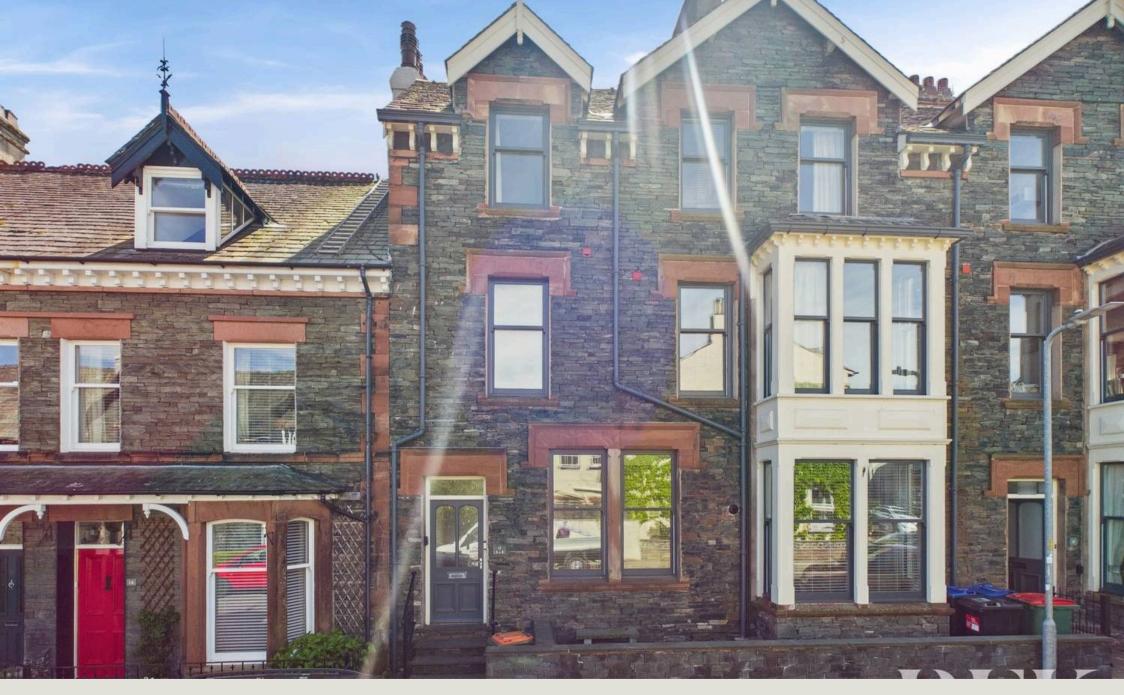

### The Property

A beautifully presented first floor apartment, light and spacious with original Victorian features, such as the high ceilings and stone facade. The property is on the corner of Helvellyn street and Leonard Street, the large sitting room particularly benefits from this having two box bay windows bringing in lots of light and highlighting the lovely surrounding Lakeland fell views. There is a good sized entrance hallway into the building with fitted storage cupboard, shared with only one other apartment, entrance porch into 12A, two double bedrooms, one with ensuite, kitchen and good sized dual aspect sitting room with two bay windows. One of only three apartments within the original building and only a five minute walk from the town centre, this property needs to be viewed be fully appreciated.

### Directions

From PFK office, head right along Southey Street. Take the third turning on the left on to Helvellyn Street where the property can be found on the right hand side on the corner of Leonard Street.