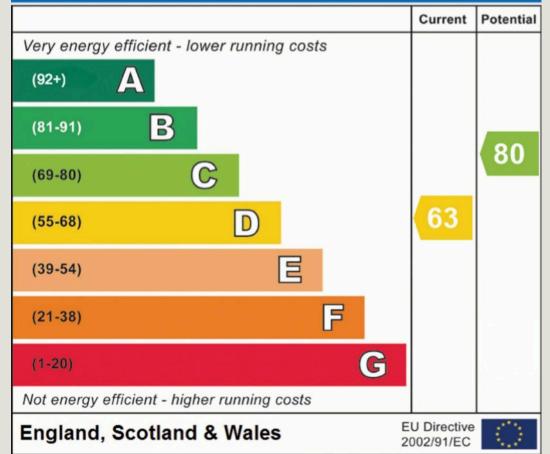

- Leasehold
- Beautifully converted apartment
- Council tax band B
- Town centre
- Lakeland fell views
- First floor & 1 of 3 apartments
- EPC rating D

# **Energy Efficiency Rating**