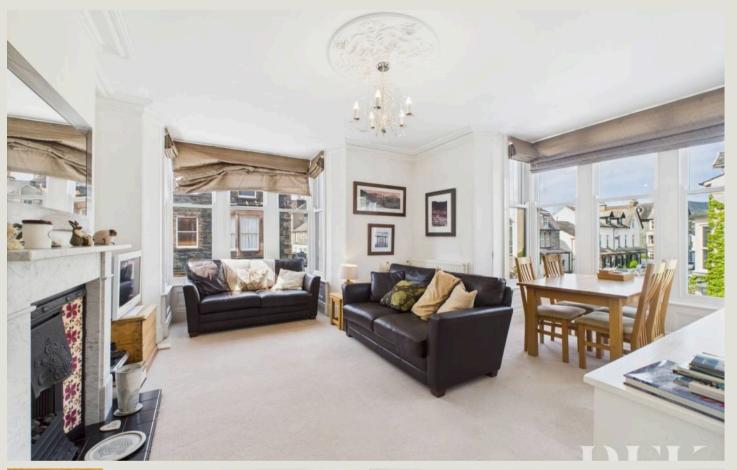

### The Property

A beautifully presented first floor apartment, light and spacious with original Victorian features, such as the high ceilings and stone facade. The property is on the corner of Helvellyn street and Leonard Street, the large sitting room particularly benefits from this having two box bay windows bringing in lots of light and highlighting the lovely surrounding Lakeland fell views. There is a good sized entrance hallway into the building with fitted storage cupboard, shared with only one other apartment, entrance porch into 12A, two double bedrooms, one with ensuite, kitchen and good sized dual aspect sitting room with two bay windows. One of only three apartments within the original building and only a five minute walk from the town centre, this property needs to be viewed be fully appreciated.

#### Bedroom 2

11' 4" x 14' 2" (3.46m x 4.33m) Box bay window to front aspect enjoying Lakeland fell views over the rooftops of Keswick.

EXTERNALLY

On street parking