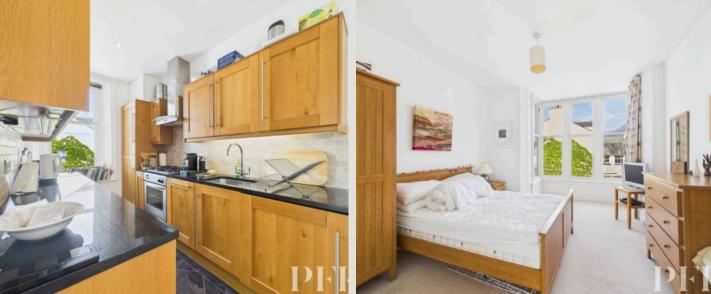

### The Property

A beautifully presented first floor apartment, light and spacious with original Victorian features, such as the high ceilings and stone facade. The property is on the corner of Helvellyn street and Leonard Street, the large sitting room particularly benefits from this having two box bay windows bringing in lots of light and highlighting the lovely surrounding Lakeland fell views. There is a good sized entrance hallway into the building with fitted storage cupboard, shared with only one other apartment, entrance porch into 12A, two double bedrooms, one with ensuite, kitchen and good sized dual aspect sitting room with two bay windows. One of only three apartments within the original building and only a five minute walk from the town centre, this property needs to be viewed be fully appreciated.

#### ACCOMMODATION

Entrance Porch 3' 11" x 2' 11" (1.20m x 0.88m)

Hallway 22' 5" x 2' 10" (6.83m x 0.87m) Window to rear aspect and a radiator

**Bedroom 1** 11' 2" x 7' 8" (3.41m x 2.34m) Window to front aspect, fitted wardrobe and a radiator.

#### Bedroom 2

11' 4" x 14' 2" (3.46m x 4.33m) Box bay window to front aspect enjoying Lakeland fell views over the rooftops of Keswick.

EXTERNALLY

On street parking