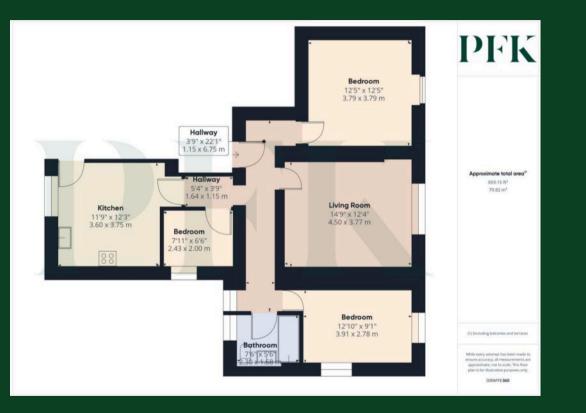

## **Entrance Hallway**

3' 9" x 22' 2" (1.15m x 6.75m) Radiator and window to front aspect. **Bedroom 1** 12' 5" x 12' 5" (3.79m x 3.79m) Window to rear aspect, fitted dresser, fitted wardrobes with bedside cabinet and a radiator.

#### Living Room

14' 9" x 12' 4" (4.50m x 3.77m) Window to rear aspect, radiator, feature fireplace with electric fire, wooden surround and slate hearth.

#### 11' 10" x 12' 4" (3.60m x 3.75m)

Window to front aspect, a range of matching wall and base units, complementary worktop, stainless steel sink and drainer with mixer tap, oven, electric hob with extractor over, slimline dishwasher, space for fridge freezer, space for dining table and a radiator.

#### Bedroom 2

8' 0" x 6' 7" (2.43m x 2.00m) Window to side aspect and a radiator.

#### Bathroom

7' 7" x 5' 6" (2.30m x 1.68m) Obscured window to front aspect, bath with mains shower over and shower attachment, WC, wash hand basin and a heated towel rail.

**Bedroom 3** 12' 10" x 9' 1" (3.91m x 2.78m) Dual aspect windows, fitted wardrobe and a radiator.