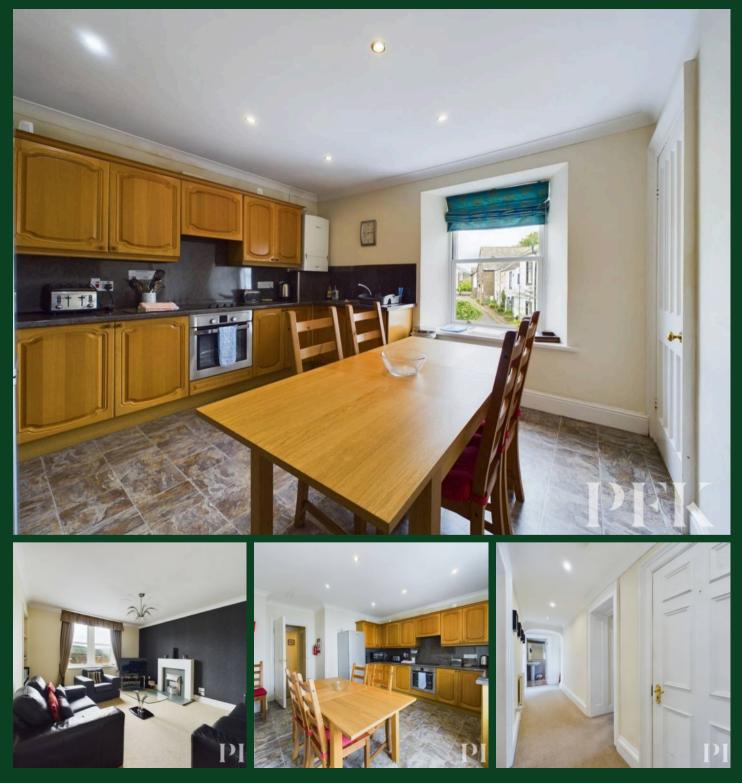

#### Living Room

14' 9" x 12' 4" (4.50m x 3.77m) Window to rear aspect, radiator, feature fireplace with electric fire, wooden surround and slate hearth.

## Kitchen/Dining Room

#### 11' 10" x 12' 4" (3.60m x 3.75m)

Window to front aspect, a range of matching wall and base units, complementary worktop, stainless steel sink and drainer with mixer tap, oven, electric hob with extractor over, slimline dishwasher, space for fridge freezer, space for dining table and a radiator.