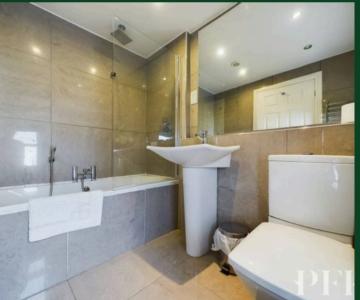

#### Bathroom

7' 7" x 5' 6" (2.30m x 1.68m) Obscured window to front aspect, bath with mains shower over and shower attachment, WC, wash hand basin and a heated towel rail.

**Bedroom 3** 12' 10" x 9' 1" (3.91m x 2.78m) Dual aspect windows, fitted wardrobe and a radiator.