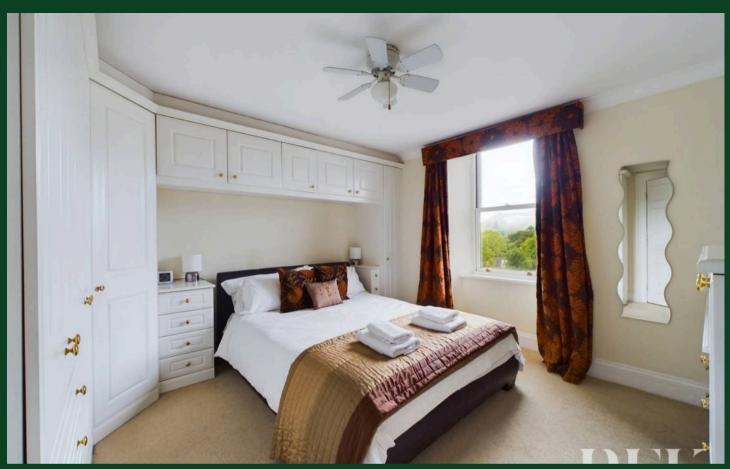

## **Entrance Hallway**

3' 9" x 22' 2" (1.15m x 6.75m) Radiator and window to front aspect. **Bedroom 1** 12' 5" x 12' 5" (3.79m x 3.79m) Window to rear aspect, fitted dresser, fitted wardrobes with bedside cabinet and a radiator.

#### Bedroom 2

8' 0" x 6' 7" (2.43m x 2.00m) Window to side aspect and a radiator.

#### Bathroom

7' 7" x 5' 6" (2.30m x 1.68m) Obscured window to front aspect, bath with mains shower over and shower attachment, WC, wash hand basin and a heated towel rail.

**Bedroom 3** 12' 10" x 9' 1" (3.91m x 2.78m) Dual aspect windows, fitted wardrobe and a radiator.