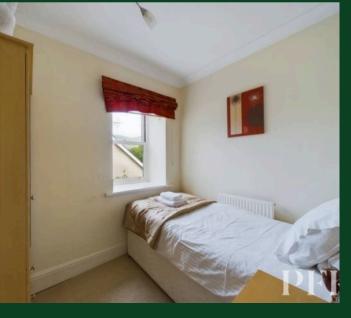

#### Bedroom 2

8' 0" x 6' 7" (2.43m x 2.00m) Window to side aspect and a radiator.