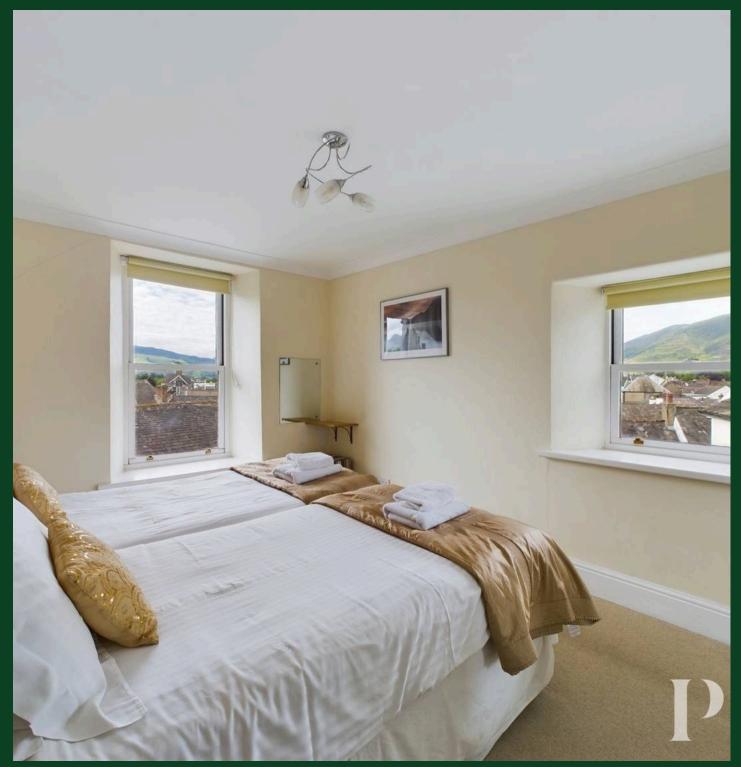

## **Entrance Hallway**

3' 9" x 22' 2" (1.15m x 6.75m) Radiator and window to front aspect. **Bedroom 1** 12' 5" x 12' 5" (3.79m x 3.79m) Window to rear aspect, fitted dresser, fitted wardrobes with bedside cabinet and a radiator.