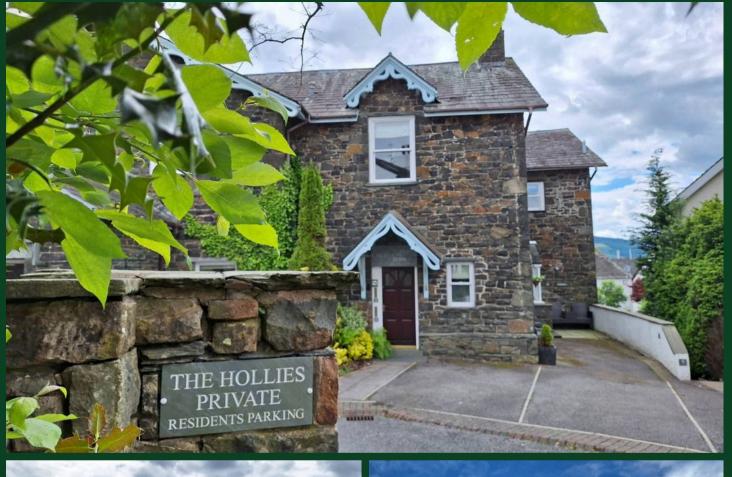

## Flat 3

The Hollies High Street, Keswick

A spacious and well appointed apartment with three bedrooms, lovely views and private parking in the heart of the town centre.

- First floor apartment
- Designated parking
- Council Tax: Business Rates
- Tenure: Leasehold
- EPC Rating D

#### Directions

From our office turn right and continue along Station Street and onto St John's Street. After passing Derwent Street and the cinema, take the next right hand turn onto High Street, continuing along this road and the entrance to the Hollies is the first turning on the left hand side. Number 3 can be found immediately on the right hand side on entering the cul-de-sac.

## ALLOCATED PARKING

1 Parking Space